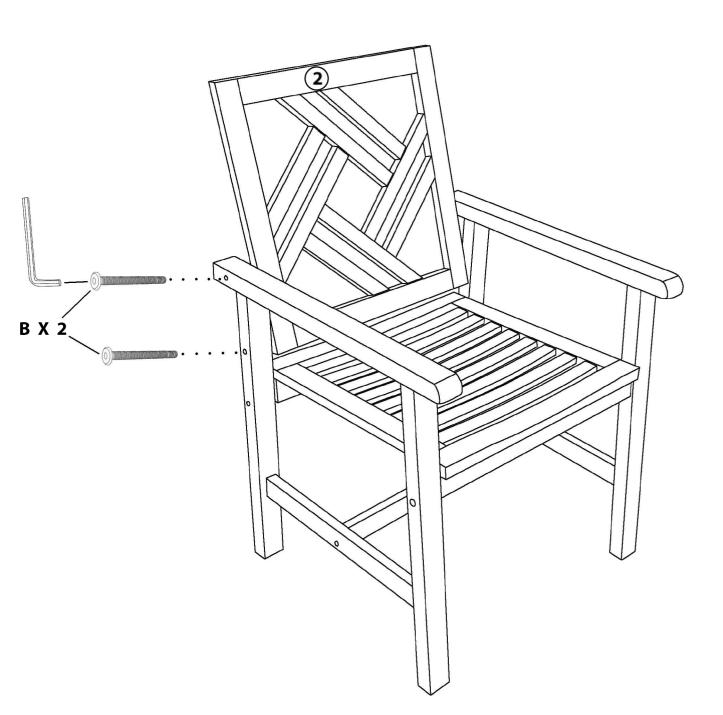

### PLEASE READ ALL INSTRUCTIONS BEFORE ASSEMBLY.

Unpack all parts from Styrofoam and bubble wrap inside the carton to ensure there are no missing or damaged parts. If any parts are missing or damaged, do not attempt to assemble or use the product.