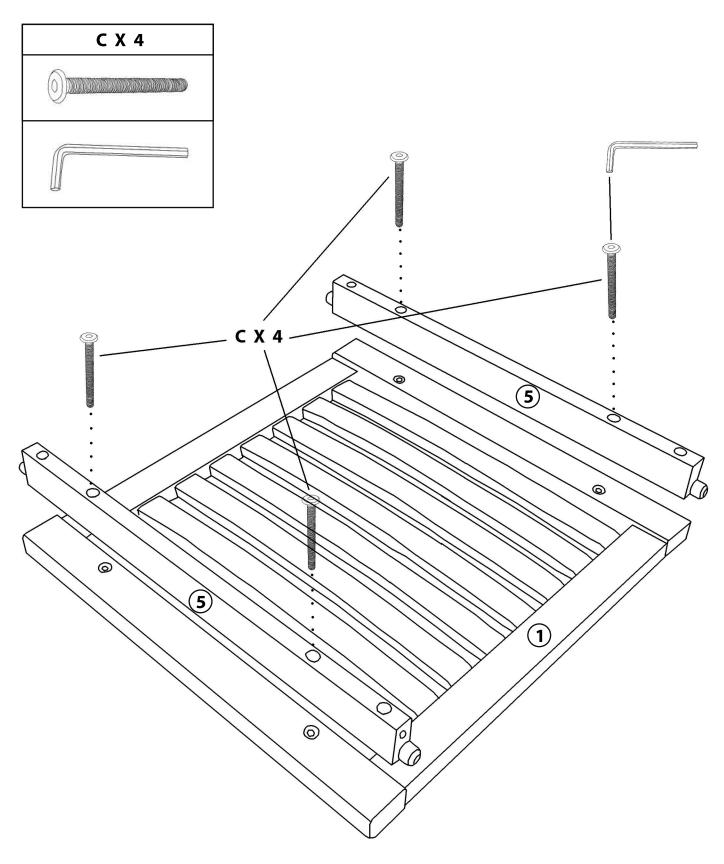

OF 2 SKU #: WHOF1908 - CH2

Thank you for purchasing this Luxen Home product. This product has been manufactured with the highest standards of safety and quality.

### PLEASE READ ALL INSTRUCTIONS BEFORE ASSEMBLY.

Unpack all parts from Styrofoam and bubble wrap inside the carton to ensure there are no missing or damaged parts. If any parts are missing or damaged, do not attempt to assemble or use the product.

#### Hardware:





**Tools required for assembly:** Philips screwdriver and Flathead Screwdriver (if using power tools, use with care)



Please save this manual for future reference.

# Product Name:TK OUTDOOR WOODEN DINING CHAIR, SET OF 2SKU #:WHOF1908 - CH2

#### Panels:





Please save this manual for future reference.









Please save this manual for future reference.





# LuxenHömel

## **Instruction Manual**

Please save this manual for future reference.



# LuxenHömel

## **Instruction Manual**

Please save this manual for future reference.

### Product Name: TK OUTDOOR WOODEN DINING CHAIR, SET OF 2

SKU #:

WHOF1908 - CH2





Please save this manual for future reference.

# Product Name:TK OUTDOOR WOODEN DINING CHAIR, SET OF 2SKU #:WHOF1908 - CH2







Please save this manual for future reference.

# Product Name:TK OUTDOOR WOODEN DINING CHAIR, SET OF 2SKU #:WHOF1908 - CH2







Please save this manual for future reference.

## Product Name:TK OUTDOOR WOODEN DINING CHAIR, SET OF 2SKU #:WHOF1908 - CH2