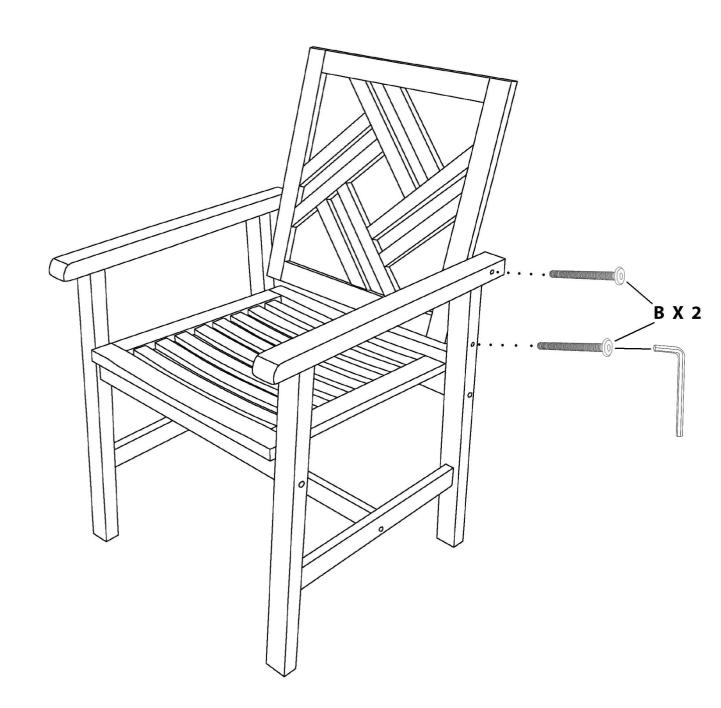

### PLEASE READ ALL INSTRUCTIONS BEFORE ASSEMBLY.

Unpack all parts from Styrofoam and bubble wrap inside the carton to ensure there are no missing or damaged parts. If any parts are missing or damaged, do not attempt to assemble or use the product.