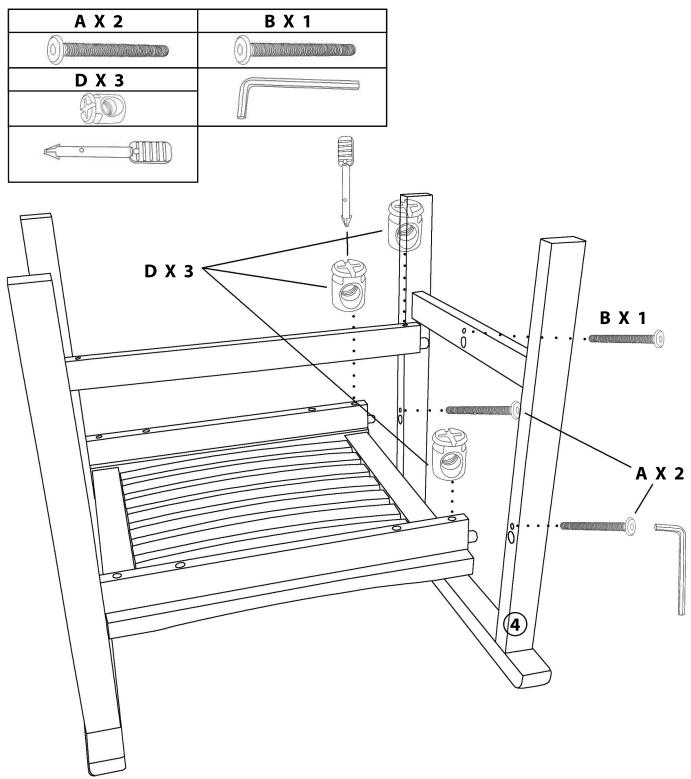

nside the carton to ensure there are no missing or damaged parts. If any parts are missing or damaged, do not attempt to assemble or use the product.

#### Hardware:





**Tools required for assembly:** Philips screwdriver and Flathead Screwdriver (if using power tools, use with care)



Please save this manual for future reference.

# Product Name:TK OUTDOOR WOODEN DINING CHAIR, SET OF 2SKU #:WHOF1908 - CH2

#### Panels:





Please save this manual for future reference.









Please save this manual for future reference.





# LuxenHömel

## **Instruction Manual**

Please save this manual for future reference.



# LuxenHömel

## **Instruction Manual**

Please save this manual for future reference.

### Product Name: TK OUTDOOR WOODEN DINING CHAIR, SET OF 2

SKU #:

WHOF1908 - CH2





Please save this manual for future reference.

# Product Name:TK OUTDOOR WOODEN DINING CHAIR, SET OF 2SKU #:WHOF1908 - CH2







Please save this manual for future reference.

# Product Name:TK OUTDOOR WOODEN DINING CHAIR, SET OF 2SKU #:WHOF1908 - CH2







Please save this manual for future reference.

## Product Name:TK OUTDOOR WOODEN DINING CHAIR, SET OF 2SKU #:WHOF1908 - CH2