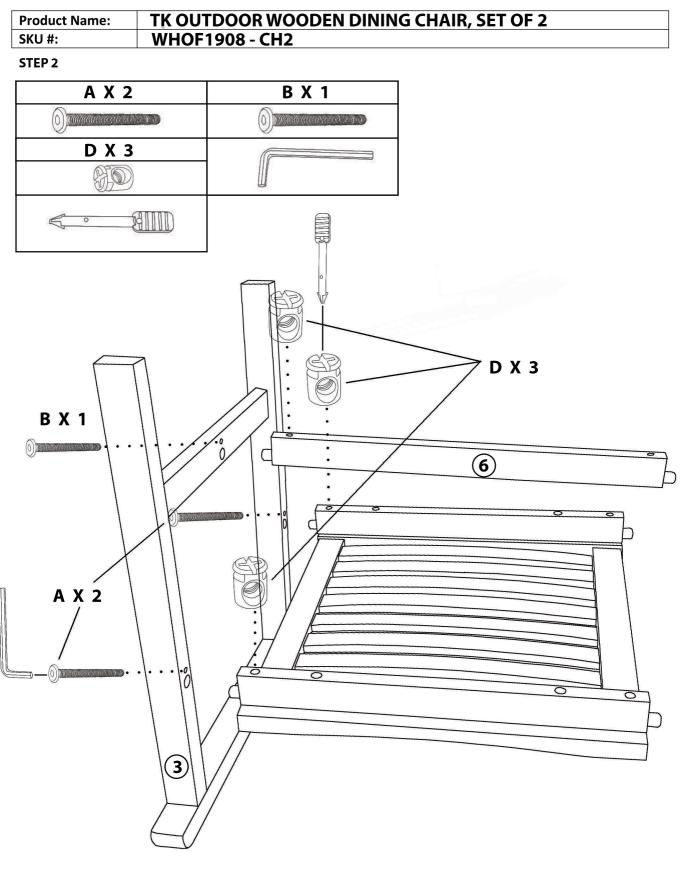

has been manufactured with the highest standards of safety and quality.

### PLEASE READ ALL INSTRUCTIONS BEFORE ASSEMBLY.

Unpack all parts from Styrofoam and bubble wrap inside the carton to ensure there are no missing or damaged parts. If any parts are missing or damaged, do not attempt to assemble or use the product.

#### Hardware:





**Tools required for assembly:** Philips screwdriver and Flathead Screwdriver (if using power tools, use with care)



Please save this manual for future reference.

# Product Name:TK OUTDOOR WOODEN DINING CHAIR, SET OF 2SKU #:WHOF1908 - CH2

#### Panels:





Please save this manual for future reference.









Please save this manual for future reference.





# LuxenHömel

## **Instruction Manual**

Please save this manual for future reference.



# LuxenHömel

## **Instruction Manual**

Please save this manual for future reference.

### Product Name: TK OUTDOOR WOODEN DINING CHAIR, SET OF 2

SKU #:

WHOF1908 - CH2





Please save this manual for future reference.

# Product Name:TK OUTDOOR WOODEN DINING CHAIR, SET OF 2SKU #:WHOF1908 - CH2







Please save this manual for future reference.

# Product Name:TK OUTDOOR WOODEN DINING CHAIR, SET OF 2SKU #:WHOF1908 - CH2







Please save this manual for future reference.

## Product Name:TK OUTDOOR WOODEN DINING CHAIR, SET OF 2SKU #:WHOF1908 - CH2