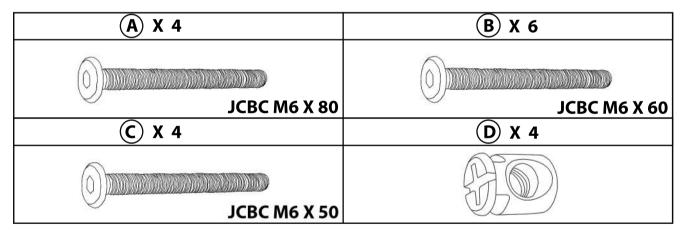

#### Hardware:

**Tools required for assembly:** Philips screwdriver and Flathead Screwdriver (if using power tools, use with care)

Please save this manual for future reference.