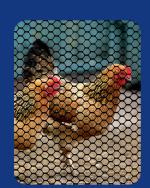

# **DESCRIPTION**

Tenax Poultry Fence is a great, safe, and easy-to-install alternative to rusty metal hex fencing.

With its reinforced and smooth edges, this hexagonal mesh is perfect for poultry pens and cages, or on fences and gates as a protective mesh.

## **USES**

- Use as poultry runs and screening, and cages
- Use as fencing around vegetable or flower gardens
- Use as a border fence