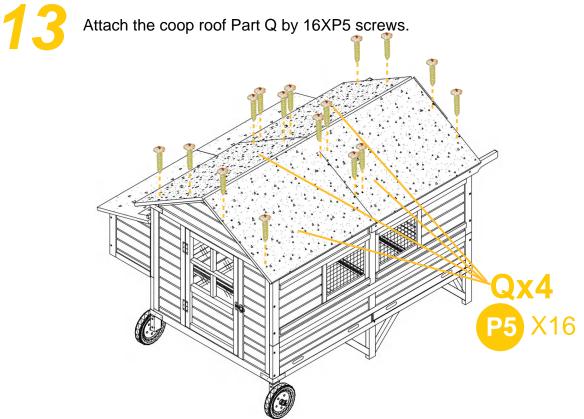

## **12** Pls reference below 4 steps to screw the lock P14.

Put the Waterproof pvc P13 in the connection position of 2 roof cap to avoid the water leakage.

Ensure top roof panels line up with each other before screwing the cap 2XPart R by 8XP7 Screws.