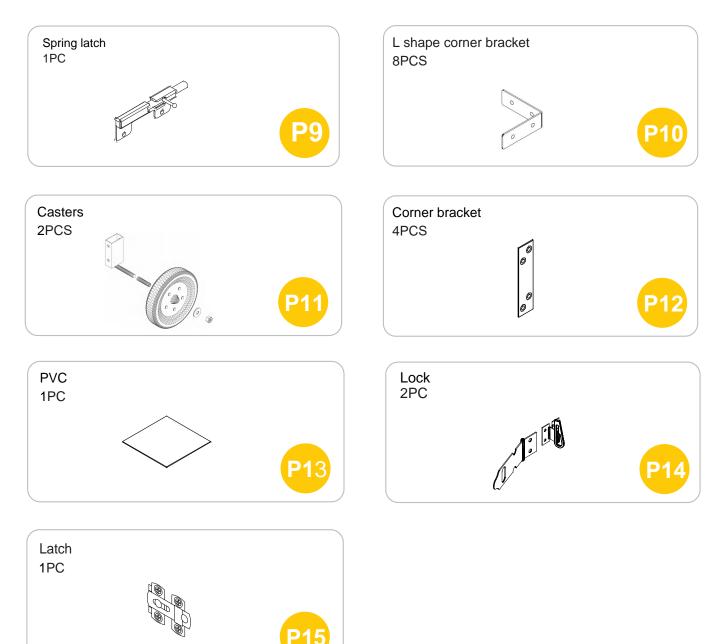

## **12** Pls reference below 4 steps to screw the lock P14.

Put the Waterproof pvc P13 in the connection position of 2 roof cap to avoid the water leakage.

Ensure top roof panels line up with each other before screwing the cap 2XPart R by 8XP7 Screws.