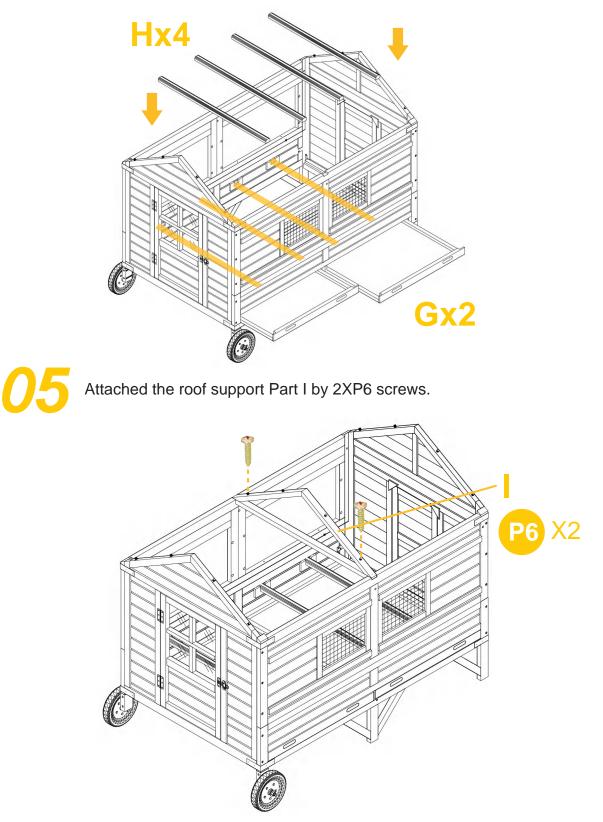

oving parts can injure, crush and cut.
- If any parts are missing,broken,damaged,or worn,stop using this product until repairs are made and/or factory replacement parts are installed.
- Do not use this item in a way inconsistent with the manufacturer's instructions as this could void the product warranty.







PHILLIPS SCREWDRIVER

DRILL (RECOMMENDED)



2PERSON ASSEMBLY



APPROXIMATELY 60MIN. ASSEMBLY











#### CARTON 1/3





#### CARTON 2/3





#### **CARTON 2/3**

| Support |  |
|---------|--|
| 2PCS    |  |
|         |  |
|         |  |
|         |  |
|         |  |
|         |  |
|         |  |
| l W     |  |
| W       |  |



#### CARTON 3/3



Attach the side panels.









Insert 4PCS perches Part H into the slots inside two side panels. Slide in tray Part G in side.







Attach the nesting box(Two nesting boxes)

Attach the Part K & Part L & Part M by 8XP4 screws.(Notice the direction of Part K & Part L )



**08** 

Attach the nesting box to the coop by 8XP2 bolts. Attach the support Part W to coop by 2 X P4 screws each side





## **12** Pls reference below 4 steps to screw the lock P14.







Put the Waterproof pvc P13 in the connection position of 2 roof cap to avoid the water leakage.

Ensure top roof panels line up with each other before screwing the cap 2XPart R by 8XP7 Screws.







## Finish



#### WARNING

Manufacturer and seller expressly disclaim any and all liability for personal injury, property damage or loss, whether direct, indirect, or incidental, resulting from the incorrect attachment, improper use, inadequate miantenance, or