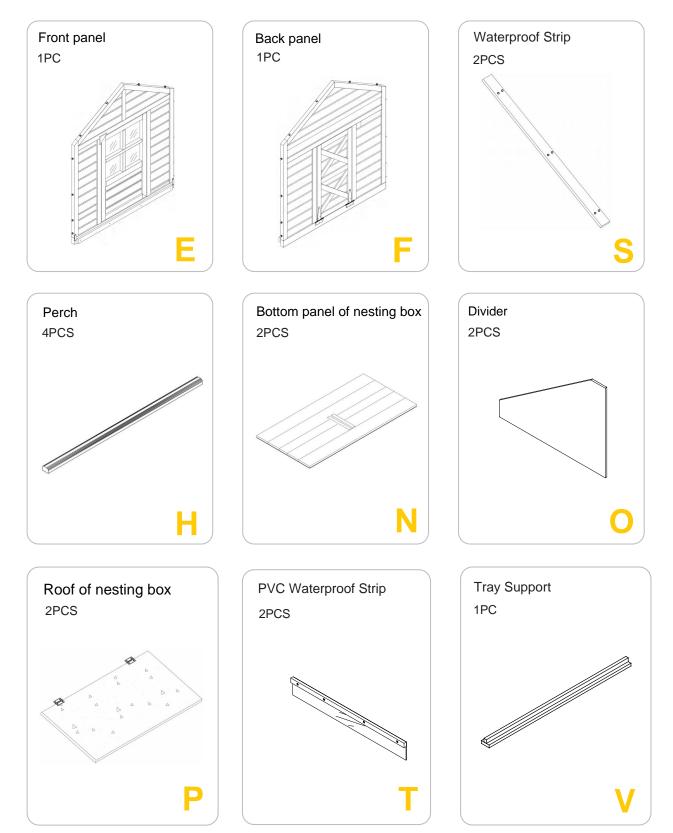

#### CARTON 1/3

#### CARTON 2/3

#### **CARTON 2/3**

| Support |  |
|---------|--|
| 2PCS    |  |
|         |  |
|         |  |
|         |  |
|         |  |
|         |  |
|         |  |
| l W     |  |
| W       |  |