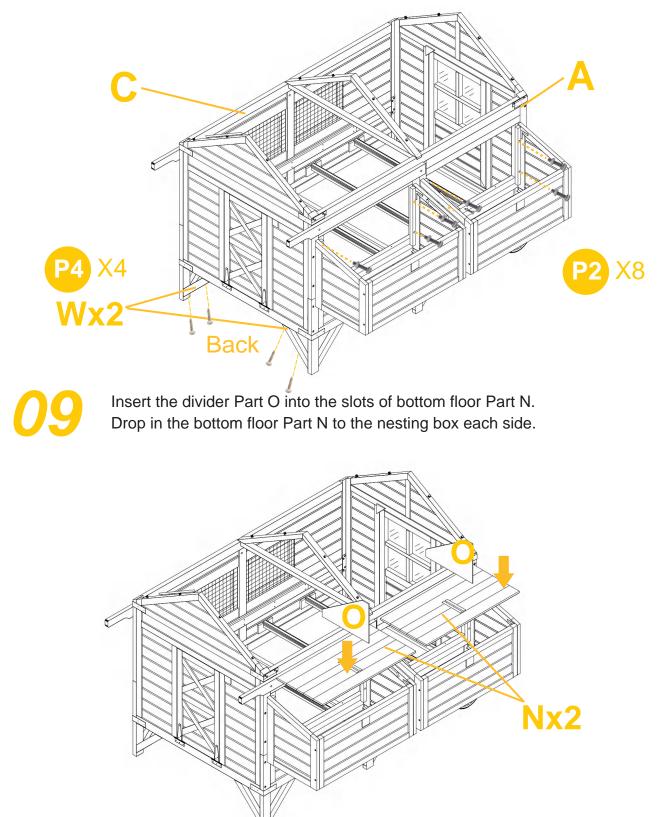

**08** 

Attach the nesting box to the coop by 8XP2 bolts. Attach the support Part W to coop by 2 X P4 screws each side