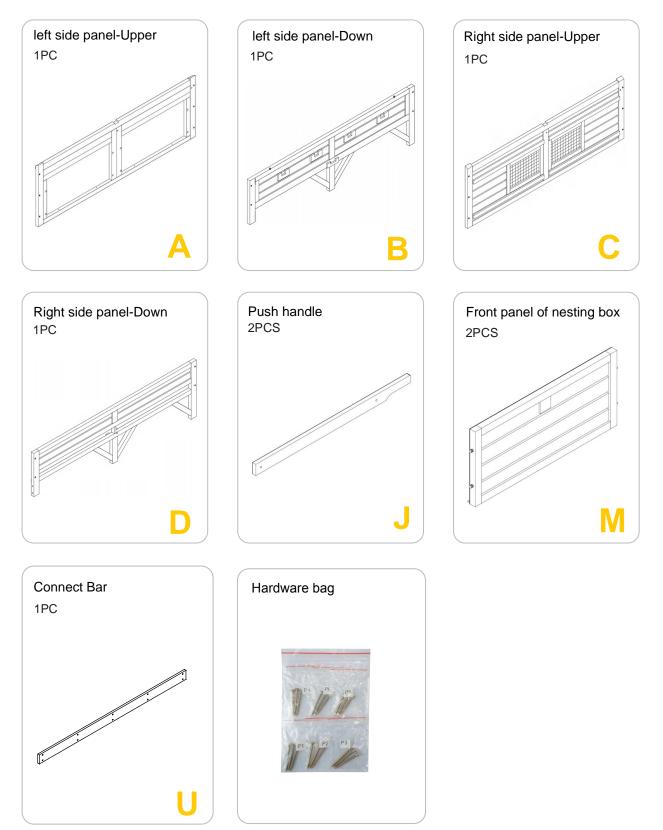

#### CARTON 1/3

#### CARTON 2/3

#### **CARTON 2/3**

| Support |  |
|---------|--|
| 2PCS    |  |
|         |  |
|         |  |
|         |  |
|         |  |
|         |  |
|         |  |
| l W     |  |
| W       |  |