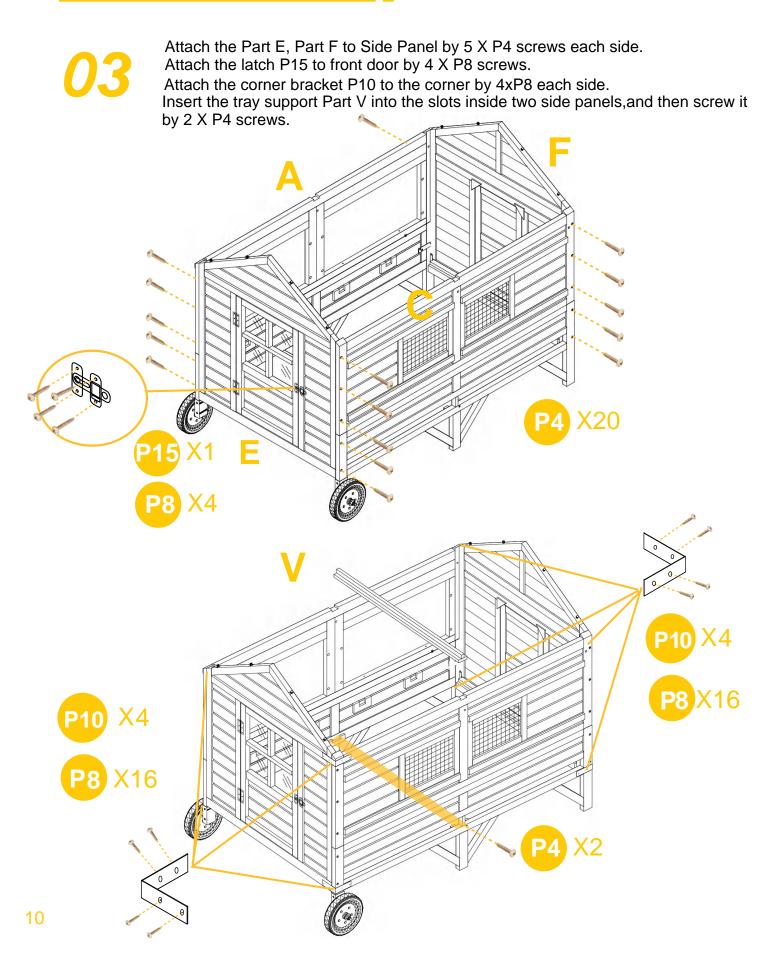

e/combustible chemicals.
- Be aware that some parts are heavy and have sharp edges.
- Be aware that moving parts can injure, crush and cut.
- If any parts are missing,broken,damaged,or worn,stop using this product until repairs are made and/or factory replacement parts are installed.
- Do not use this item in a way inconsistent with the manufacturer's instructions as this could void the product warranty.







PHILLIPS SCREWDRIVER

DRILL (RECOMMENDED)



2PERSON ASSEMBLY



APPROXIMATELY 60MIN. ASSEMBLY











#### CARTON 1/3





#### CARTON 2/3





#### **CARTON 2/3**

| Support |  |
|---------|--|
| 2PCS    |  |
|         |  |
|         |  |
|         |  |
|         |  |
|         |  |
|         |  |
| l W     |  |
| W       |  |



#### CARTON 3/3



Attach the side panels.









Insert 4PCS perches Part H into the slots inside two side panels. Slide in tray Part G in side.







Attach the nesting box(Two nesting boxes)

Attach the Part K & Part L & Part M by 8XP4 screws.(Notice the direction of Part K & Part L )



**08** 

Attach the nesting box to the coop by 8XP2 bolts. Attach the support Part W to coop by 2 X P4 screws each side





## **12** Pls reference below 4 steps to screw the lock P14.







Put the Waterproof pvc P13 in the connection position of 2 roof cap to avoid the water leakage.

Ensure top roof panels line up with each other before screwing the cap 2XPart R by 8XP7 Screws.







## Finish



#### WARNING

Manufacturer and seller expressly disclaim any and all liability for personal injury, property damage or loss, whether direct, indire