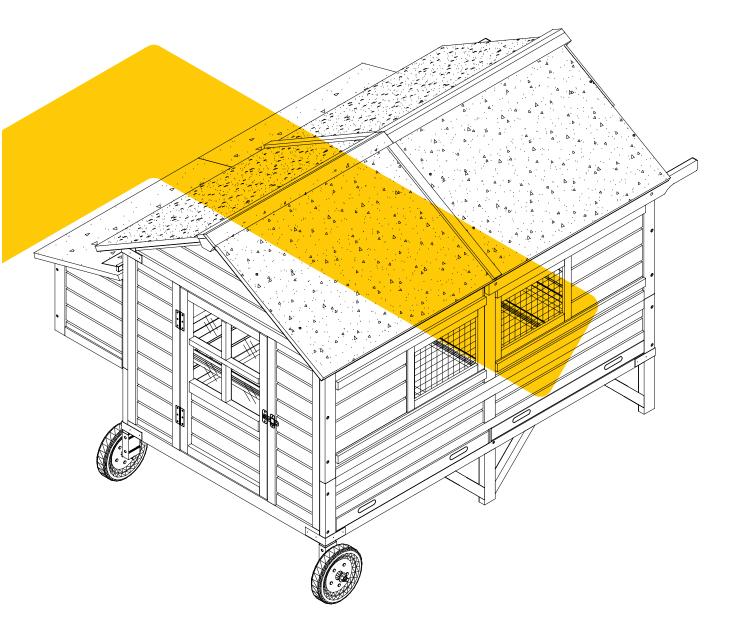

## **12** Pls reference below 4 steps to screw the lock P14.

Put the Waterproof pvc P13 in the connection position of 2 roof cap to avoid the water leakage.

Ensure top roof panels line up with each other before screwing the cap 2XPart R by 8XP7 Screws.