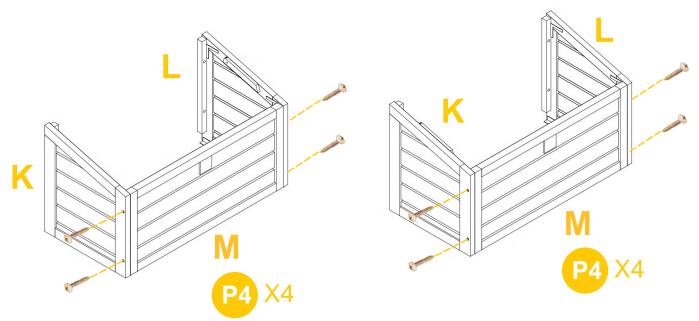

#### CARTON 3/3

Attach the side panels.

Insert 4PCS perches Part H into the slots inside two side panels. Slide in tray Part G in side.

Attach the nesting box(Two nesting boxes)

Attach the Part K & Part L & Part M by 8XP4 screws.(Notice the direction of Part K & Part L )