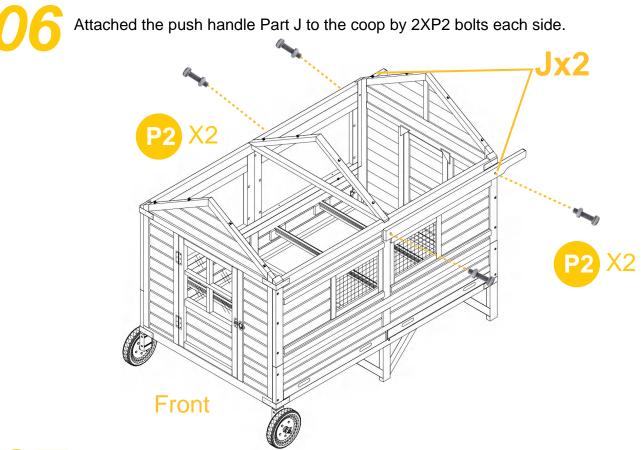

ing parts can injure, crush and cut.
- If any parts are missing,broken,damaged,or worn,stop using this product until repairs are made and/or factory replacement parts are installed.
- Do not use this item in a way inconsistent with the manufacturer's instructions as this could void the product warranty.







PHILLIPS SCREWDRIVER

DRILL (RECOMMENDED)



2PERSON ASSEMBLY



APPROXIMATELY 60MIN. ASSEMBLY











#### CARTON 1/3





#### CARTON 2/3





#### **CARTON 2/3**

| Support |  |
|---------|--|
| 2PCS    |  |
|         |  |
|         |  |
|         |  |
|         |  |
|         |  |
|         |  |
| l W     |  |
| W       |  |



#### CARTON 3/3



Attach the side panels.









Insert 4PCS perches Part H into the slots inside two side panels. Slide in tray Part G in side.







Attach the nesting box(Two nesting boxes)

Attach the Part K & Part L & Part M by 8XP4 screws.(Notice the direction of Part K & Part L )



**08** 

Attach the nesting box to the coop by 8XP2 bolts. Attach the support Part W to coop by 2 X P4 screws each side





## **12** Pls reference below 4 steps to screw the lock P14.







Put the Waterproof pvc P13 in the connection position of 2 roof cap to avoid the water leakage.

Ensure top roof panels line up with each other before screwing the cap 2XPart R by 8XP7 Screws.







## Finish



#### WARNING

Manufacturer and seller expressly disclaim any and all liability for personal injury, property damage or loss, whether direct, indirect, or incidental, resulting from the incorrect attachment, improper use, inadequate miantenance, or ne