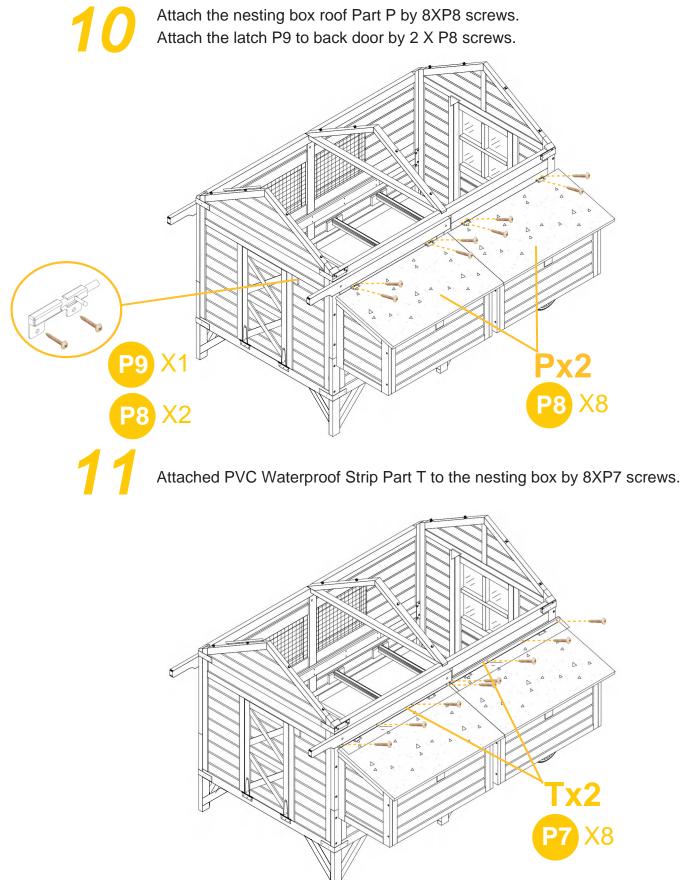

## **12** Pls reference below 4 steps to screw the lock P14.

Put the Waterproof pvc P13 in the connection position of 2 roof cap to avoid the water leakage.

Ensure top roof panels line up with each other before screwing the cap 2XPart R by 8XP7 Screws.