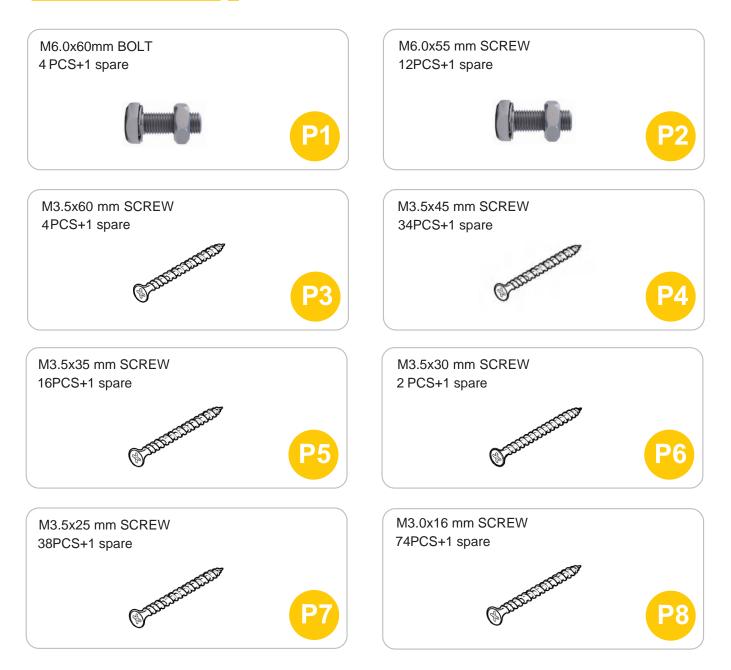

PHILLIPS SCREWDRIVER

DRILL (RECOMMENDED)

2PERSON ASSEMBLY

APPROXIMATELY 60MIN. ASSEMBLY