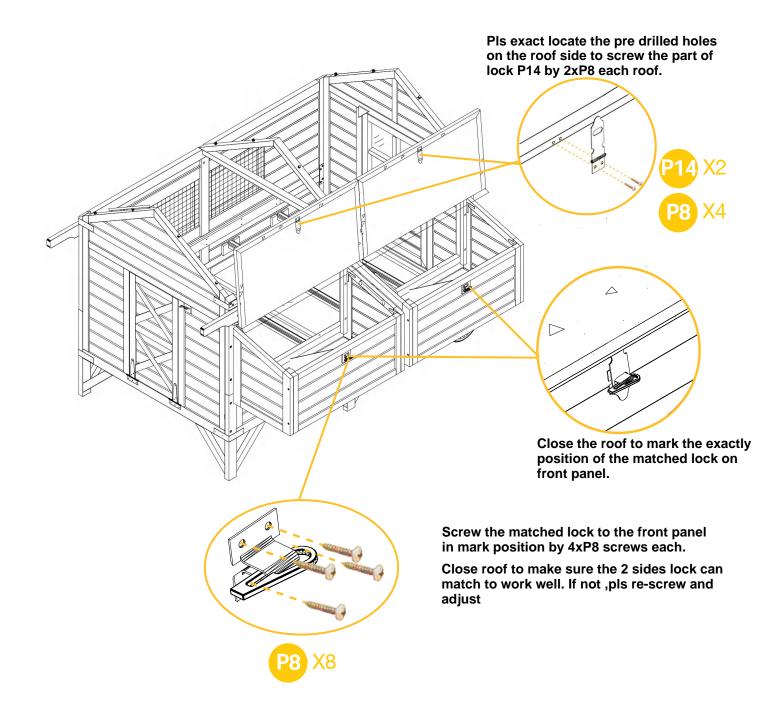

## **12** Pls reference below 4 steps to screw the lock P14.

Put the Waterproof pvc P13 in the connection position of 2 roof cap to avoid the water leakage.

Ensure top roof panels line up with each other before screwing the cap 2XPart R by 8XP7 Screws.