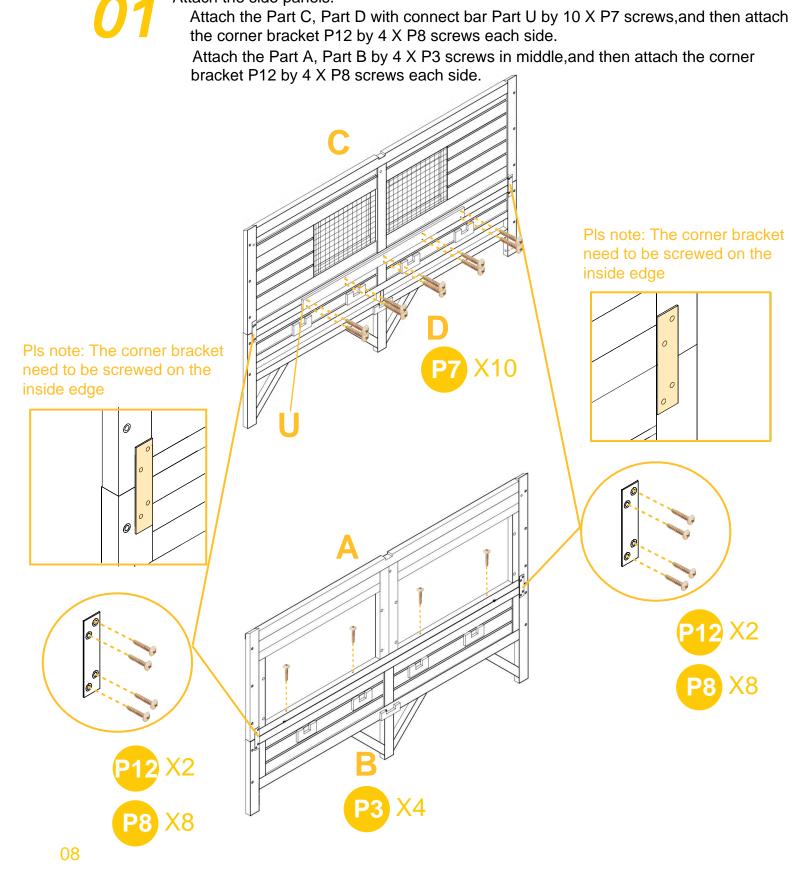

#### CARTON 3/3

Attach the side panels.

Insert 4PCS perches Part H into the slots inside two side panels. Slide in tray Part G in side.

Attach the nesting box(Two nesting boxes)

Attach the Part K & Part L & Part M by 8XP4 screws.(Notice the direction of Part K & Part L )