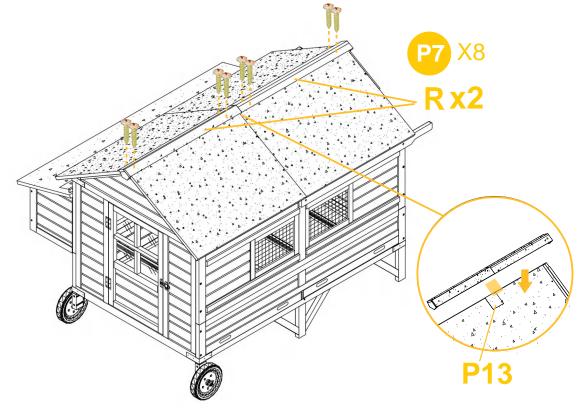

## **12** Pls reference below 4 steps to screw the lock P14.

Put the Waterproof pvc P13 in the connection position of 2 roof cap to avoid the water leakage.

Ensure top roof panels line up with each other before screwing the cap 2XPart R by 8XP7 Screws.