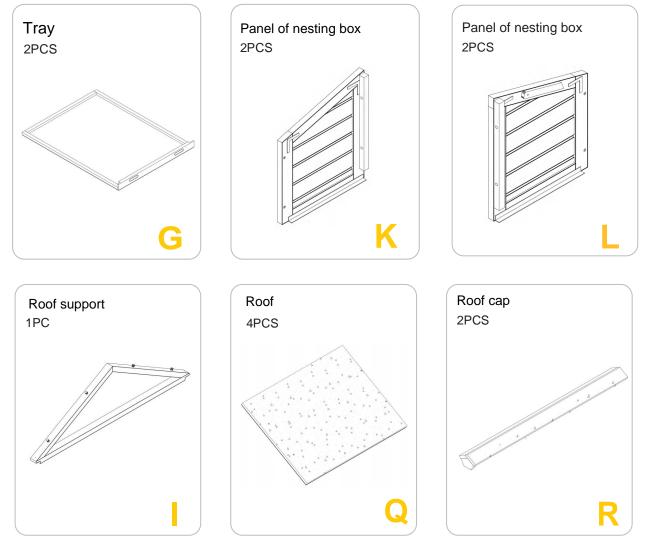

#### CARTON 1/3

#### CARTON 2/3

#### **CARTON 2/3**

| Support |  |
|---------|--|
| 2PCS    |  |
|         |  |
|         |  |
|         |  |
|         |  |
|         |  |
|         |  |
| l W     |  |
| W       |  |