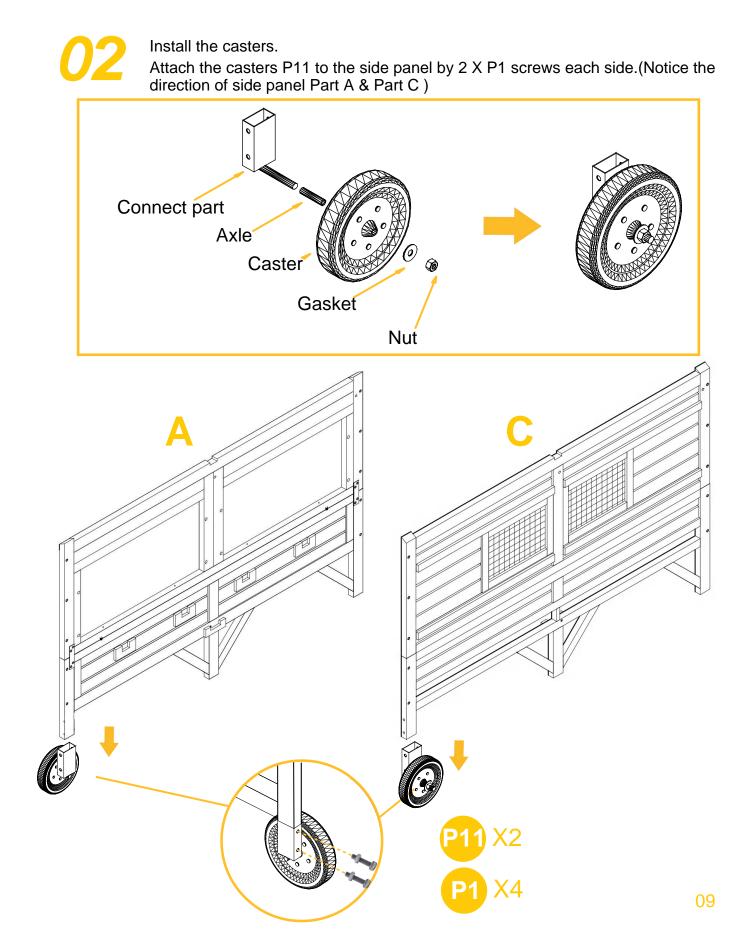

ble/combustible chemicals.
- Be aware that some parts are heavy and have sharp edges.
- Be aware that moving parts can injure, crush and cut.
- If any parts are missing,broken,damaged,or worn,stop using this product until repairs are made and/or factory replacement parts are installed.
- Do not use this item in a way inconsistent with the manufacturer's instructions as this could void the product warranty.







PHILLIPS SCREWDRIVER

DRILL (RECOMMENDED)



2PERSON ASSEMBLY



APPROXIMATELY 60MIN. ASSEMBLY











#### CARTON 1/3





#### CARTON 2/3





#### **CARTON 2/3**

| Support |  |
|---------|--|
| 2PCS    |  |
|         |  |
|         |  |
|         |  |
|         |  |
|         |  |
|         |  |
| l W     |  |
| W       |  |



#### CARTON 3/3



Attach the side panels.









Insert 4PCS perches Part H into the slots inside two side panels. Slide in tray Part G in side.







Attach the nesting box(Two nesting boxes)

Attach the Part K & Part L & Part M by 8XP4 screws.(Notice the direction of Part K & Part L )



**08** 

Attach the nesting box to the coop by 8XP2 bolts. Attach the support Part W to coop by 2 X P4 screws each side





## **12** Pls reference below 4 steps to screw the lock P14.







Put the Waterproof pvc P13 in the connection position of 2 roof cap to avoid the water leakage.

Ensure top roof panels line up with each other before screwing the cap 2XPart R by 8XP7 Screws.







## Finish



#### WARNING

Manufacturer and seller expressly disclaim any and all liability for personal injury, property damage or loss, whether direct, indi