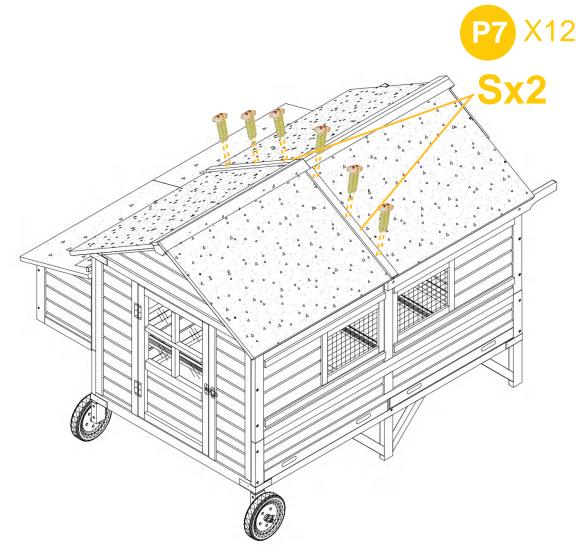

## **12** Pls reference below 4 steps to screw the lock P14.

Put the Waterproof pvc P13 in the connection position of 2 roof cap to avoid the water leakage.

Ensure top roof panels line up with each other before screwing the cap 2XPart R by 8XP7 Screws.