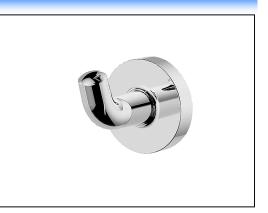

## **BATH ACCESSORY**

- Kree Collection
- Robe Hook

## STANDARD SPECIFICATIONS

- Zinc alloy mounting post
- Mounting hardware included

## **FINISHES INCLUDE**

- Polished Chrome (UFA51080)
- Brushed Nickel (UFA51083)
- Matte Black (UFA51087)
- Brushed Gold (UFA51088)