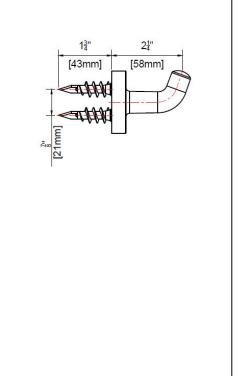

## STANDARD SPECIFICATIONS

- Zinc alloy mounting post
- Mounting hardware included