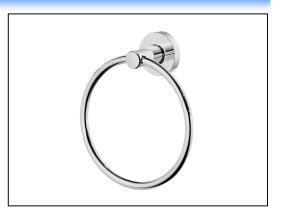

## **BATH ACCESSORY**

- Kree Collection
- 6" Towel Ring

## **FINISHES INCLUDE**

- Polished Chrome (UFA41080)
- Brushed Nickel (UFA41083)
- Matte Black (UFA41087)
- Brushed Gold (UFA41088)