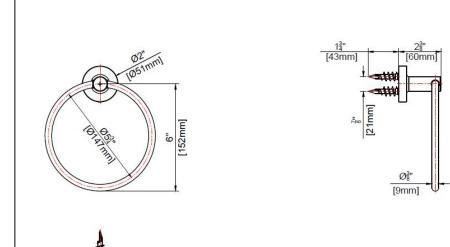

## STANDARD SPECIFICATIONS

- Zinc alloy mounting post
- Mounting hardware included

## WARRANTY

 Limited lifetime warranty on workmanship and materials to the original purchaser

2" [52mm]

6<sup>1</sup>/<sub>8</sub>" [157mm]

tel. 888-OK-ULTRA (658-5872) • fax. 949-252-9989 • http://www.ultrafaucets.com