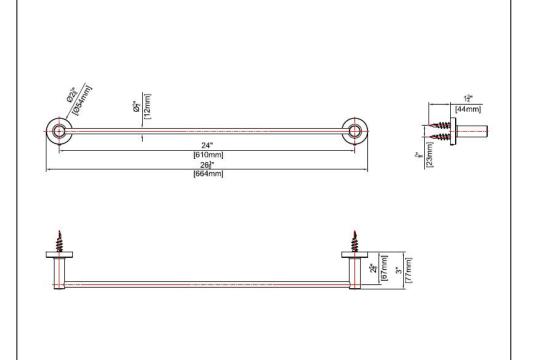

## **BATH ACCESSORY**

- Kree Collection
- 24" Towel Bar

## STANDARD SPECIFICATIONS

- Zinc alloy mounting post
- Mounting hardware included