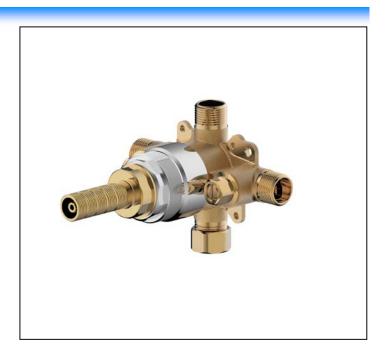

Pressure Balance Valve and Rough Assembly UFP-PBV7

## STANDARD SPECIFICATIONS

- Ceramic disc cartridge
- Forged brass valve body
- Built-in check valves
- Built-in stop valves
- 1/2" CC and IPS connections