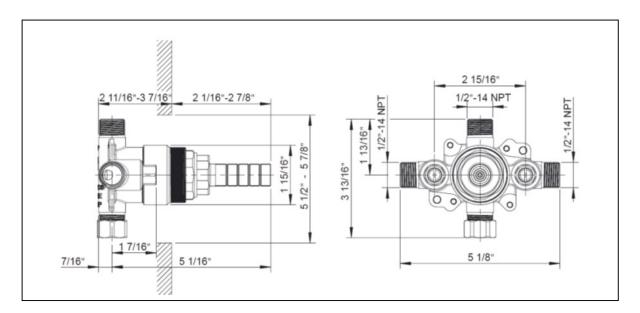

Pressure Balance Valve and Rough Assembly UFP-PBV7

## STANDARD SPECIFICATIONS

- Ceramic disc cartridge
- Forged brass valve body
- Built-in check valves
- Built-in stop valves
- 1/2" CC and IPS connections