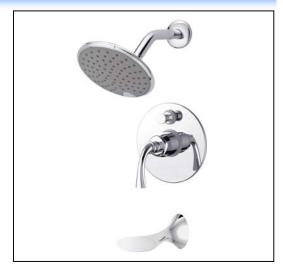

# **TUB AND SHOWER**

- Twist Collection
- Tub and Shower Trim
- Requires Pressure Balance Valve Model UFP-PBV2

### STANDARD SPECIFICATIONS

- Trim only, requires pressure balance valve
- 1.8gpm max @ 80psi flow rate shower head

## **FINISHES INCLUDE**

- Tub and shower trim:
- Chrome (UF79300)
- PVD Brushed Nickel (UF79303)