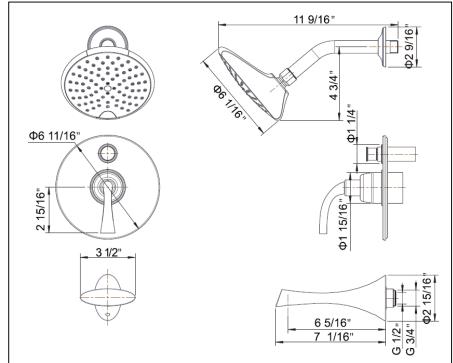

# **TUB AND SHOWER**

- Twist Collection
- Tub and Shower Trim
- Requires Pressure Balance Valve Model UFP-PBV2

### STANDARD SPECIFICATIONS

- Trim only, requires pressure balance valve
- 1.8gpm max @ 80psi flow rate shower head

## **FINISHES INCLUDE**

- Tub and shower trim:
- Chrome (UF79300)
- PVD Brushed Nickel (UF79303)