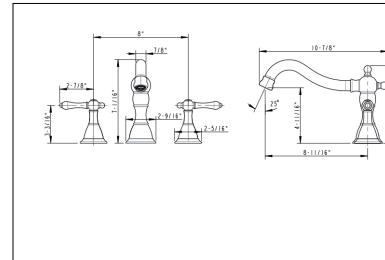

# **ROMAN TUB FAUCET**

- Prime Collection
- Two-Handle Roman Tub Faucet

## STANDARD SPECIFICATIONS

- Brass body
- Zinc handle
- Washerless cartridge
- Φ5/8" copper tubing inlets
- Neoperl straightener
- Flow rate :2.4gpm Max @ 20psi
- cUPC certified
- ADA compliant
- Finishes: Polished Chrome / Brushed Nickel / Oil Rubbed Bronze