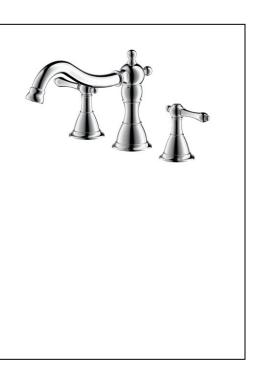

# **ROMAN TUB FAUCET**

- Prime Collection
- Two-Handle Roman Tub Faucet

#### **FINISHES INCLUDE**

- Chrome (UF65000)
- PVD Brushed Nickel (UF65003)
- Oil Rubbed Bronze(UF65005)