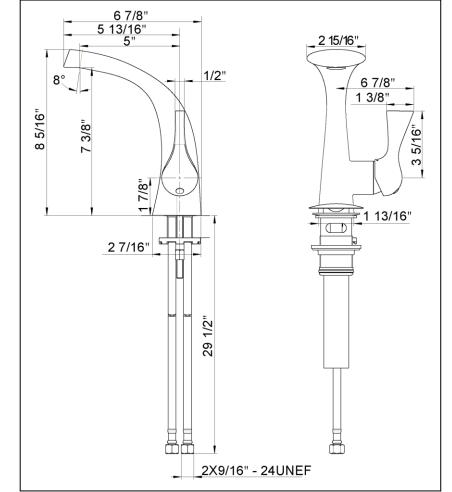

# LAVATORY FAUCET

- Twist Collection
- Single-Handle Deck Mount
- Integrated Supply Lines
- 1-Hole Installation

### STANDARD SPECIFICATIONS

- Ceramic disc cartridge
- Metal push pop-up assembly
- Flexible inlet with 3/8" female compression connection
- NEOPERL<sup>®</sup> aerator 1.2gpm max @ 60psi