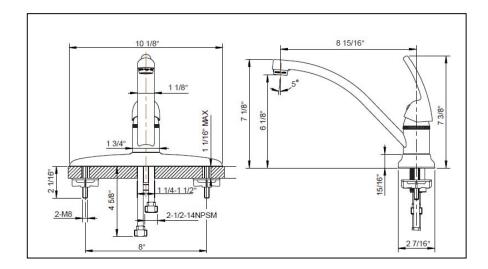

## KITCHEN FAUCET

- CLASSIC Collection
- Single-Handle Kitchen Faucet Without Side-Spray
- Three-Hole Installation

## **STANDARD SPECIFICATIONS**

- Low lead brass body
- Zinc handle
- D25 stainless steel ball cartridge
- ½ "-14 NPSM male inlet connections
- Neoperl aerator 1.8gpm @60psi