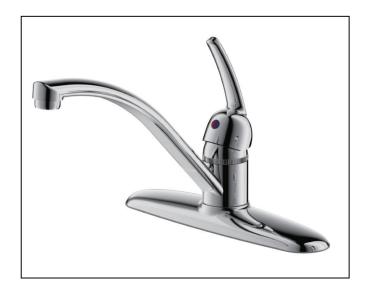

## KITCHEN FAUCET

- CLASSIC Collection
- Single-Handle Kitchen Faucet Without Side-Spray
- Three-Hole Installation

## **STANDARD SPECIFICATIONS**

- Low lead brass body
- Zinc handle
- D25 stainless steel ball cartridge
- ½ "-14 NPSM male inlet connections
- Neoperl aerator 1.8gpm @60psi

## **FINISHES INCLUDE**

- Chrome (UF10200)
- PVD Brushed Nickel (UF10203)
- Oil Rubbed Bronze (UF10205)

 Limited lifetime warranty on workmanship and materials to the original purchaser