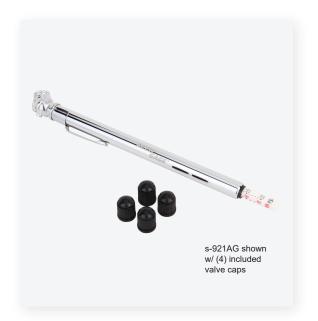

Scan here for product demo

Stainless Steel Tube Single, Angled Chuck Head w/ Deflator Pin

Includes (4) Black Valve Caps

City and a state

PS1 : 12: 23

### **Product Overview**

- Length: 5.75"
- Weight: 0.05 lbs
- Color: Silver
- Chuck Style: Single, angled w/ deflator pin
- Valve cap type: Dome
- Valve cap color: black
- Valve cap quantity: 4

#### Features

- s-917AG measures PSI only
- s-920AG and s-921AG measure in PSI and kPa
- Stainless steel body
- Single head chuck with built-in deflator pin
- Includes (4) black valve caps
- Sleek body style
- Includes convenient pocket clip
- Battery-free design
- Nylon indicator bar