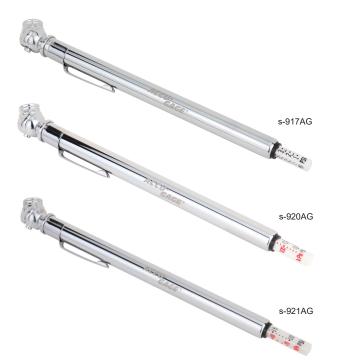

#### Features

- s-917AG measures PSI only
- s-920AG and s-921AG measure in PSI and kPa
- Stainless steel body
- Single head chuck with built-in deflator pin
- Includes (4) black valve caps
- Sleek body style
- Includes convenient pocket clip
- Battery-free design
- Nylon indicator bar

|         | PSI / kPa               | Primary Usage                                                                                             |
|---------|-------------------------|-----------------------------------------------------------------------------------------------------------|
| s-917AG | 2-20 PSI                | • ATVs<br>• Golf Carts<br>• Small Off-Road<br>Vehicles                                                    |
| s-920AG | 10-75 PSI<br>60-550 kPa | <ul> <li>Skid Steers with<br/>Air Filled Tires</li> <li>Front Loaders</li> <li>Small Airplanes</li> </ul> |
| s-921AG | 10-50 PSI<br>70-350 kPa | <ul> <li>Passenger Cars</li> <li>Vans</li> <li>Trucks</li> </ul>                                          |