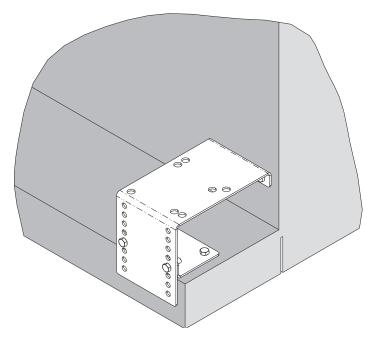

# 5201015 **Vise Mount** 5201017 **Vise Mount White**

The bumper vise mount is suitable for installation on most mechanics, service and utility body bumpers. Its prepunched mounting holes accommodate Wilton® vises with 3-1/2", 4" or 4-1/2" bolt centers including these models: AW35, AW350S, 400S, AW45, 450S, C-0, C-2 AND 2040.

#### INSTRUCTIONS:

- **1.** Locate the vise base plate and vise mount on the truck body bumper and assemble with 1/2" fasteners. Set the vise on the assembly to confirm the desired mounting height.
- 2. Mark the four mounting holes on the base plate and drill 9/16" holes.
- **3.** Before final assembly, cut off unused mounting holes on the vise plate and round the corners with a grinder.