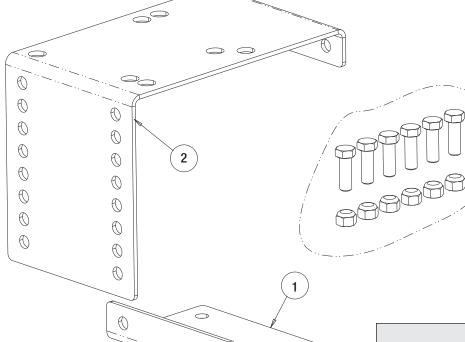

## **Bill of Materials**

| ITEM | PART NO. | QTY. | DESCRIPTION                    |
|------|----------|------|--------------------------------|
| 1    | 3035761  | 1    | PLATE, BASE, VISE MOUNT        |
|      | 3041150  |      | PLATE, BASE, VISE MOUNT, WHITE |
| 2    | 3035762  | 1    | PLATE, MOUNT, VISE             |
|      | 3041149  |      | PLATE, MOUNT, VISE WHITE       |
| 3    | 3035763  | 1    | HARDWARE BAG                   |
|      |          |      |                                |