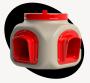

### UNPACK

Open your package. Inside, you'll find one tan body, two red inserts, one red lid, and six self tapping screws.

#### ASSEMBLE

Insert the red pieces into the tan body and secure them using a Phillips head screwdriver. Note: For extra waterproofing, consider applying a thin layer of waterproof caulk around the edge of the red insert.