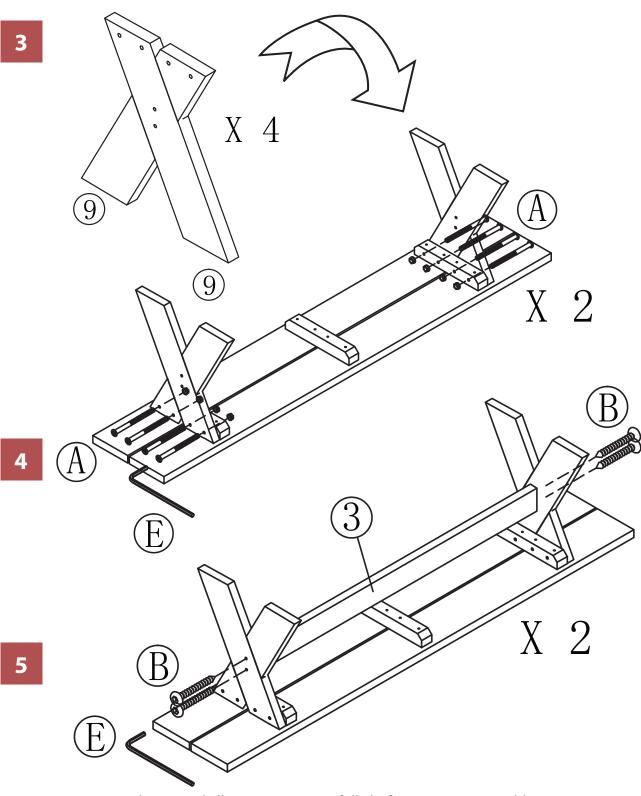

# north beam'

NOTE: Please read all instructions carefully before starting assembly.

Also, we recommend that the unit is fully assembled on a level surface.

Two people are recommended to assemble this product.

DO NOT over torque screws and bolts.

6