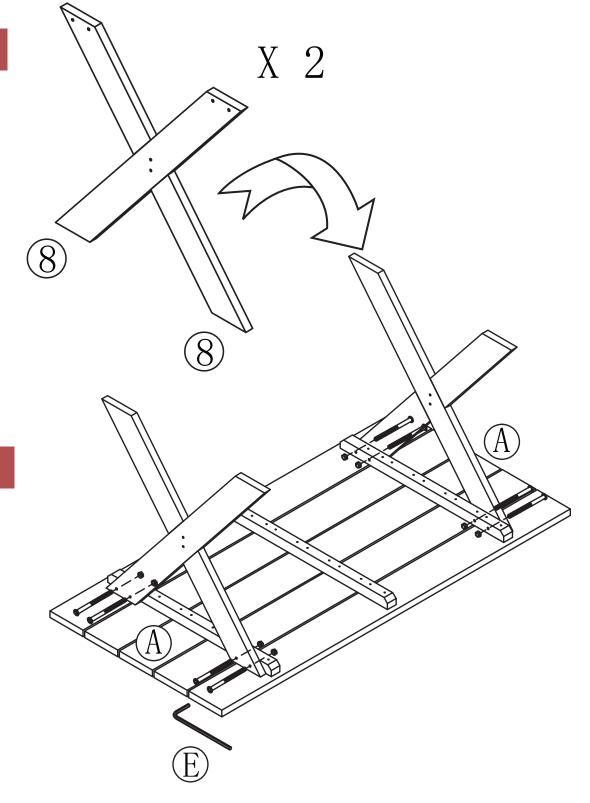

# north beam'

NOTE: Please read all instructions carefully before starting assembly.

Also, we recommend that the unit is fully assembled on a level surface.

Two people are recommended to assemble this product.

DO NOT over torque screws and bolts.

6