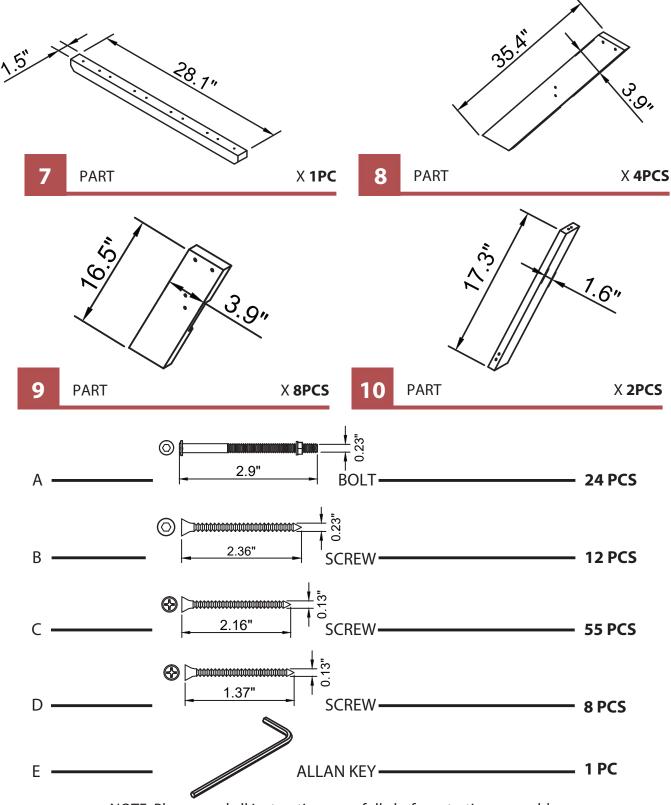

# north beam \*\*

Please check contents before assembly. If any items are missing or damaged, do not take the unit back to the store. Call (775) 629-5029 or email: service@merryproducts.com for customer service and we will save you time by correcting any problems directly for you.