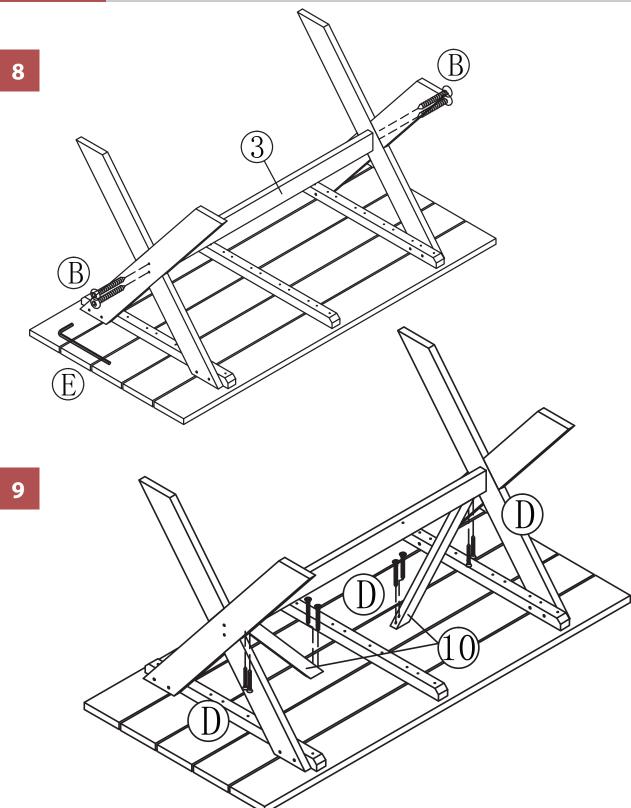

# north beam'

NOTE: Please read all instructions carefully before starting assembly.

Also, we recommend that the unit is fully assembled on a level surface.

Two people are recommended to assemble this product.

DO NOT over torque screws and bolts.

6