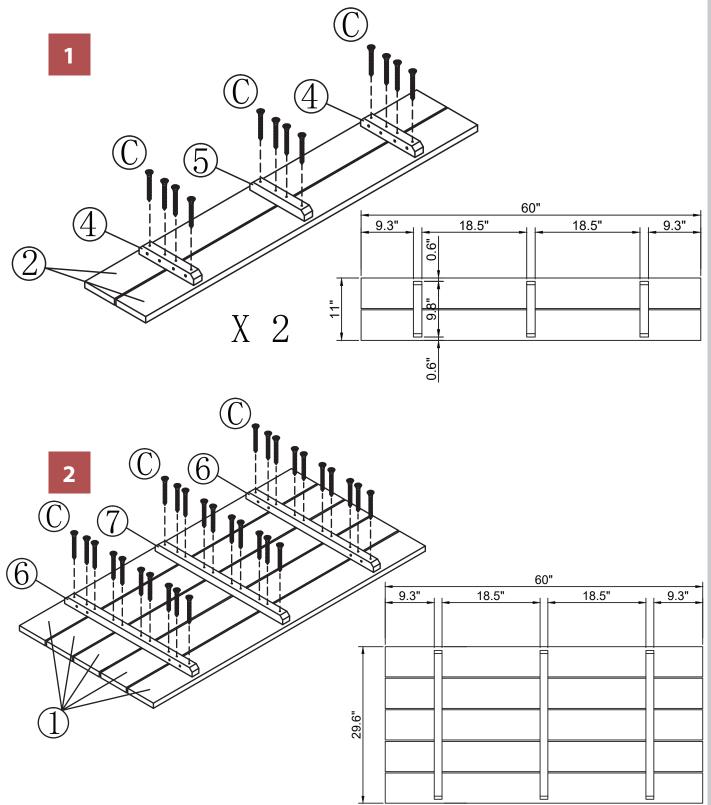

# north beam'

NOTE: Please read all instructions carefully before starting assembly.

Also, we recommend that the unit is fully assembled on a level surface.

Two people are recommended to assemble this product.

DO NOT over torque screws and bolts.

6