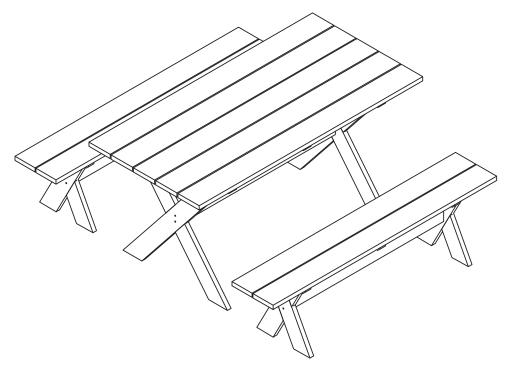

, scuffs or other cosmetic damages that may result from normal use of the product.

## **CARE INSTRUCTIONS**

Thank you for choosing northbeam™ PICNIC TABLE SET. With a little care and maintainance, the northbeam™ PRODUCT NAME will provide you with comfort and enjoyment for many years to come!

- To clean panels, use clean water on a damp cloth. DO NOT pressure wash, this will damage the finish.
- When assembling northbeam™ PICNIC TABLE SET, please handle all the panels and/or hardware with care to avoid any possibilities of damages and/or injuries.
- Cover during harsh weather to keep it from weathering.
- It is highly recommended that you treat the northbeam™ PICNIC TABLE SET with a weatherproof coating of (stain or paint) once a year, to increase life expectancy and maintain the look.







# north beam'



NOTE: Please read all instructions carefully before starting assembly.

Also, we recommend that the unit is fully assembled on a level surface.

Two people are recommended to assemble this product.

DO NOT over torque screws and bolts.



6







# north beam \*\*



Please check contents before assembly. If any items are missing or damaged, do not take the unit back to the store. Call (775) 629-5029 or email: service@merryproducts.com for customer service and we will save you time by correcting any problems directly for you.