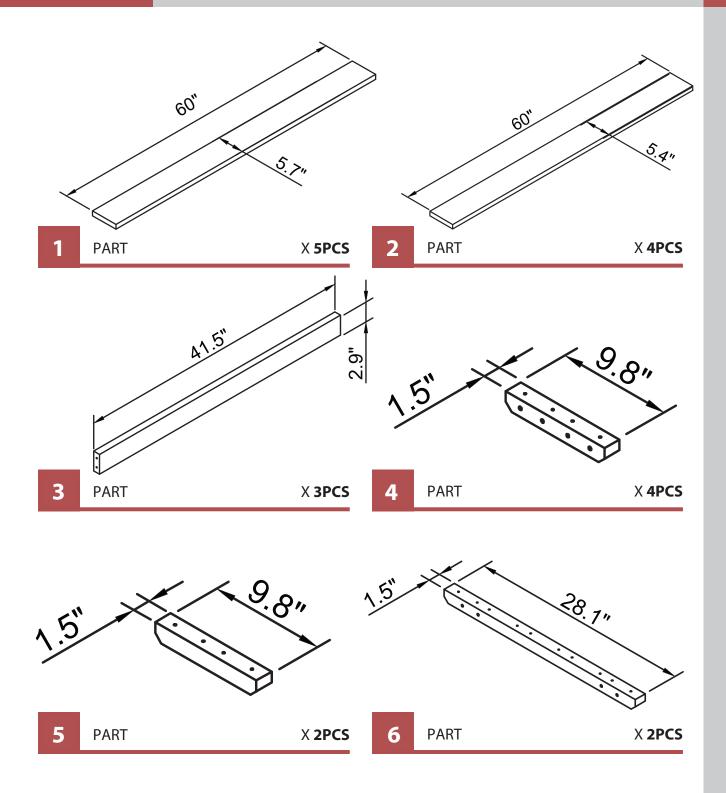

# north beam \*\*

Please check contents before assembly. If any items are missing or damaged, do not take the unit back to the store. Call (775) 629-5029 or email: service@merryproducts.com for customer service and we will save you time by correcting any problems directly for you.