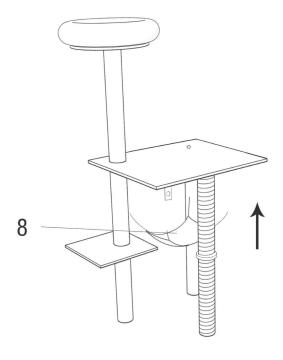

### Step 7

• Attached cat tunnel(#10) and post(#17) with screw(#21)and washer(#29).

• Assemble the bottom plate(#1)together with all other components(like the picture show on the right) by screw (#21).