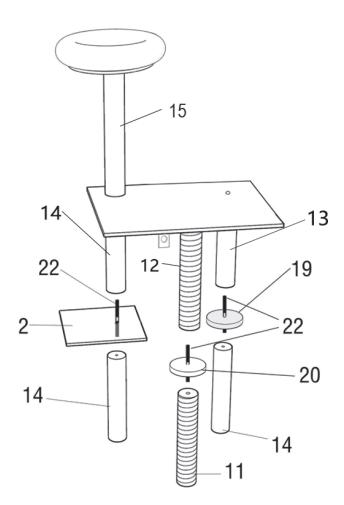

### Step 4

• Assemble post(#14) and plate(#2) with thread rod(#22),assemble post (#11,#12) and plate (#20) with thread rod(#22),Assemble post (#13,#14) and round plate (#19) with thread rod (#22).

• Hang the hammock(#8) up.