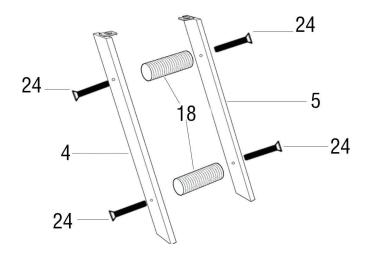

#### **WEIGHT LIMIT**

Max Weight 45 LBS., 22.5 LBS. for each cushion (Max Weight 20.4KG, 10.21 KG for each cushion )

• Assemble the plate(#4& #5)and posts(#18) by flathead screw (#24).