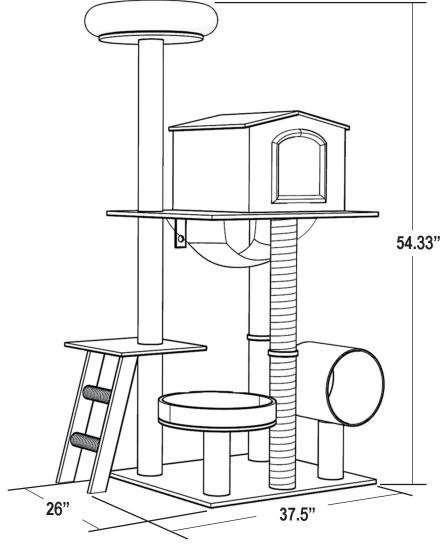

#### **Assembled Dimensions**

 $37.5\ \text{IN.}\ \text{W}\ \text{X}\ 26\ \text{IN}$  . D X 54.33IN. H  $95.25\text{CM}\ \text{W}\ \text{X}\ 66\text{CM}\ \text{D}\ \text{X}\ 138\text{CM}\ \text{H}$ 

Approximate assembly time: