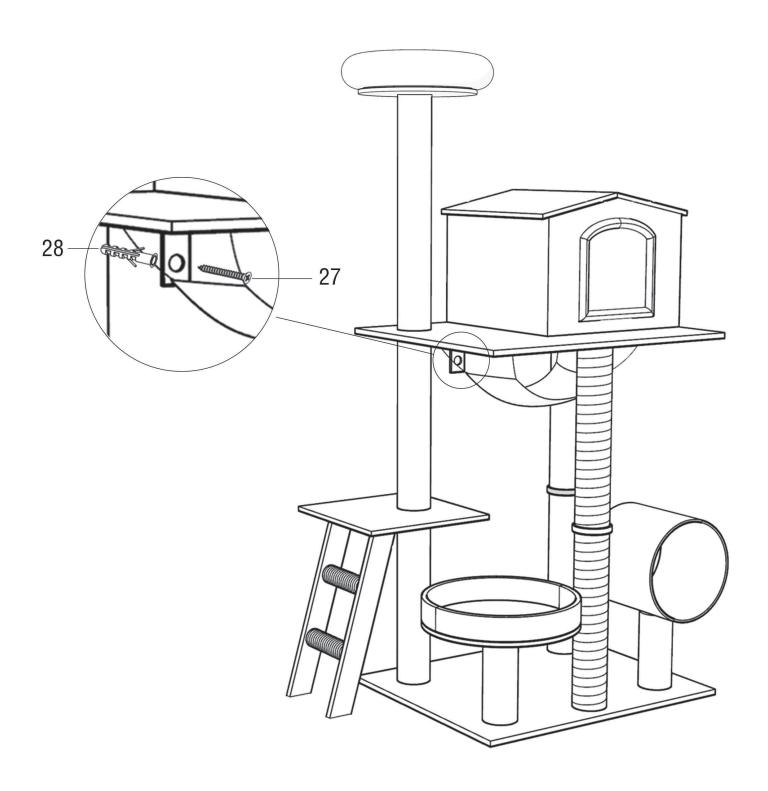

### Step 9

• Assemble large lying plate(#3)and cat house(#9)by flathead screw(#23). attached stair with plate(#2) with screw (#25).

• Attach this product to the wall with anchor(#28) and tapping rod(#27).