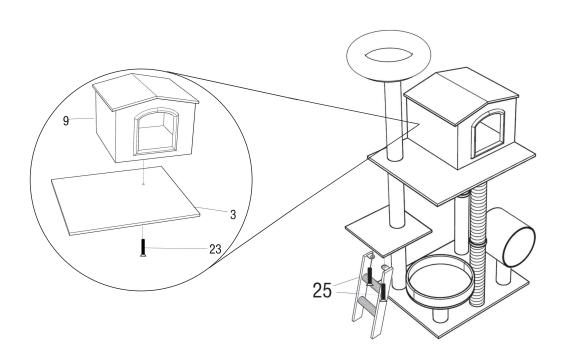

### Step 9

• Assemble large lying plate(#3)and cat house(#9)by flathead screw(#23). attached stair with plate(#2) with screw (#25).

• Attach this product to the wall with anchor(#28) and tapping rod(#27).