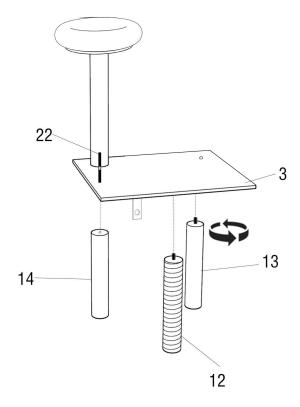

## Step 2

• Assemble circle bed(#7)and post(#15).

• Connected posts(#15)with plate(#3) and post(#14)by thread rod(#22),attached post(#12,#13)with plate(#3).