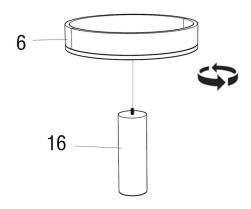

s to this product.
- \* To prolong the life of your cat furniture we recommend storage in a dry area when not in use or during austere weather conditions.

#### **WEIGHT LIMIT**

Max Weight 45 LBS., 22.5 LBS. for each cushion (Max Weight 20.4KG, 10.21 KG for each cushion )

• Assemble the plate(#4& #5)and posts(#18) by flathead screw (#24).



## Step 2

• Assemble circle bed(#7)and post(#15).



• Connected posts(#15)with plate(#3) and post(#14)by thread rod(#22),attached post(#12,#13)with plate(#3).



### Step 4

• Assemble post(#14) and plate(#2) with thread rod(#22),assemble post (#11,#12) and plate (#20) with thread rod(#22),Assemble post (#13,#14) and round plate (#19) with thread rod (#22).



• Hang the hammock(#8) up.



### Step 6

• Attach bottom circle bed(#6)and post (#16).



### Step 7

• Attached cat tunnel(#10) and post(#17) with screw(#21)and washer(#29).



• Assemble the bottom plate(#1)together with all other components(like the picture show on the right) by screw (#21).



### Step 9

• Assemble large lying plate(#3)and cat house(#9)by flathead screw(#23). attached stair with plate(#2) with screw (#25).



• Attach this product to the wall with anchor(#28) and tapping rod(#27).