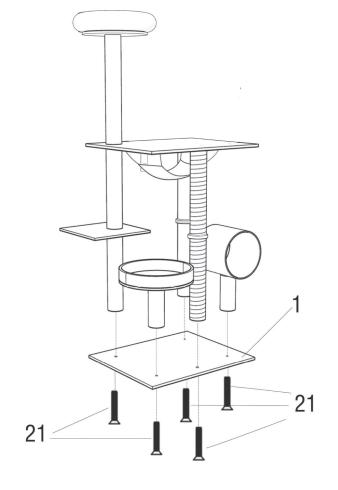

### Step 7

• Attached cat tunnel(#10) and post(#17) with screw(#21)and washer(#29).

• Assemble the bottom plate(#1)together with all other components(like the picture show on the right) by screw (#21).