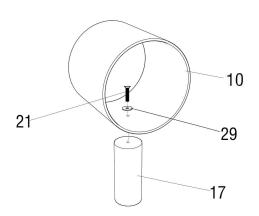

### Step 7

• Attached cat tunnel(#10) and post(#17) with screw(#21)and washer(#29).

• Assemble the bottom plate(#1)together with all other components(like the picture show on the right) by screw (#21).