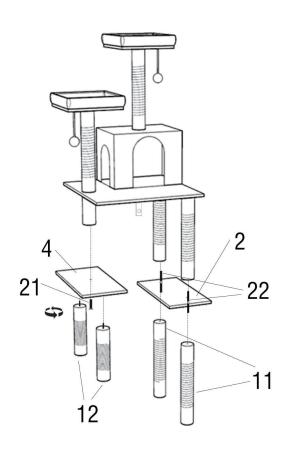

### Step 5

• The plate(#2) and the post(#11)are assembled by screws(#22),the plate(#4)is assembled with screws(#21), and the rotated post(#12) into the plate(#4).

• Assemble the scratcing board (#17)with screws(#23), and then assemble the plates(#3) and posts(#11) with screws(#22).