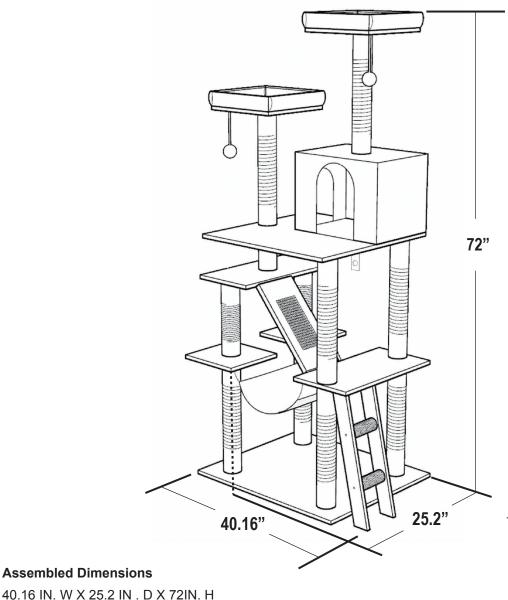

Approximate assembly time:

30 Minutes

People for assembly:

Required assembly space: Floor area 10ft. x 5ft. (3m x 1.5m)

Required assembly tools (not included):

102CM W X 64CM D X 183CM H

#### **WEIGHT LIMIT**

Max Weight 67.5 LBS., 22.5 LBS. for each cushion and hammock (Max Weight 30.62 KG, 10.21 KG for each cushion and hammock)

• Assemble the staircases(#7 & #8) and posts(#15) through flathead screw (#25).