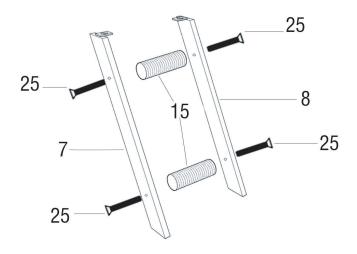

#### **WEIGHT LIMIT**

Max Weight 67.5 LBS., 22.5 LBS. for each cushion and hammock (Max Weight 30.62 KG, 10.21 KG for each cushion and hammock)

• Assemble the staircases(#7 & #8) and posts(#15) through flathead screw (#25).