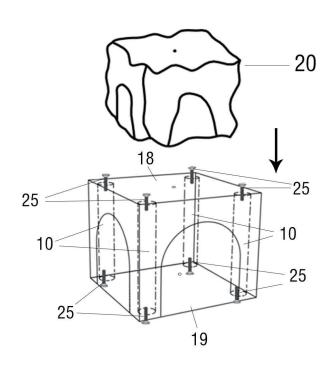

Assemble the boards(#18 & #19) with posts(#10) and square caver(#20)with flathead screw (#25) make sure the edge of cover is well under bottom board(#19).

• Connect the top bed(#6) and the cat cave by a post(#14) and flathead screwe(#21).