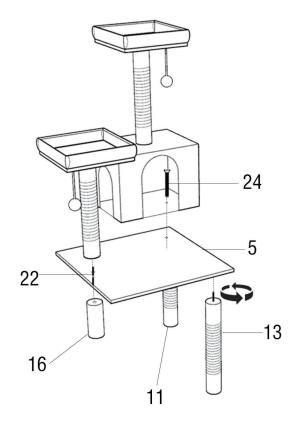

## Step 3

• Rotate a post(#14) into the top bed(#6).

• Use flathead screws(#24) to link the lying plate(#5), cat cave and post(#11)together, then use screws(#22) to link the top socket and post(#16) together, and finally rotate the post(#13) into the lying plate(#5).