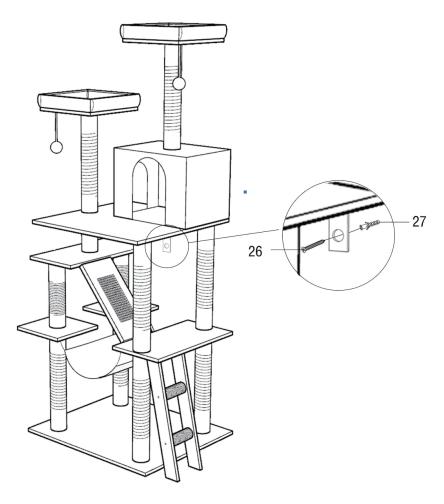

## PARTS LIST

| Part# | Description                            | Drawing        | Qty. |
|-------|----------------------------------------|----------------|------|
| 17    | Scratching board<br>14.5" (37cm)length |                | 1    |
| 18    | Top board of square cave               |                | 1    |
| 19    | Bottom board of square cave            |                | 1    |
| 20    | Square cave cover                      |                | 1    |
| 21    | Flathead screw,M10*40mm                |                | 6+1  |
| 22    | Thread rod,M10*85mm                    |                | 5+1  |
| 23    | Flathead screw,M8*16mm                 | <b>—</b>       | 5+1  |
| 24    | Flathead screw,M10*70mm                |                | 1    |
| 25    | Flathead screw,M8*40mm                 |                | 12+1 |
| 26    | Tapping screw,M4*48mm                  | <b>€</b> mmmm• | 1    |
| 27    | Wall anchor                            | ( Jane         | 1    |
| 28    | Allen key                              |                | 1    |

## Step 9

• Attach this product to the wall with anchor(#27) and tapping rod(#26).