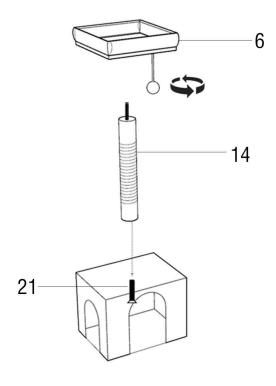

Assemble the boards(#18 & #19) with posts(#10) and square caver(#20)with flathead screw (#25) make sure the edge of cover is well under bottom board(#19).

• Connect the top bed(#6) and the cat cave by a post(#14) and flathead screwe(#21).