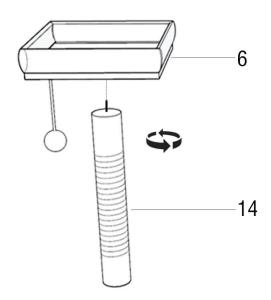

## Step 3

• Rotate a post(#14) into the top bed(#6).

• Use flathead screws(#24) to link the lying plate(#5), cat cave and post(#11)together, then use screws(#22) to link the top socket and post(#16) together, and finally rotate the post(#13) into the lying plate(#5).