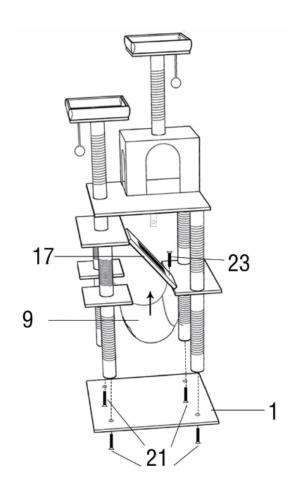

### Step 7

•Assemble the bottom of the scratcing board(#17) by screws(#23).assemble the hammock(#9) and assemble the botton plate(#1) with screws(#21).

• Fix the assembled staircase to the board(#2) with screws(#23).