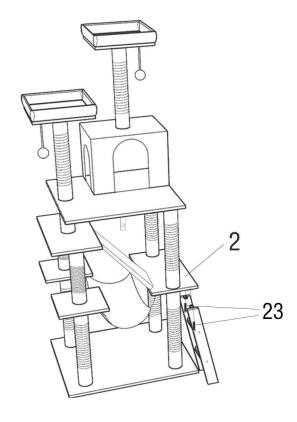

### Step 7

•Assemble the bottom of the scratcing board(#17) by screws(#23).assemble the hammock(#9) and assemble the botton plate(#1) with screws(#21).

• Fix the assembled staircase to the board(#2) with screws(#23).