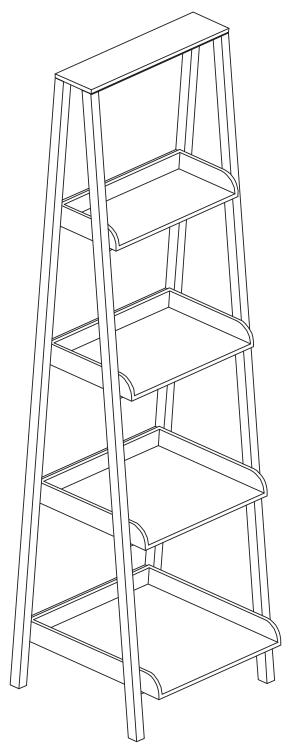

## LADDER BOOKSHELF NPH-557

Review all assembly and care information carefully before using this product. Save this manual for future reference. Assemble components on a soft, clean surface to avoid damaging the finish.

Inspect packaging to ensure all parts are accounted for before disposing of packing materials.

| No. | Parts      |               | QTY. |
|-----|------------|---------------|------|
| A   |            | Front Frame   | 1    |
| в   |            | Back Frame    | 1    |
| С   |            | Top Panel     | 1    |
| D   | $\bigcirc$ | Top Shelf     | 1    |
| Е   | $\bigcirc$ | Second Shelf  | 1    |
| F   |            | Third Shelf   | 1    |
| G   |            | Bottom Shelf  | 1    |
| н   | Samo       | M4x12mm Screw | 24   |
| I   |            | M6x10mm Bolt  | 4    |