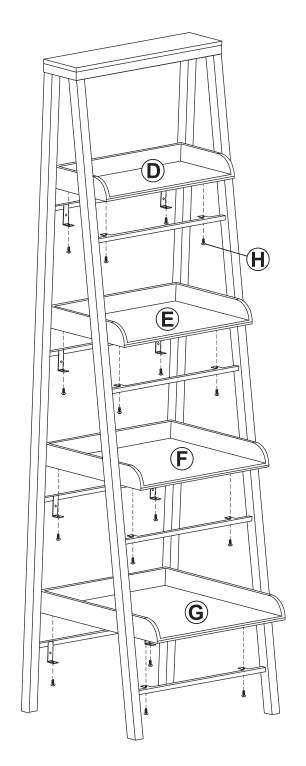

#### Do not fully tighten hardware.

D: 1 E: 1 F: 1

> **G**: 1 **H**: 16

**STEP 2** 

Secure Top Shelf (D), Second Shelf (E), Third Shelf (F), and Bottom Shelf (G) to the bottom of the brackets of the back frame using two M4x12mm Screws (H) for each shelf, as shown.

Then, secure the front of each shelf to the front frame using two M4x12mm Screws (H).

NPH

• • (

For additional stability, secure the back of the brackets on the back frame to each shelf using two M4x12mm Screws (H).