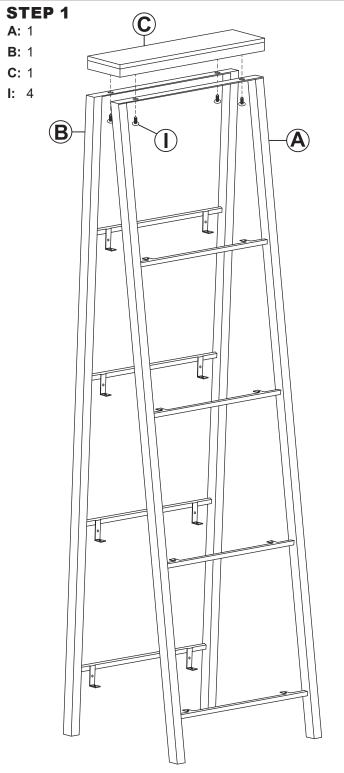

Inspect packaging to ensure all parts are accounted for before disposing of packing materials.

| No. | Parts      |               | QTY. |
|-----|------------|---------------|------|
| A   |            | Front Frame   | 1    |
| в   |            | Back Frame    | 1    |
| С   |            | Top Panel     | 1    |
| D   | $\bigcirc$ | Top Shelf     | 1    |
| Е   | $\bigcirc$ | Second Shelf  | 1    |
| F   |            | Third Shelf   | 1    |
| G   |            | Bottom Shelf  | 1    |
| н   | Samo       | M4x12mm Screw | 24   |
| I   |            | M6x10mm Bolt  | 4    |

Sunnydaze Decor

NPH

• •

Ensuring the shelf mounting brackets face the center, align Top Panel (C) with Front Frame (A) and Back Frame (B). Loosely secure the top panel my hand-tightening six M6x10mm Bolts (I).