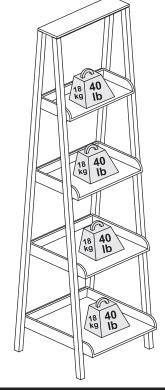

#### WEIGHT CAPACITY

Please pay attention to the maximum weight supported by each shelf. Always ensure weight is evenly distributed.

To ensure the quality of the product, take care not to exceed the weight capacities. Always place the heaviest items on the lowest shelves.