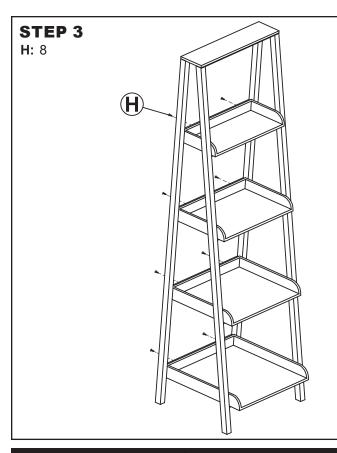

ll liability from personal injury, property damage or loss, whether direct or indirect, or incidental, resulting from the incorrect attachment, improper use, inadequate maintenance, or neglect of this product.

Sunnydaze Decor

NPH

• •





Ensuring the shelf mounting brackets face the center, align Top Panel (C) with Front Frame (A) and Back Frame (B). Loosely secure the top panel my hand-tightening six M6x10mm Bolts (I).

#### Do not fully tighten hardware.

D: 1 E: 1 F: 1

> **G**: 1 **H**: 16

**STEP 2** 



Secure Top Shelf (D), Second Shelf (E), Third Shelf (F), and Bottom Shelf (G) to the bottom of the brackets of the back frame using two M4x12mm Screws (H) for each shelf, as shown.

Then, secure the front of each shelf to the front frame using two M4x12mm Screws (H).

NPH

• • (



For additional stability, secure the back of the brackets on the back frame to each shelf using two M4x12mm Screws (H).

Finish tightening all hardware.

#### 🚹 SAFETY STATEMENTS & WARNINGS 🚹

- For residential use only. Not for commercial or industrial use.
- Ensure all fittings are tight before use. Periodically check fittings to ensure they are tight.
- Only use this unit on a flat, level surface.
- Do not sit, stand or climb on the unit.
- Supervise children; never allow children to climb or sit on this unit as it may tip over and cause serious injury.
- Do not place liquids or hot items directly on the furniture.
- Never use chemical cleaning products or polishes as doing so may damage the finish.
- Do not exceed the weight capacity of the furniture.
- Do not overload the shelves, a