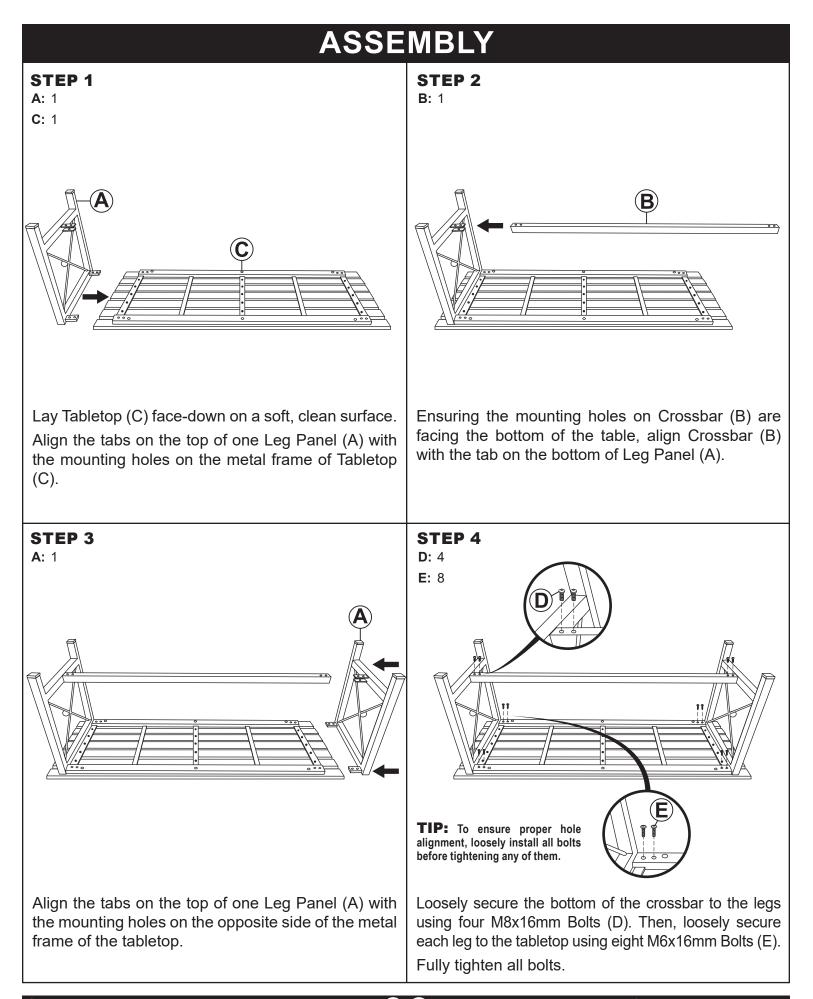

| Sunnydaze Decor       | ••••••• | SunnydazeDecor |
|-----------------------|---------|----------------|
| New biergarten 35x120 | 10/2023 |                |

r.com

Page 1/3

Sunnydaze Decor

••

• •

| STEP 5                                                                                 | ° ° | •<br>•<br>• | · · · · · · · · · · · · · · · · · · · |
|----------------------------------------------------------------------------------------|-----|-------------|---------------------------------------|
| <b>D:</b> 2                                                                            |     | <u> </u>    | •<br>•                                |
|                                                                                        | °   | <u> </u>    | <u> </u>                              |
|                                                                                        |     |             |                                       |
| Flip the table upright and secure the top of the crossbar using two M8x16mm Bolts (D). |     |             |                                       |