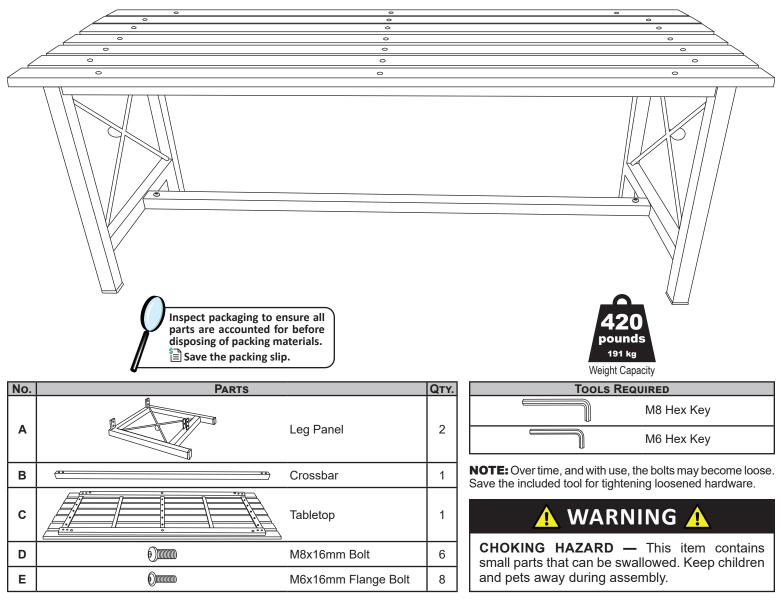

## WOOD DINING BENCH **DMR-942**

Review all assembly and care information before using this product. Save this manual for future reference. Assemble components on a soft, clean surface to avoid damaging the finish.