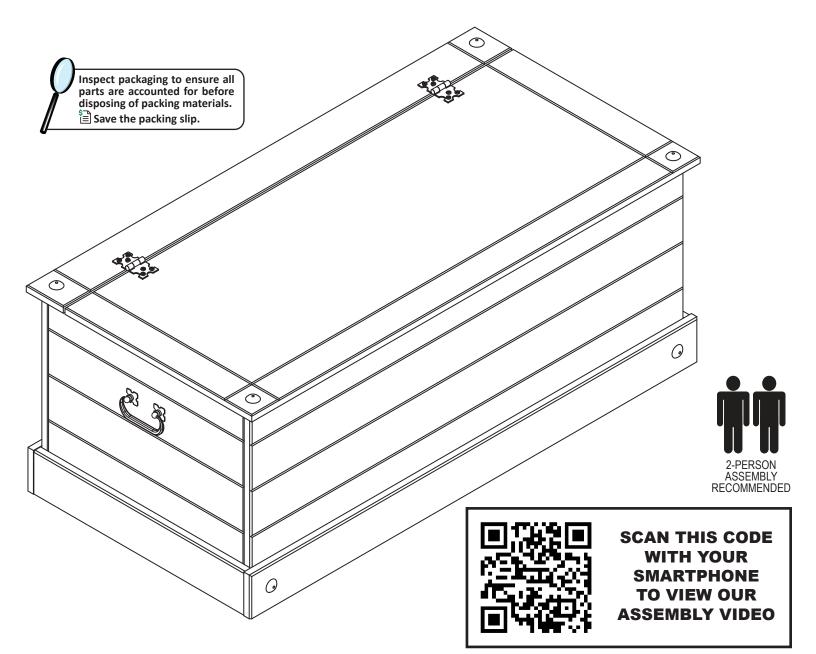

## () HELPFUL HINTS

Sunnydaze Decor advises reviewing this manual fully, and assembling the unit soon after purchase. Check that all parts are accounted for and familiarize yourself with the assembly before beginning.

Assemble on a soft, flat, clean, and dry surface.

Use a soft, protective barrier when assembling the furniture.

**TIP:** Use the box carton as a protective layer to separate and protect the parts from scratches and other damage during assembly.