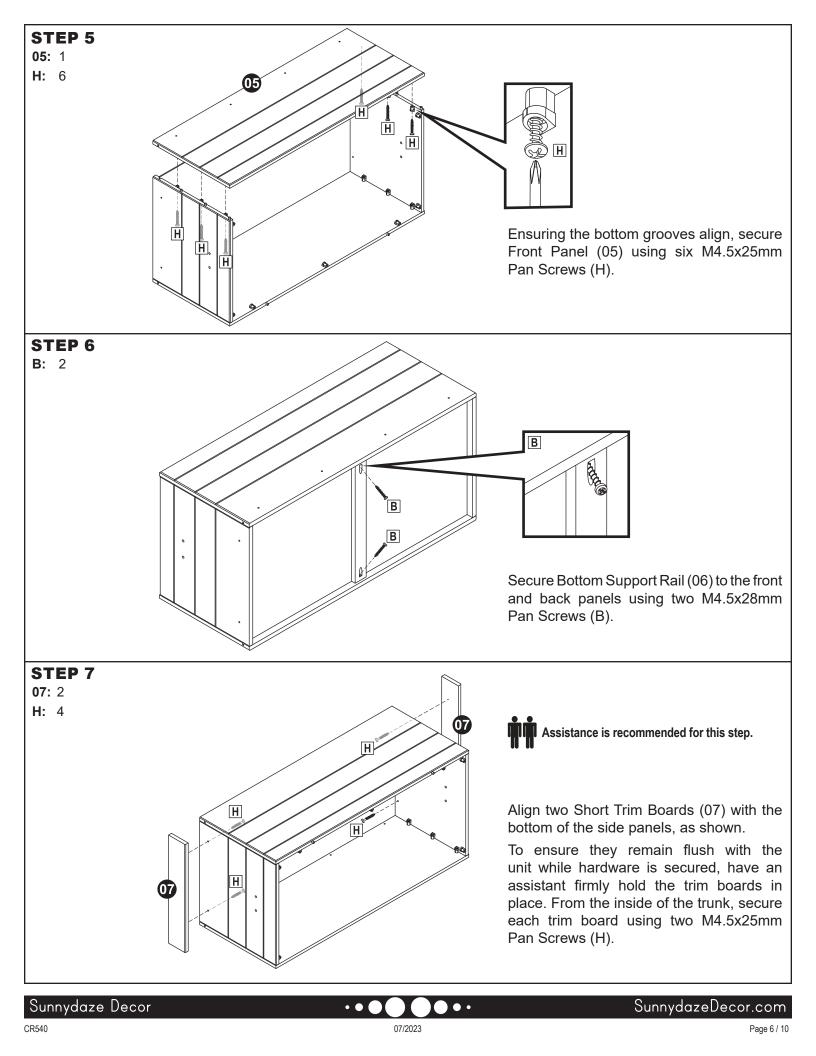

Align the components of Handle Sets (F) with the side panels. Ensuring the handle plates remain straight, secure each handle set using two M4x16mm Bolts (C).

Align Cap Panel (02) with the dowels on the back panel. Secure the cap panel using five M4.5x25mm Pan Screws (H).