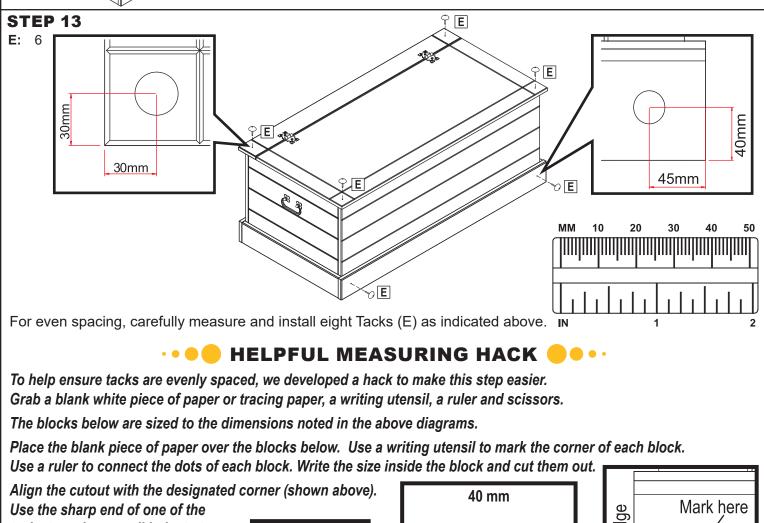

Use the sharp end of one of the tacks to make a small indent at the inside corner of cutout.

After tack placement has been marked, install tacks using a rubber mallet.

• •

Sunnydaze Decor

CR540