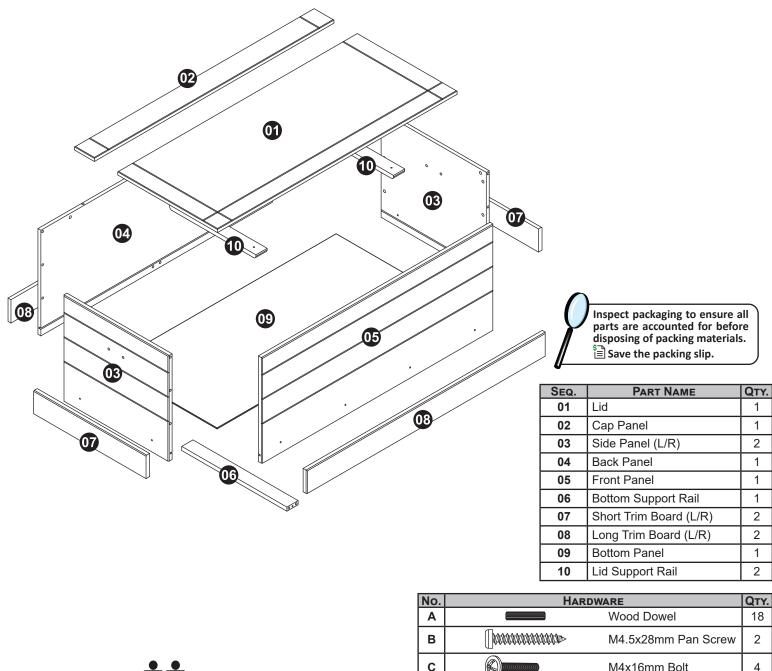

## COMPONENTS

| TOOLS REQUIRED (not included) |                      |  |
|-------------------------------|----------------------|--|
|                               | Phillips Screwdriver |  |
|                               | Rubber Mallet        |  |

### 🚹 WARNING 🕂

**CHOKING HAZARD** — This item contains small parts that can be swallowed. Keep children and pets away during assembly.

| Α |                                                                                                                 | Wood Dowel          | 18 |
|---|-----------------------------------------------------------------------------------------------------------------|---------------------|----|
| В |                                                                                                                 | M4.5x28mm Pan Screw | 2  |
| С |                                                                                                                 | M4x16mm Bolt        | 4  |
| D |                                                                                                                 | Connector           | 19 |
| Е | () <b>-</b>                                                                                                     | Tack                | 6  |
| F | Contraction of the second s | Handle Set          | 2  |
| G |                                                                                                                 | M3x16mm Flat Screw  | 8  |
| н |                                                                                                                 | M4.5x25mm Pan Screw | 35 |
| J |                                                                                                                 | Hinge               | 2  |
| К |                                                                                                                 | M3.5x14mm Pan Screw | 12 |
| L | ja                                                                                                              | Lid Support         | 2  |