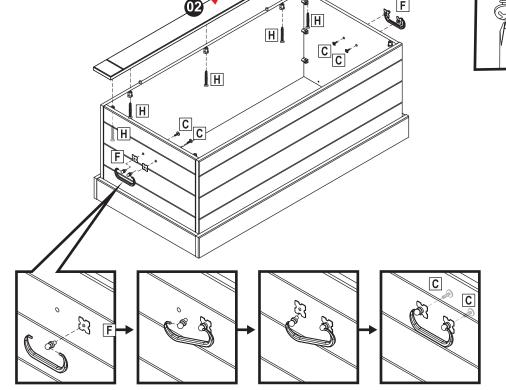

Align the components of Handle Sets (F) with the side panels. Ensuring the handle plates remain straight, secure each handle set using two M4x16mm Bolts (C).

Align Cap Panel (02) with the dowels on the back panel. Secure the cap panel using five M4.5x25mm Pan Screws (H).