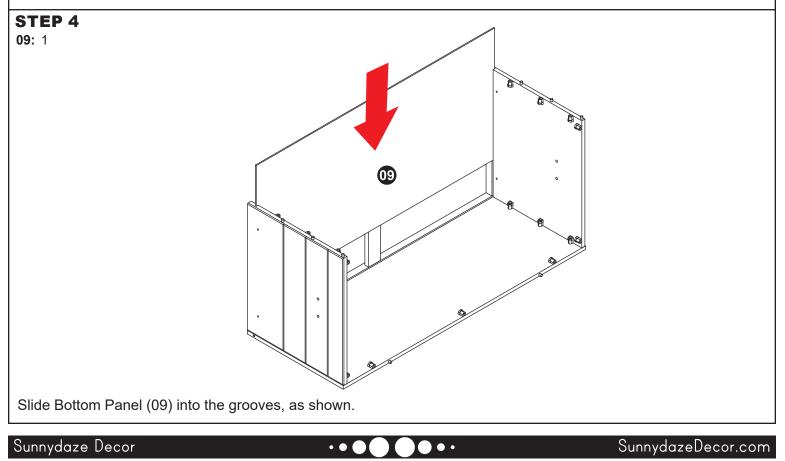

install three Connectors (D) into Back Panel (04).

Sunnydaze Decor

••

• •

Ensuring the bottom grooves align, secure two Side Panels (03) to Back Panel (04) using six M4.5x25mm Pan Screws (H).

Ensuring the angled mounting holes face the bottom, align Bottom Support Rail (06) with the back panel, as shown. **NOTE:** The support rail will be secured in Step 6.