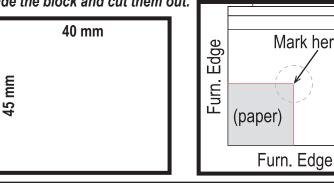

Use the sharp end of one of the tacks to make a small indent at the inside corner of cutout.

After tack placement has been marked, install tacks using a rubber mallet.

• •

Sunnydaze Decor

CR540