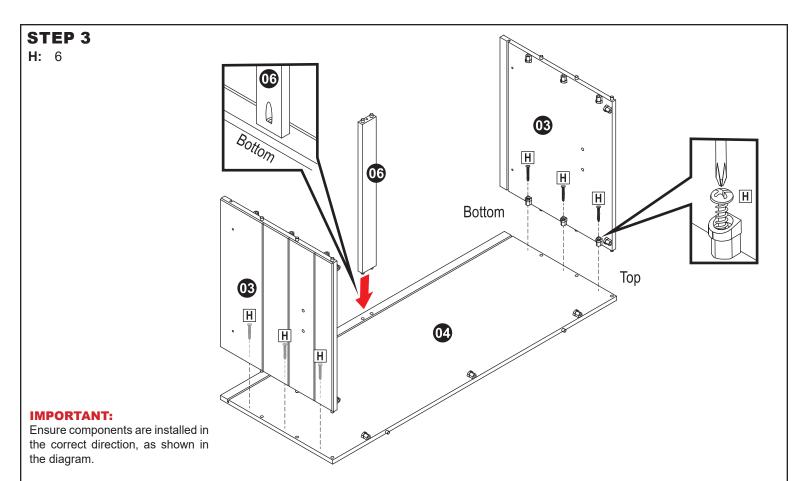

install three Connectors (D) into Back Panel (04).

Sunnydaze Decor

••

• •

Ensuring the bottom grooves align, secure two Side Panels (03) to Back Panel (04) using six M4.5x25mm Pan Screws (H).

Ensuring the angled mounting holes face the bottom, align Bottom Support Rail (06) with the back panel, as shown. **NOTE:** The support rail will be secured in Step 6.