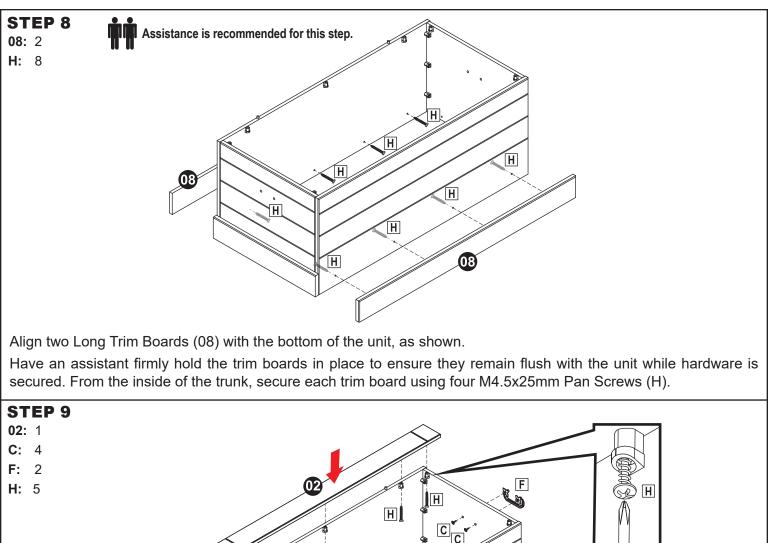

install three Connectors (D) into Back Panel (04).

Sunnydaze Decor

••

• •

Ensuring the bottom grooves align, secure two Side Panels (03) to Back Panel (04) using six M4.5x25mm Pan Screws (H).

Ensuring the angled mounting holes face the bottom, align Bottom Support Rail (06) with the back panel, as shown. **NOTE:** The support rail will be secured in Step 6.

Align the components of Handle Sets (F) with the side panels. Ensuring the handle plates remain straight, secure each handle set using two M4x16mm Bolts (C).

Align Cap Panel (02) with the dowels on the back panel. Secure the cap panel using five M4.5x25mm Pan Screws (H).