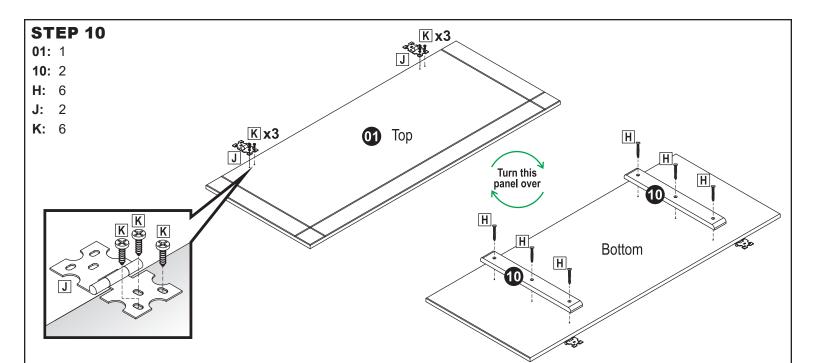

07/2023

• •

•••

Sunnydaze Decor

CR540

SunnydazeDecor.com

Lay Top (01) face-up on a clean, smooth surface.

Align two Hinges (J) with the indents on the top and mostly fasten them using six M3.5x14mm Pan Screws (K).

Turn the top over and align two Lid Support Rails approximately 5 inches (5in, 12.7cm) from each short edge of the top. Secure each support rail using three M4.5x25mm Flat Screws (H).