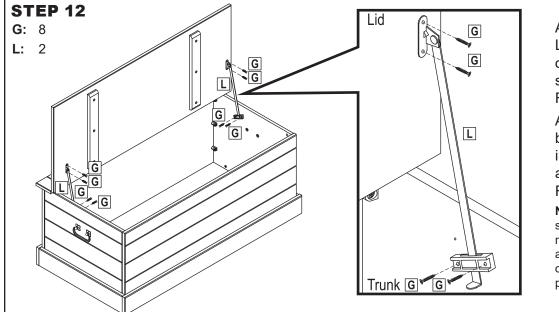

Align the metal mounting plate of Lid Support (L) with the indents on the underside of the lid and secure using two M3x16mm Flat Screws (G).

Align the plastic mounting bracket, at an angle, with the indents on the inside of the trunk and secure using two M3x16mm Flat Screws (G).

**NOTE:** There are 3 indents on the side panels, this is a result of the manufacturing process so the panels are interchangeable (can be installed on the left or right side and still allow for proper alignment of the lid supports).