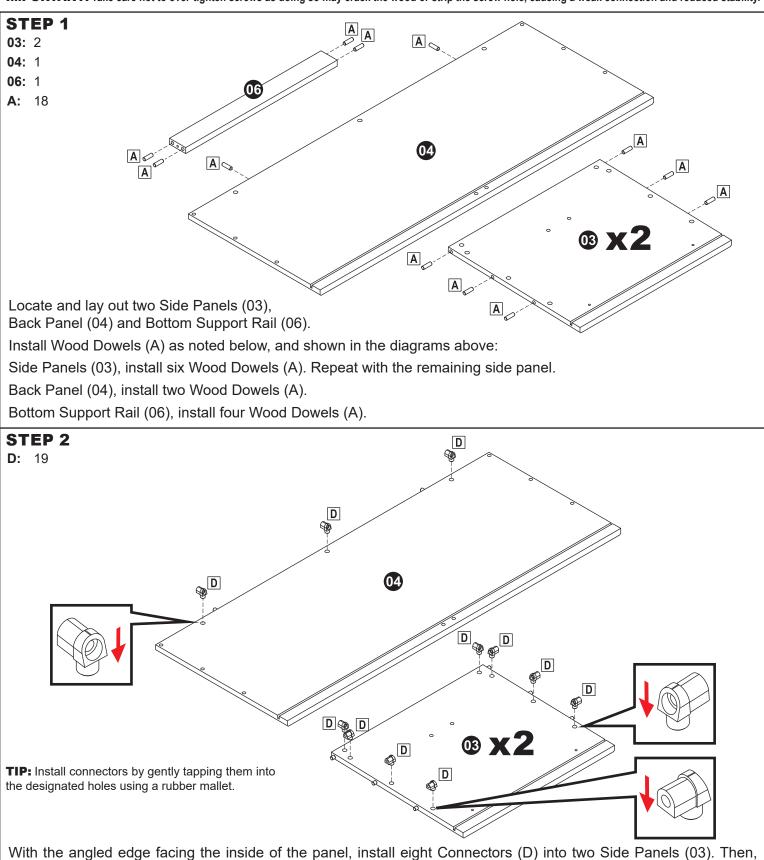

### Carefully review all steps and fully understand assembly before beginning.

IMPORTANT: Take care not to over-tighten screws as doing so may crack the wood or strip the screw hole, causing a weak connection and reduced stability.

install three Connectors (D) into Back Panel (04).

Sunnydaze Decor

••

• •

Ensuring the bottom grooves align, secure two Side Panels (03) to Back Panel (04) using six M4.5x25mm Pan Screws (H).

Ensuring the angled mounting holes face the bottom, align Bottom Support Rail (06) with the back panel, as shown. **NOTE:** The support rail will be secured in Step 6.