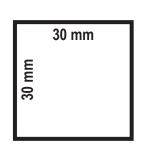

Use the sharp end of one of the tacks to make a small indent at the inside corner of cutout.

After tack placement has been marked, install tacks using a rubber mallet.

• •

Sunnydaze Decor

CR540