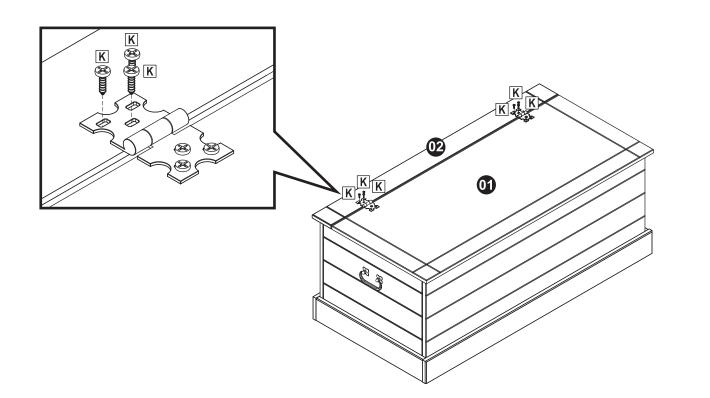

#### **STEP 11 K**: 6

Ensuring Top (01) is aligned with Cap Panel (02), secure the hinges to the cap panel using six M3.5x14mm Pan Screws (K).

| Sunnydaze Decor | • • • • • • • • | SunnydazeDecor.com |
|-----------------|-----------------|--------------------|
| CR540           | 07/2023         | Page 8 / 10        |