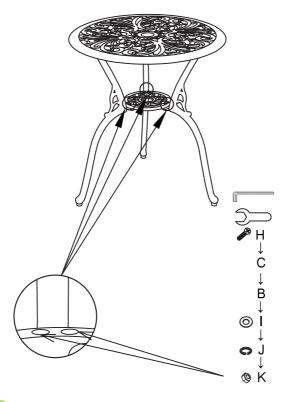

## STEP 2

Attach the leg support (C) to three legs (B) using 6 bolts (H), 6 washers (I), 6 spring washers (J), and 6 nuts (K). Do not over-tighten the screws.

Upon completing the entire assembly and bolting up, you can tighten down all screws.