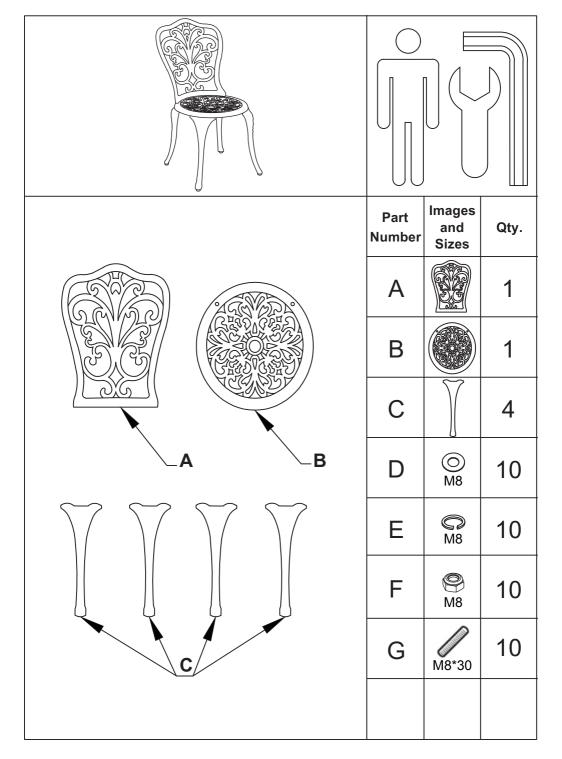

#### **CAVEAT**

Note: Please only tighten any bolt once all bolts are placed correctly. If you tighten one bolt, it may cause other bolts to get out of position.

#### STEP 1

Attach the backrest (A) to the seat frame (B) using 2 bolts (G), 2 washers (D), 2 spring washers (E) and 2 nuts (F). Do not over-tighten the screws.

Next, attach the assembled frame to four legs (C) using 8 bolts (G), 8 washers (D), 8 spring washers (E) and 8 nuts(F). Again, do not over-tighten the screws.

Note: When you use bolt (G) with the hollow end facing up.

Upon completing the entire assembly and bolting up, you can tighten down all screws.