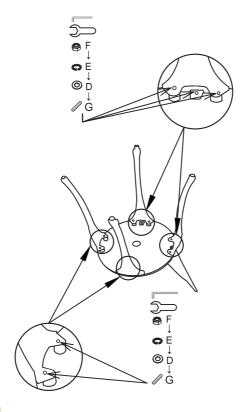

#### STEP 1

Attach the backrest (A) to the seat frame (B) using 2 bolts (G), 2 washers (D), 2 spring washers (E) and 2 nuts (F). Do not over-tighten the screws.

Next, attach the assembled frame to four legs (C) using 8 bolts (G), 8 washers (D), 8 spring washers (E) and 8 nuts(F). Again, do not over-tighten the screws.

Note: When you use bolt (G) with the hollow end facing up.

Upon completing the entire assembly and bolting up, you can tighten down all screws.