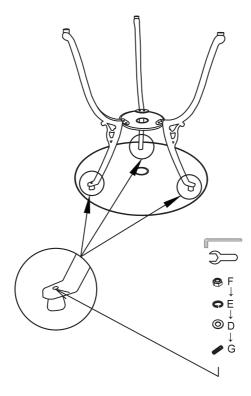

## STEP 1

Attach the tabletop (A) to three legs (B) using 3 bolts (G), 3 washers (D), 3 spring washers (E), and 3 nuts (F). Do not over-tighten the screws.

Note: When you use bolt (G) with the hollow end facing up.