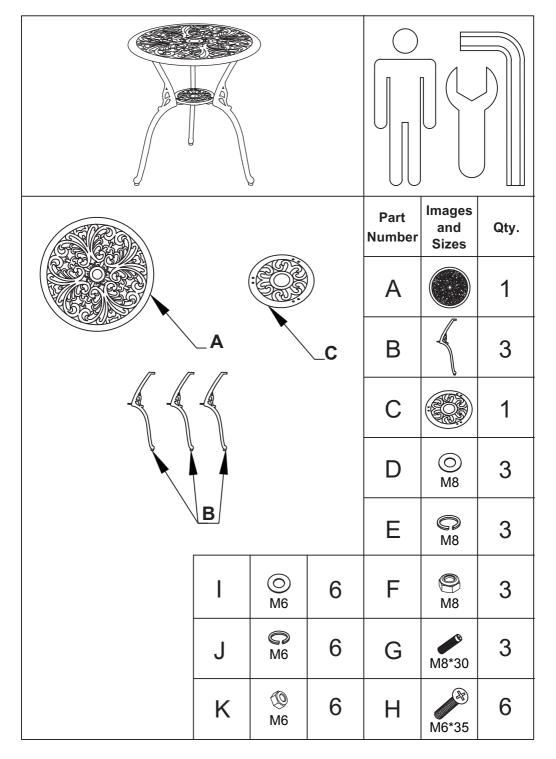

#### **CAVEAT**

Note: Please only tighten any bolt once all bolts are placed correctly. If you tighten one bolt, it may cause other bolts to get out of position.

## STEP 2

Attach the leg support (C) to three legs (B) using 6 bolts (H), 6 washers (I), 6 spring washers (J), and 6 nuts (K). Do not over-tighten the screws.

Upon completing the entire assembly and bolting up, you can tighten down all screws.