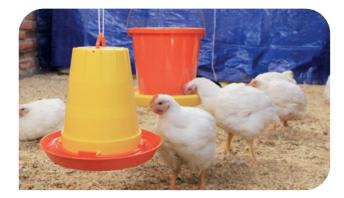

#### • IGNITION 5L

- Manufactured with 100% virgin plastic and additives that provides high resistance and durability.
- The drinker consists of a Pan, bucket and handle.
- Diameter of the pan: 12" (30 cm).
- Height: 11" (28 cm).
- Recommended density of 1 IGNITION 5L® for every 75 birds.

#### • TURBOMAX

- Conic-cylindrical hopper of wide mouth and hanger on the top, featuring 4 windows below for better feed distribution and a flat pan in "U" shape with structures for fixing the hopper.
- Hopper and Pan colors are available in orange-yellow (broiler backyard birds), green-red and green-green (poults).
- Recommended density: 1 TURBOMAX® for every 50 to 125 chicks.
- Capacity: 26.4 lb.

### **BENEFITS**

- Provides a large quantity of water, for autonomy.
- Ensures quick hydration and easy access of for birds from the first day.
- Reduces heat stress.
- Directly improve feed intake.
- Prevents chicks and litter from entering the pan.
- Ergonomically designed plate.
- Ergonomic design of the plate.