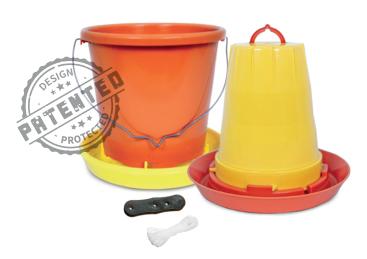

# HANGING POULTRY FEEDER AND DRINKER WITH ROPE 5 PACK

Gallon Drinker with a twist-lock system and a hanger for easy handling using a 3/16" Cord Adjuster, and a 4.4 lb. hanging feeder, also with a twist-lock system.

## **CONTENTS:**

• Includes 5 drinkers, 5 feeders, 10 Cord Adjusters (3/16"), and 10 ropes.

#### • IGNITION 5L

- Manufactured with 100% virgin plastic and additives that provides high resistance and durability.
- The drinker consists of a Pan, bucket and handle.
- Diameter of the pan: 12" (30 cm).
- Height: 11" (28 cm).
- Recommended density of 1 IGNITION 5L® for every 75 birds.

#### • TURBOMAX

- Conic-cylindrical hopper of wide mouth and hanger on the top, featuring 4 windows below for better feed distribution and a flat pan in "U" shape with structures for fixing the hopper.
- Hopper and Pan colors are available in orange-yellow (broiler backyard birds), green-red and green-green (poults).
- Recommended density: 1 TURBOMAX® for every 50 to 125 chicks.
- Capacity: 26.4 lb.