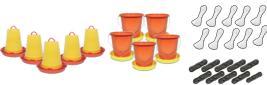

# HANGING POULTRY FEEDER AND DRINKER WITH ROPE 5 PACK

Gallon Drinker with a twist-lock system and a hanger for easy handling using a 3/16" Cord Adjuster, and a 4.4 lb. hanging feeder, also with a twist-lock system.

## **CONTENTS:**

• Includes 5 drinkers, 5 feeders, 10 Cord Adjusters (3/16"), and 10 ropes.