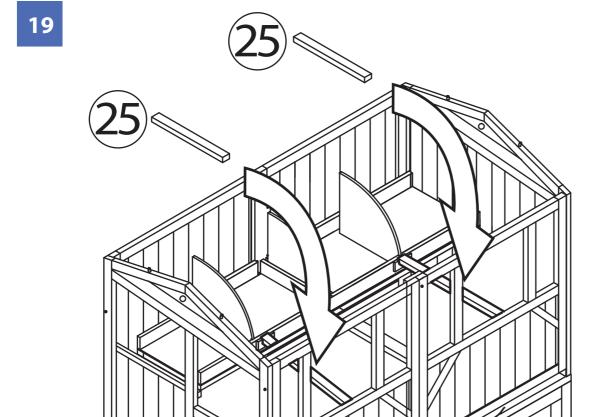

NOTE: Please read all instructions carefully before starting assembly.

Also, we recommend that the unit is fully assembled on a level surface.

Two people are recommended to assemble this product.

DO NOT over torque screws and bolts.