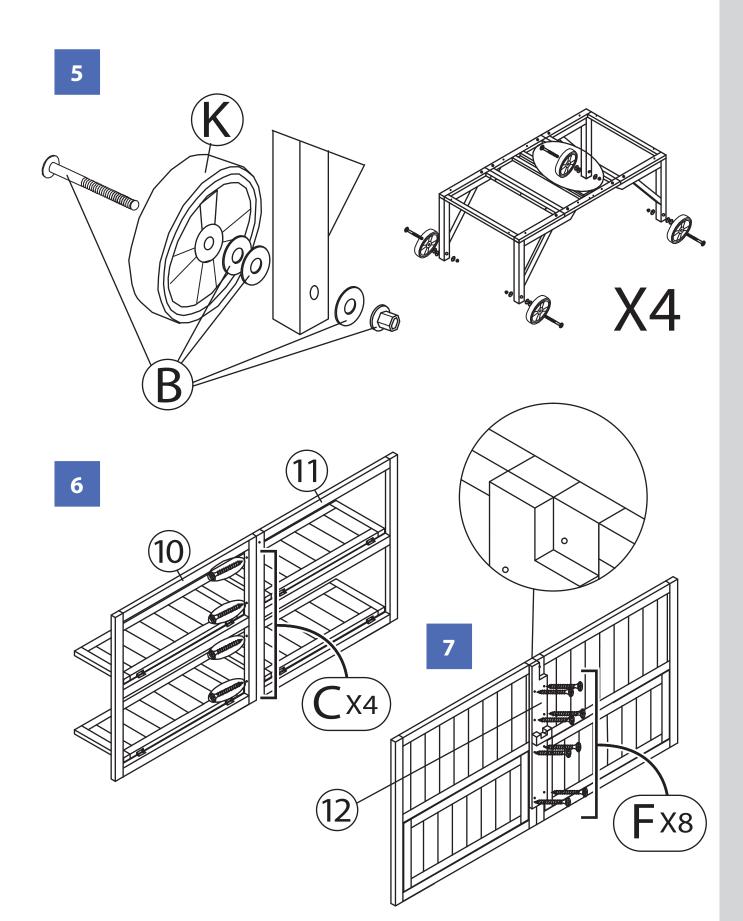

NOTE: Please read all instructions carefully before starting assembly. Also, we recommend that the unit is fully assembled on a level surface. Two people are recommended to assemble this product. DO NOT over torque screws and bolts.