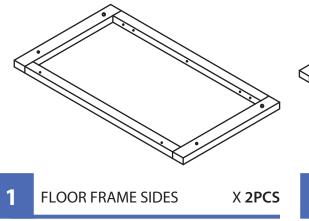

NOTE: Please read all instructions carefully before starting assembly. Also, we recommend that the unit is fully assembled on a level surface. Two people are recommended to assemble this product. DO NOT over torque screws and bolts.