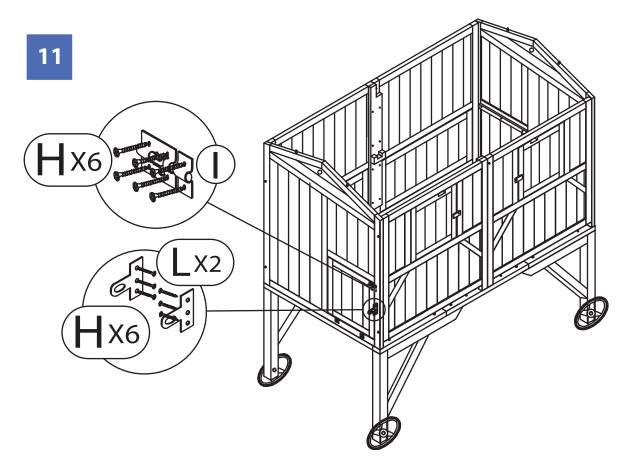

NOTE: Please read all instructions carefully before starting assembly. Also, we recommend that the unit is fully assembled on a level surface. Two people are recommended to assemble this product. DO NOT over torque screws and bolts.