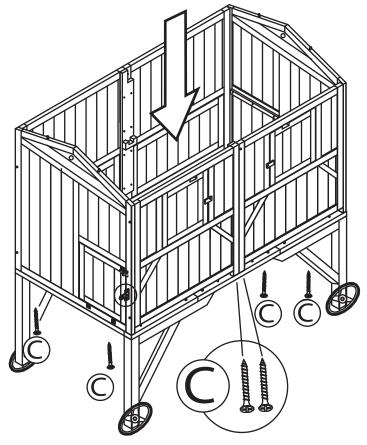

NOTE: Please read all instructions carefully before starting assembly. Also, we recommend that the unit is fully assembled on a level surface. Two people are recommended to assemble this product. DO NOT over torque screws and bolts.