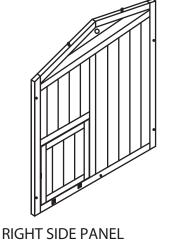

X 1PC

X 1PC

X 1PC

NOTE: Please read all instructions carefully before starting assembly. Also, we recommend that the unit is fully assembled on a level surface. Two people are recommended to assemble this product. DO NOT over torque screws and bolts.