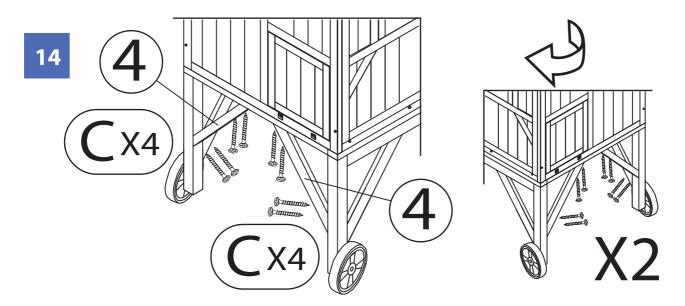

# ZOOVilla

NOTE: Please read all instructions carefully before starting assembly. Also, we recommend that the unit is fully assembled on a level surface. Two people are recommended to assemble this product. DO NOT over torque screws and bolts.

ZOOVIlla

NOTE: Please read all instructions carefully before starting assembly. Also, we recommend that the unit is fully assembled on a level surface. Two people are recommended to assemble this product. DO NOT over torque screws and bolts.