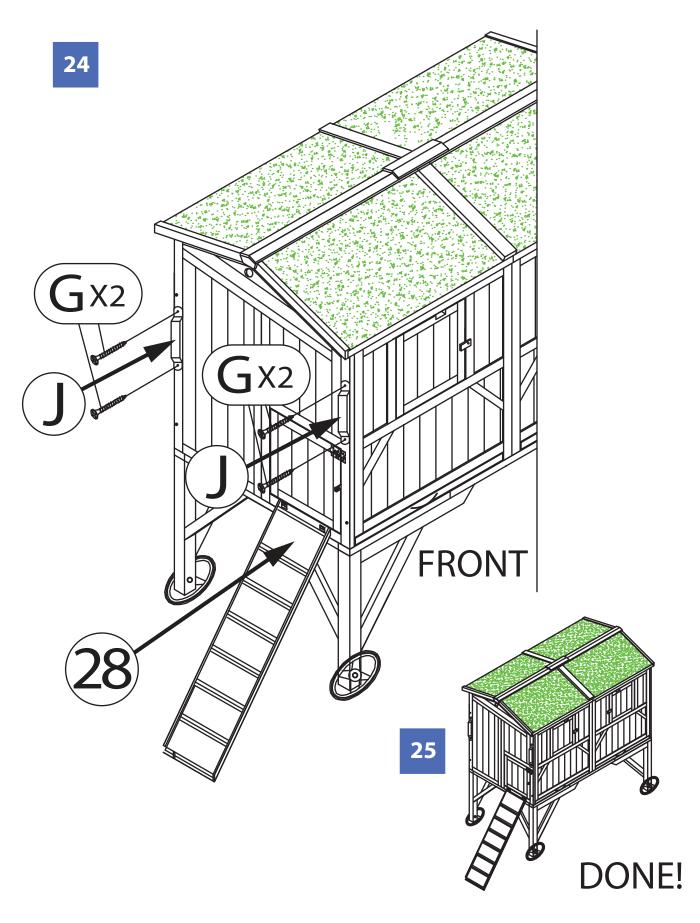

NOTE: Please read all instructions carefully before starting assembly.

Also, we recommend that the unit is fully assembled on a level surface.

Two people are recommended to assemble this product.

DO NOT over torque screws and bolts.