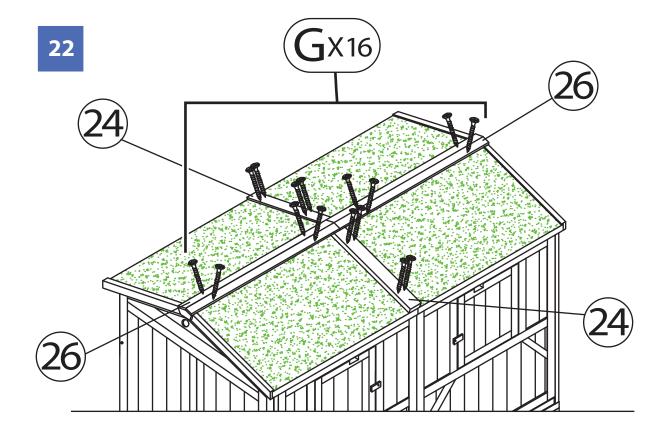

NOTE: Please read all instructions carefully before starting assembly.

Also, we recommend that the unit is fully assembled on a level surface.

Two people are recommended to assemble this product.

DO NOT over torque screws and bolts.