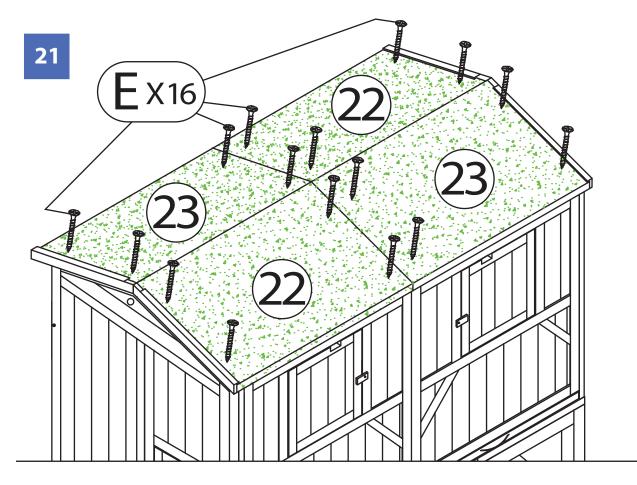

NOTE: Please read all instructions carefully before starting assembly.

Also, we recommend that the unit is fully assembled on a level surface.

Two people are recommended to assemble this product.

DO NOT over torque screws and bolts.