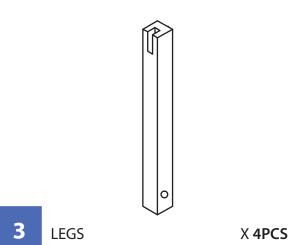

X 1PC

X 8PCS

FLOOR FRAME CENTER

**LEGS BRACKET** 

5

NOTE: Please read all instructions carefully before starting assembly. Also, we recommend that the unit is fully assembled on a level surface. Two people are recommended to assemble this product. DO NOT over torque screws and bolts.