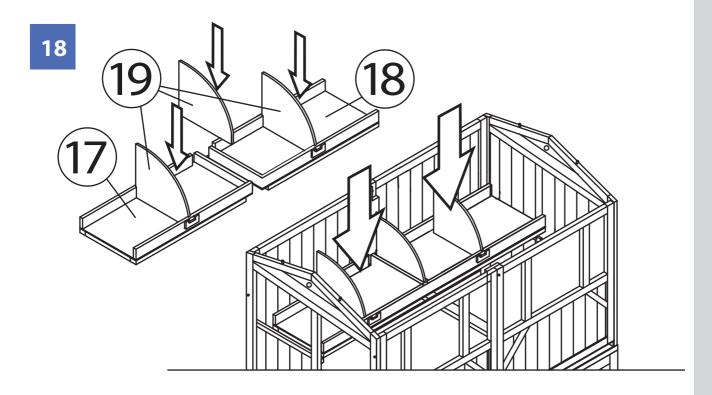

NOTE: Please read all instructions carefully before starting assembly.

Also, we recommend that the unit is fully assembled on a level surface.

Two people are recommended to assemble this product.

DO NOT over torque screws and bolts.