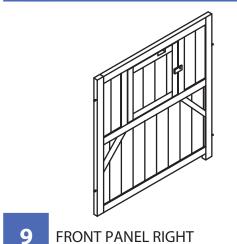

8 FRONT PANEL LEFT X 1PC

1 BACK PANEL RIGHT

NOTE: Please read all instructions carefully before starting assembly. Also, we recommend that the unit is fully assembled on a level surface. Two people are recommended to assemble this product. DO NOT over torque screws and bolts.