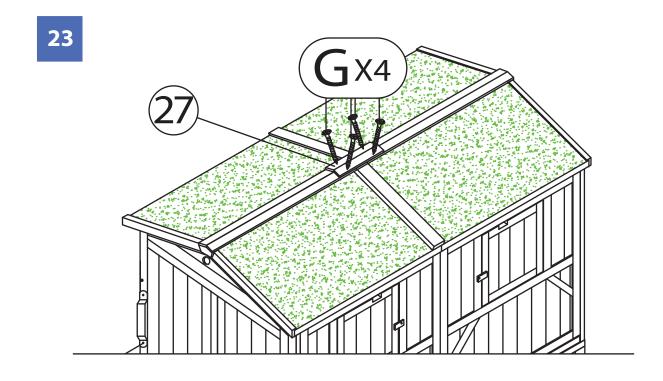

NOTE: Please read all instructions carefully before starting assembly.

Also, we recommend that the unit is fully assembled on a level surface.

Two people are recommended to assemble this product.

DO NOT over torque screws and bolts.