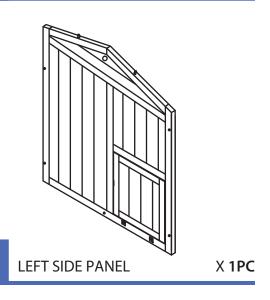

X 1PC

X 1PC

X 1PC

NOTE: Please read all instructions carefully before starting assembly. Also, we recommend that the unit is fully assembled on a level surface. Two people are recommended to assemble this product. DO NOT over torque screws and bolts.