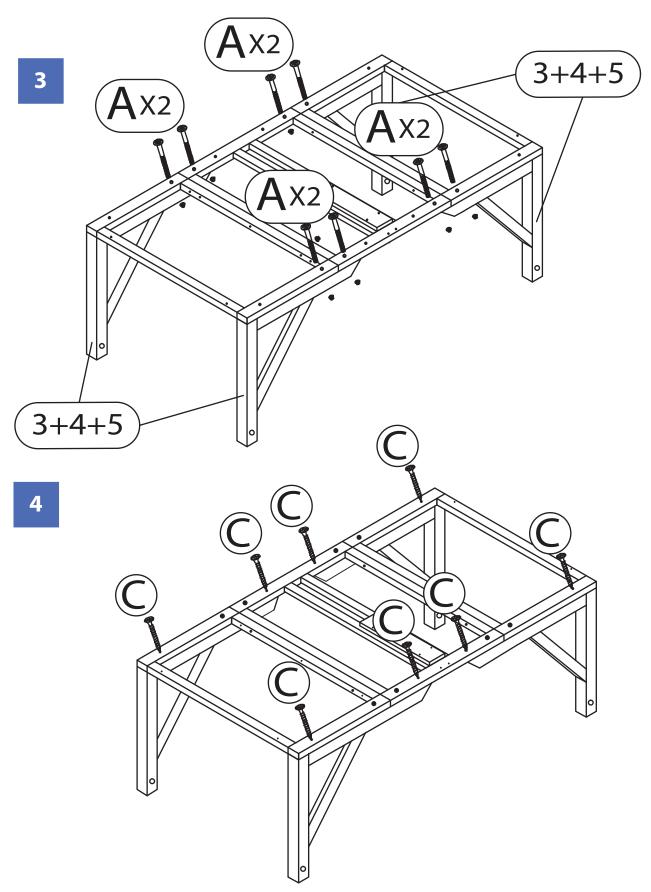

X 1PC

X 8PCS

FLOOR FRAME CENTER

**LEGS BRACKET** 

5

NOTE: Please read all instructions carefully before starting assembly. Also, we recommend that the unit is fully assembled on a level surface. Two people are recommended to assemble this product. DO NOT over torque screws and bolts.