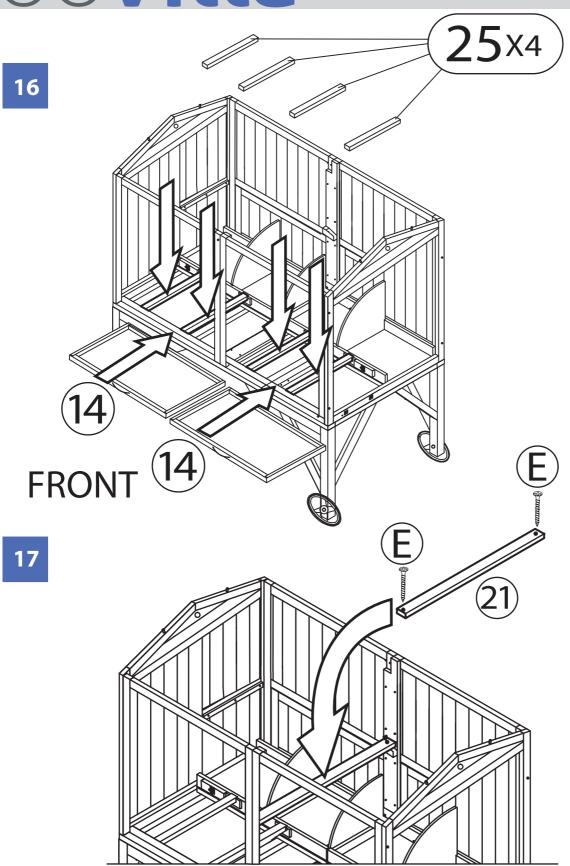

NOTE: Please read all instructions carefully before starting assembly.

Also, we recommend that the unit is fully assembled on a level surface.

Two people are recommended to assemble this product.

DO NOT over torque screws and bolts.