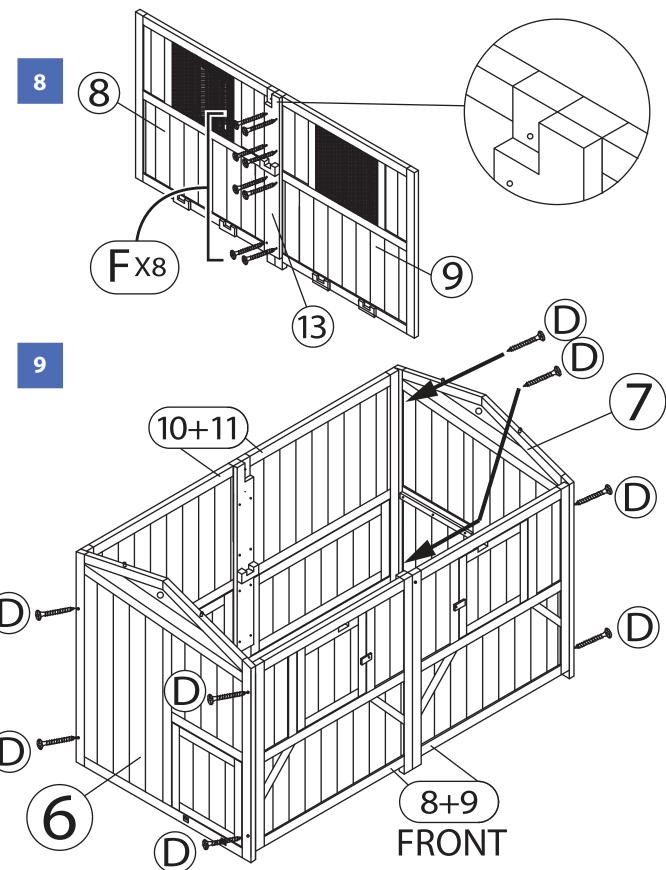

NOTE: Please read all instructions carefully before starting assembly. Also, we recommend that the unit is fully assembled on a level surface. Two people are recommended to assemble this product. DO NOT over torque screws and bolts.