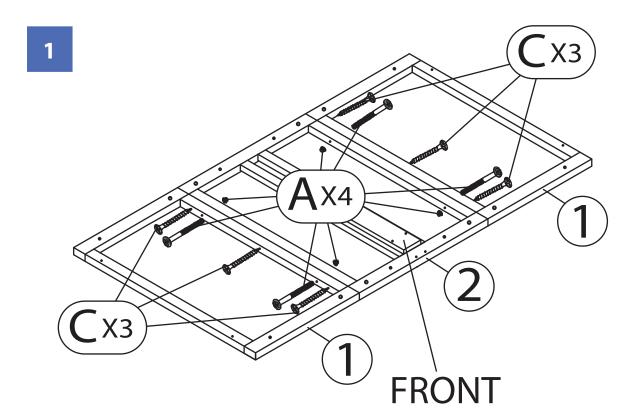

X 1PC

X 8PCS

FLOOR FRAME CENTER

**LEGS BRACKET** 

5

NOTE: Please read all instructions carefully before starting assembly. Also, we recommend that the unit is fully assembled on a level surface. Two people are recommended to assemble this product. DO NOT over torque screws and bolts.