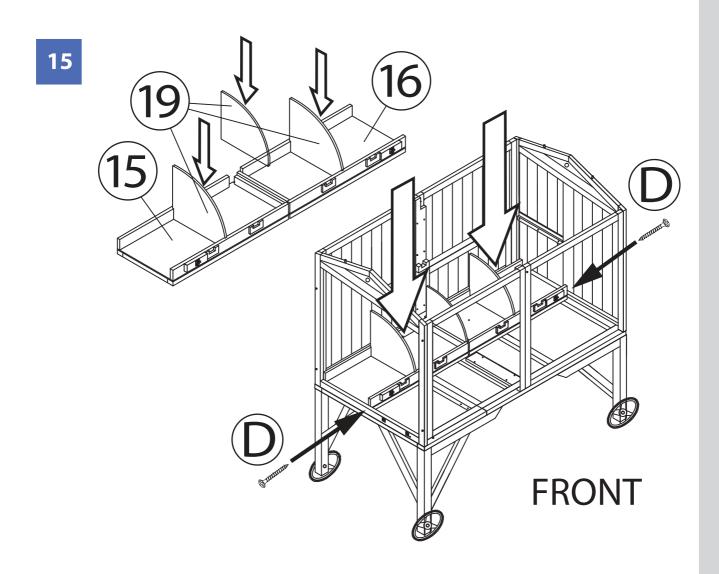

# ZOOVilla

NOTE: Please read all instructions carefully before starting assembly. Also, we recommend that the unit is fully assembled on a level surface. Two people are recommended to assemble this product. DO NOT over torque screws and bolts.

ZOOVIlla

NOTE: Please read all instructions carefully before starting assembly. Also, we recommend that the unit is fully assembled on a level surface. Two people are recommended to assemble this product. DO NOT over torque screws and bolts.