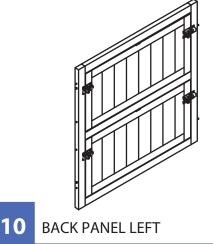

8 FRONT PANEL LEFT X 1PC

1 BACK PANEL RIGHT

NOTE: Please read all instructions carefully before starting assembly. Also, we recommend that the unit is fully assembled on a level surface. Two people are recommended to assemble this product. DO NOT over torque screws and bolts.