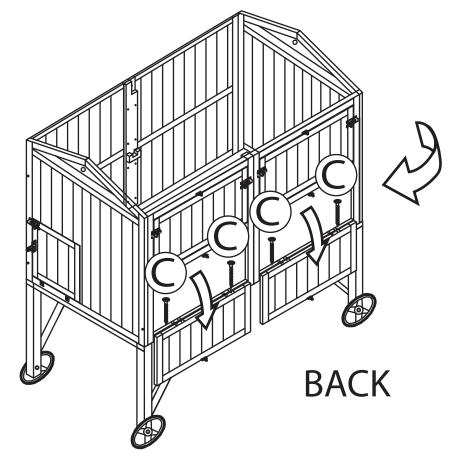

# ZOOVilla

NOTE: Please read all instructions carefully before starting assembly. Also, we recommend that the unit is fully assembled on a level surface. Two people are recommended to assemble this product. DO NOT over torque screws and bolts.

ZOOVIlla

NOTE: Please read all instructions carefully before starting assembly. Also, we recommend that the unit is fully assembled on a level surface. Two people are recommended to assemble this product. DO NOT over torque screws and bolts.