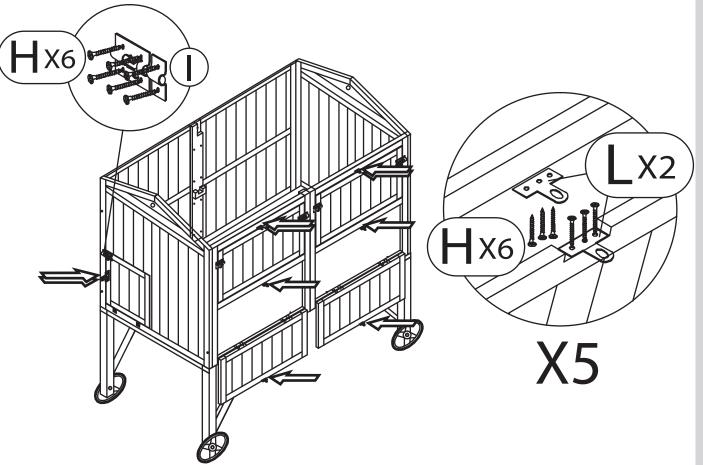

# ZOOVilla

NOTE: Please read all instructions carefully before starting assembly. Also, we recommend that the unit is fully assembled on a level surface. Two people are recommended to assemble this product. DO NOT over torque screws and bolts.

ZOOVIlla

NOTE: Please read all instructions carefully before starting assembly. Also, we recommend that the unit is fully assembled on a level surface. Two people are recommended to assemble this product. DO NOT over torque screws and bolts.