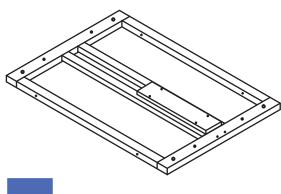

X 1PC

X 8PCS

FLOOR FRAME CENTER

**LEGS BRACKET** 

5

NOTE: Please read all instructions carefully before starting assembly. Also, we recommend that the unit is fully assembled on a level surface. Two people are recommended to assemble this product. DO NOT over torque screws and bolts.