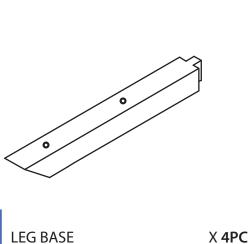

X 1PC

X 1PC

X 1PC

NOTE: Please read all instructions carefully before starting assembly. Also, we recommend that the unit is fully assembled on a level surface. Two people are recommended to assemble this product. DO NOT over torque screws and bolts.