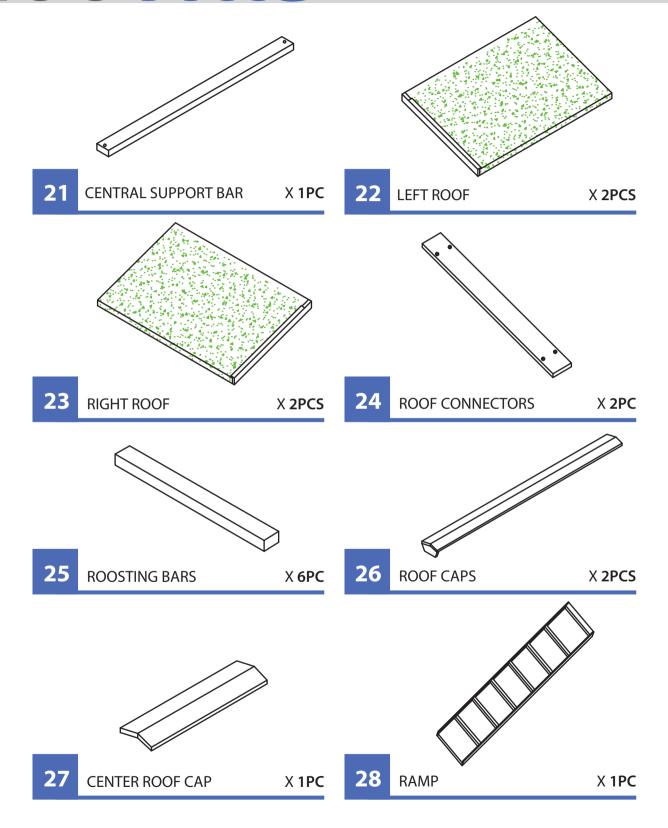

X 1PC

X 1PC

X 1PC

NOTE: Please read all instructions carefully before starting assembly. Also, we recommend that the unit is fully assembled on a level surface. Two people are recommended to assemble this product. DO NOT over torque screws and bolts.