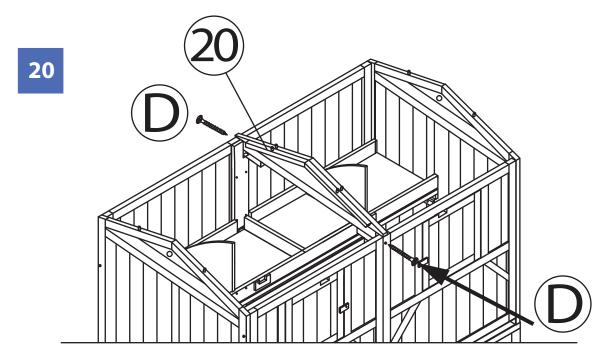

NOTE: Please read all instructions carefully before starting assembly.

Also, we recommend that the unit is fully assembled on a level surface.

Two people are recommended to assemble this product.

DO NOT over torque screws and bolts.