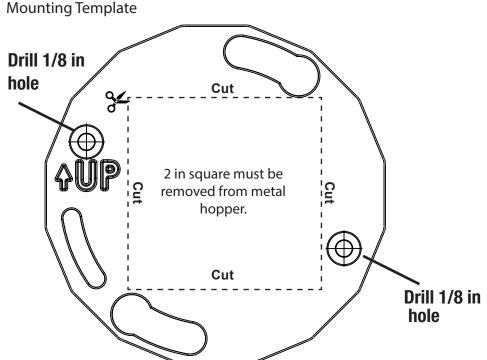

## Attach the Mounting Plate

Plastic Hooper

- Attach the mounting plate with self drilling screws. Metal Hopper
  - Using the included mounting template drill two 1/8 in holes and remove center square.

----

Attach the mounting plate with sheet metal screws.