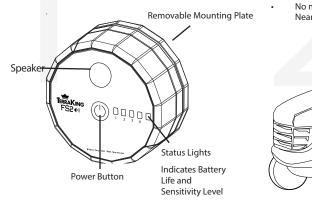

## Key Features

- Sensor alerts when your collection system is full
- Light and compact
- Adjustable sensitivity levels
- Rechargeable battery

#### Mount Fill Sensor

Match the screws in the Sensor with the slots in to lock the Sensor to the mounting plate. Turn Sensor on after it is mounted to properly

TERRAKING FS2 (1) Scan Mode : Sensor is searching for material to indicate hopper is full. Status lights will display the chase sequence. Alarm Mode : Buzzer will alarm, status lights will blink, buzzer will chirp every 15 seconds until hopper is emptied. Sleep Mode : Sensor will begin to sleep after a period of inactivity. Press power button to wake up. Sensitivity Level : Press the power button multiple times to cycle through the sensitivity levels. Level 1 for wet grass, level 5 for dry

**Power On/Off**: Press the power button until status lights turn on. Press and hold to turn off. Charging : Charge using included USB cable + AC adapter (Not included). Status lights indicate battery charge level. Low Battery : The buzzer will chirp twice every minute indicating the battery is low.