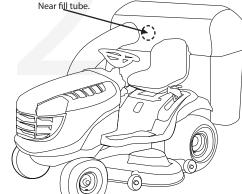

## **Choose Mounting Location**

Find optimal mounting location on attachment. Tips to determine mounting location.

- Material must fall against wall where Sensor is mounted.
- Near last location of where hopper fills. No metals between Sensor and material.