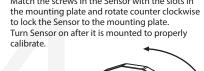

#### Mount Fill Sensor

Match the screws in the Sensor with the slots in to lock the Sensor to the mounting plate. Turn Sensor on after it is mounted to properly

TERRAKING FS2 (1) Scan Mode : Sensor is searching for material to indicate hopper is full. Status lights will display the chase sequence. Alarm Mode : Buzzer will alarm, status lights will blink, buzzer will chirp every 15 seconds until hopper is emptied. Sleep Mode : Sensor will begin to sleep after a period of inactivity. Press power button to wake up. Sensitivity Level : Press the power button multiple times to cycle through the sensitivity levels. Level 1 for wet grass, level 5 for dry