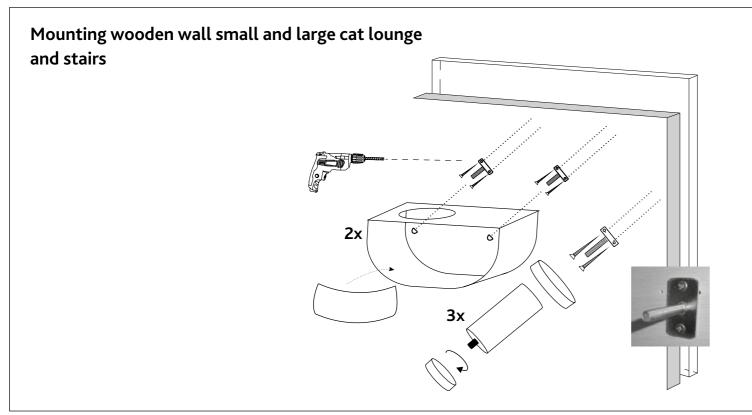

## (EN) Work steps for wooden wall.

### First Step

Bring the product in final position and mark the screw-points in desired location. Use a spirit level or have someone eyeball to make sure the holes are levelled.

### Second Step

Use your drill and the 1/16" bit to make pilot holes for maximum 2 inch to all markings.

## Third Step

Mount the holder with attached screws to the wall through pilot holes. Be careful to not damage the drywall panel.

## Final Step

Connect the stairs to the metal holder and attach cap. Mount the condo to the metal holder tighten with enclosed nut.

# Advice:

Please note the secure assembly and mounting requires one adult person.