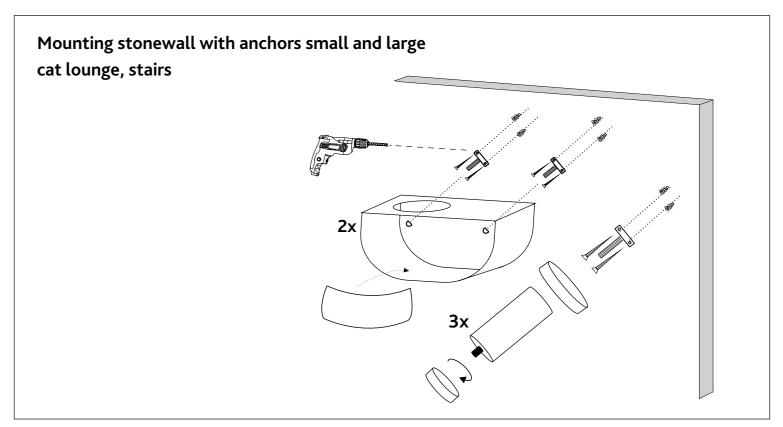

### (EN) Work steps for stone wall

### First Step

Bring the product in final position and mark the screw-points in desired location. Use a spirit level or have someone eyeball to make sure the holes are levelled.

## Second Step

Drill 3/16" holes, be sure to keep the drill level.

#### Third Step

Insert 3/16" wall anchors (not included) into drilled holes (some anchors might require a hammer).

#### Fourth Step

Mount the metal holder with screws matching wall anchor (not included) to the wall.

## Final Step

Connect the steps with the metal holder and attach cap. Mount the condo to the metal holder tighten with enclosed nut.

## Advice:

Please note the secure assembly and mounting requires one adult person.