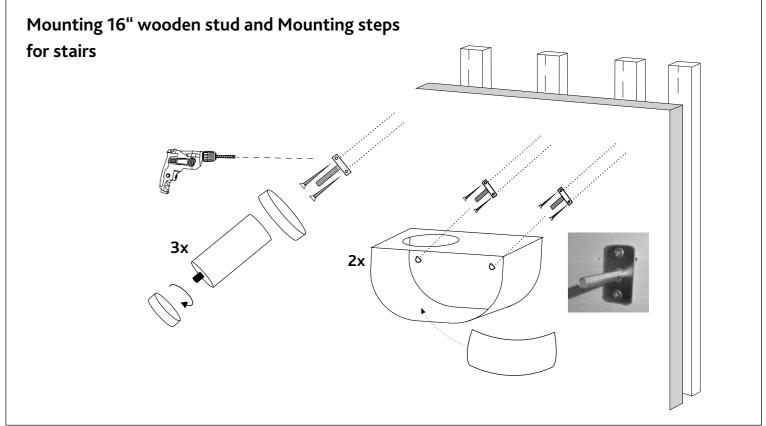

### (EN) Work steps for drywall with wooden drywall stud

## First Step

Please use a pencil. Bring the products in final position and mark the screw-point on the center of the wall. Use a spirit level or have someone eyeball to make sure the holes are levelled.

#### Second Ste

Use your drill and the 1/16" bit to make pilot holes for maximum 2 inch to all markings.

### Third Step

Mount the metal holder with enclosed screws to the stud and make sure the screws are fastened securely. Be careful not to break the drywall panel.

# Final Step

Mount the condo to the metal holder tighten with enclosed nut. Connect the steps to the metal holder and attach cap.

#### Advice:

Please note the secure assembly and mounting requires one adult person.