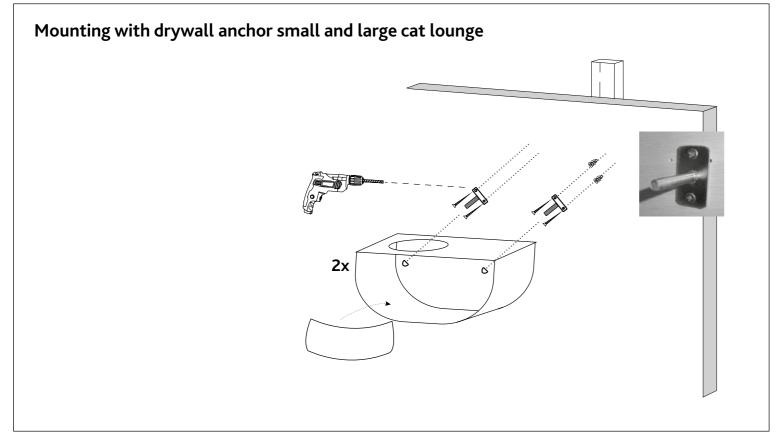

### (EN) Work steps for drywall with wooden drywall stud

When using drywall anchors, we strongly recommend combining the drywall connection with at least one screw to a stud for a more solid connection. Be careful not to break the sheetrock.

#### First Step

Please use a pencil. Bring the products in final position and mark the screw-point on the center of the wall. Use a spirit level or have someone eyeball to make sure the holes are levelled.

#### Second Step

Use your drill and the 1/16" bit to make pilot holes for maximum 2 inch to stud markings. Insert self-drilling wall anchors (not included).

#### Third Step

Mount the metal holder with enclosed screws to the stud and wall anchor make sure the screws are fastened securely. Be careful not to break the drywall panel.

### Final Step

Mount the condo to the metal holder tighten with enclosed nut.

#### Advice

Please note the secure assembly and mounting requires one adult person.