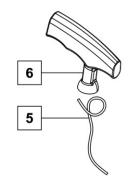

## STARTER GRIP AND ROPE ASSEMBLY

| No. | Description       | Qty |
|-----|-------------------|-----|
| 5   | Starter Pull Cord | 1   |
| 6   | Starter Handle    | 1   |