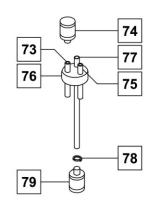

#### **FUEL FILTER ASSEMBLY**

| No. | Description        | Qty |
|-----|--------------------|-----|
| 73  | Air Tube           | 1   |
| 74  | Balancer           | 1   |
| 75  | Oil Return Pipe    | 1   |
| 76  | Fuel Tube Retainer | 1   |
| 77  | Fuel Tube          | 1   |
| 78  | Snap Rings         | 1   |
| 79  | Filter Fuel        | 1   |