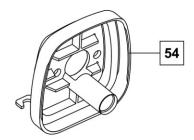

#### **AIR FILTER HOUSING BASE**

Part Number: 20060005

| No. | Description             | Qty |
|-----|-------------------------|-----|
| 54  | Air Filter Housing Base | 1   |