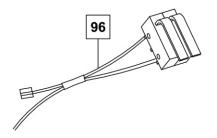

#### **MICRO SWITCH 2**

| No | . Description  | Qty |
|----|----------------|-----|
| 96 | Micro Switch 2 | 1   |