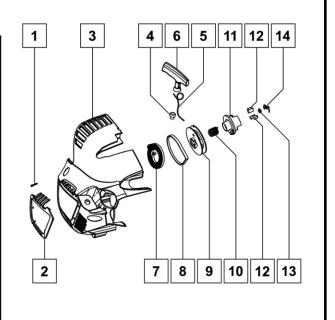

#### STARTER ASSEMBLY

Part Number: 20077165

| No. | Description              | Qty |
|-----|--------------------------|-----|
| 1   | Screw M5x20              | 7   |
| 2   | Starter Housing Frame    | 1   |
| 3   | Starter Housing          | 1   |
| 4   | Pull Cord Sheath         | 1   |
| 5   | Starter Pull Cord        | 1   |
| 6   | Starter Handle           | 1   |
| 7   | Coil Spring              | 1   |
| 8   | Coil Spring Cover        | 1   |
| 9   | Starter Pulley           | 1   |
| 10  | Starter Torsional Spring | 1   |
| 11  | Starter Ratchet          | 1   |
| 12  | Starter Dial Claw        | 2   |
| 13  | Plate Washer             | 1   |
| 14  | Circlip                  | 1   |