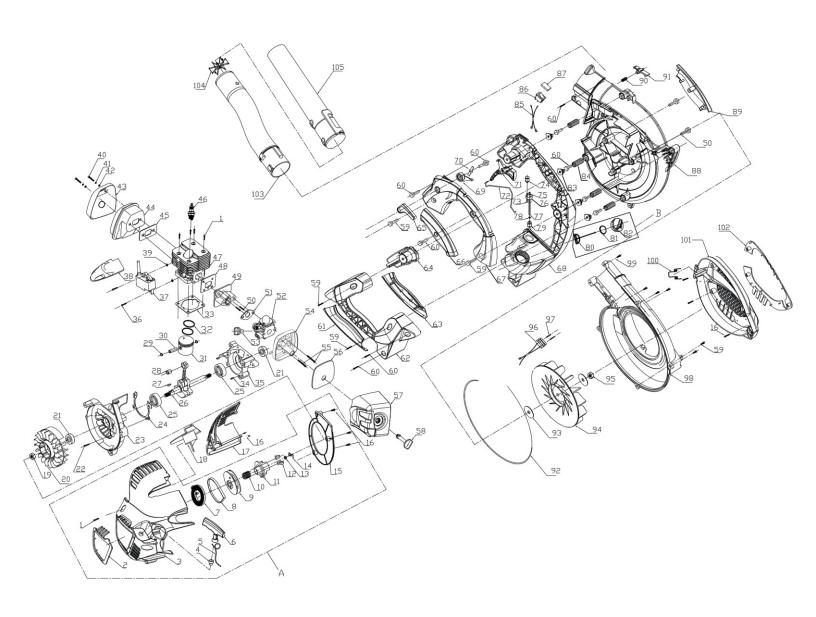

# **ASSEMBLY PARTS LIST**

| No. | Description               | Qty |
|-----|---------------------------|-----|
| 1   | Screw M5x20               | 7   |
| 2   | Starter Housing Frame     | 1   |
| 3   | Starter Housing           | 1   |
| 4   | Pull Cord Sheath          | 1   |
| 5   | Starter Pull Cord         | 1   |
| 6   | Starter Handle            | 1   |
| 7   | Coil Spring               | 1   |
| 8   | Coil Spring Cover         | 1   |
| 9   | Starter Pulley            | 1   |
| 10  | Starter Torsional Spring  | 1   |
| 11  | Starter Ratchet           | 1   |
| 12  | Starter Dial Claw         | 2   |
| 13  | Plate Washer              | 1   |
| 14  | Circlip                   | 1   |
| 15  | Air Deflector             | 1   |
| 16  | Self-Tapping Screw ST4x10 | 8   |
| 17  | Muffler Cover             | 1   |
| 18  | Rubber Pad                | 1   |
| 19  | Flange Nut M8             | 1   |
| 20  | Magneto Rotor             | 1   |
| 21  | Oil-Seal Φ12xΦ22x7        | 2   |
| 22  | Screw M5x35               | 4   |
| 23  | Crankcase LH              | 1   |
| 24  | Gasket \ Crankcase        | 1   |
| 25  | Ball Bearing 6201         | 1   |
| 26  | Crank Shaft               | 1   |
| 27  | Key 3x5x13                | 1   |
| 28  | Bearing Ф8хФ11х10         | 1   |
| 29  | Circlip \ Piston Ring     | 2   |
| 30  | Piston Pin                | 1   |
| 31  | Piston                    | 1   |
| 32  | Piston Ring               | 2   |
| 33  | Gasket \ Cylinder         | 1   |
| 34  | Ріп Ф3х9                  | 2   |
| 35  | Crankcase RH              | 1   |

| No. | Description               | Qty |
|-----|---------------------------|-----|
| 36  | Screw M4x20               | 2   |
| 37  | lgniter                   | 1   |
| 38  | Spark Plug Cover          | 1   |
| 39  | Heat Insulation Pad       | 2   |
| 40  | Screw M5×60               | 2   |
| 41  | Lock Washer Φ5            | 2   |
| 42  | Plate Washer Φ5           | 2   |
| 43  | Muffler Insulation Cover  | 1   |
| 44  | Muffler                   | 1   |
| 45  | Muffler Gasket            | 1   |
| 46  | Spark Plug                | 1   |
| 47  | Cylinder                  | 1   |
| 48  | Inlet Pipe Gasket         | 1   |
| 49  | Admitting Pipe            | 1   |
| 50  | Screw M5x25               | 5   |
| 51  | Carburetor Gasket         | 1   |
| 52  | Carburetor                | 1   |
| 53  | Air Door Knob             | 1   |
| 54  | Air Filter Housing Base   | 1   |
| 55  | Screw M5x45               | 2   |
| 56  | Air Filter                | 1   |
| 57  | Air Filter Cover          | 1   |
| 58  | Air Filter Knob           | 1   |
| 59  | Self-Tapping Screw ST5x19 | 9   |
| 60  | Self-Tapping Screw ST5x16 | 10  |
| 61  | Handle Bottom Cover Left  | 1   |
| 62  | Bottom Handle             | 1   |
| 63  | Handle Bottom Cover Right | 1   |
| 64  | Trigger Support           | 1   |
| 65  | Trigger                   | 1   |
| 66  | Top Handle Cover Left     | 1   |
| 67  | Top Handle Left           | 1   |
| 68  | Top Handle Right          | 1   |
| 69  | Driving Lever             | 1   |
| 70  | Reed                      | 1   |

## **ASSEMBLY PARTS LIST**

| No. | Description           | Qty |
|-----|-----------------------|-----|
| 71  | Throttle Push Rod     | 1   |
| 72  | Trigger               | 1   |
| 73  | Air Tube              | 1   |
| 74  | Balancer              | 1   |
| 75  | Oil Return Pipe       | 1   |
| 76  | Fuel Tube Retainer    | 1   |
| 77  | Fuel Tube             | 1   |
| 78  | Snap Rings            | 1   |
| 79  | Filter Fuel           | 1   |
| 80  | Fall Prevention Board | 1   |
| 81  | O-Ring                | 1   |
| 82  | Fuel Tank Cover       | 1   |
| 83  | Fixed Block           | 4   |
| 84  | Damping Spring        | 4   |
| 85  | Off Line              | 1   |
| 86  | Flame Out Switch 1    | 1   |
| 87  | Waterproof Cap        | 1   |
| 88  | Volute Left           | 1   |

| No. | Description               | Qty |
|-----|---------------------------|-----|
| 89  | Top Handle Cover Right    | 1   |
| 90  | Button Spring             | 1   |
| 91  | Fixed Link                | 1   |
| 92  | Strip Seal                | 1   |
| 93  | Plate Washer              | 2   |
| 94  | Worm Wheel                | 1   |
| 95  | Left Handed Nut M8        | 1   |
| 96  | Micro Switch 2            | 1   |
| 97  | Pin                       | 2   |
| 98  | Volute Right              | 1   |
| 99  | Self-Tapping Screw ST5×14 | 1   |
| 100 | Torsional Spring          | 1   |
| 101 | Worm Wheel Cover          | 1   |
| 102 | Worm Wheel Cover Border   | 1   |
| 103 | Tube Serpentine           | 1   |
| 104 | Safety Grid               | 1   |
| 105 | Tube Front Round          | 1   |