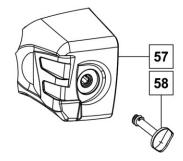

#### **FUEL TANK HOUSING ASSEMBLY**

Part Number: 68844405

| No. | Description      | Qty |
|-----|------------------|-----|
| 57  | Air Filter Cover | 1   |
| 58  | Air Filter Knob  | 1   |