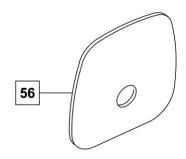

#### **AIR FILTER**

Part Number: 20060004

| No. | Description | Qty |
|-----|-------------|-----|
| 56  | Air Filter  | 1   |