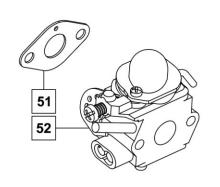

# **CARBURETOR ASSEMBLY**

Part Number: 68844404

| No. | Description       | Qty |
|-----|-------------------|-----|
| 52  | Carburetor        | 1   |
| 51  | Carburetor Gasket | 1   |