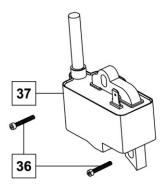

#### **IGNITION ASSEMBLY**

Part Number: 68844402

| No. | Description | Qty |
|-----|-------------|-----|
| 37  | Igniter     | 1   |
| 36  | Screw M4x20 | 2   |