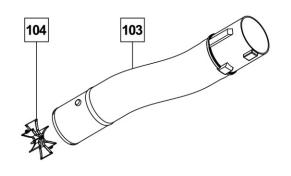

## **TUBE SERPENTINE ASSEMBLY**

Part Number: 68844401

| No. | Description     | Qty |
|-----|-----------------|-----|
| 103 | Tube Serpentine | 1   |
| 104 | Safety Grid     | 1   |