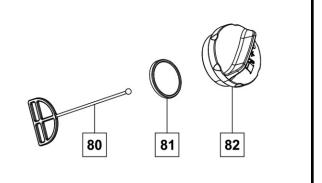

# **FUEL TANK CAP ASSEMBLY**

Part Number: 20073434

| No. | Description           | Qty |
|-----|-----------------------|-----|
| 80  | Fall Prevention Board | 1   |
| 81  | O-Ring                | 1   |
| 82  | Fuel Tank Cover       | 1   |