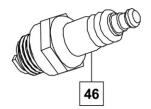

#### **SPARK PLUG**

Part Number: 20050466

| No. | Description | Qty |
|-----|-------------|-----|
| 46  | Spark Plug  | 1   |