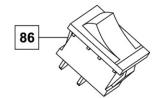

#### **FLAME OUT SWITCH 1**

Part Number: 20050386

| No. | Description        | Qty |
|-----|--------------------|-----|
| 86  | Flame Out Switch 1 | 1   |