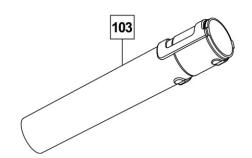

#### **TUBE FRONT ROUND**

| No. | Description      | Qty |
|-----|------------------|-----|
| 105 | Tube Front Round | 1   |