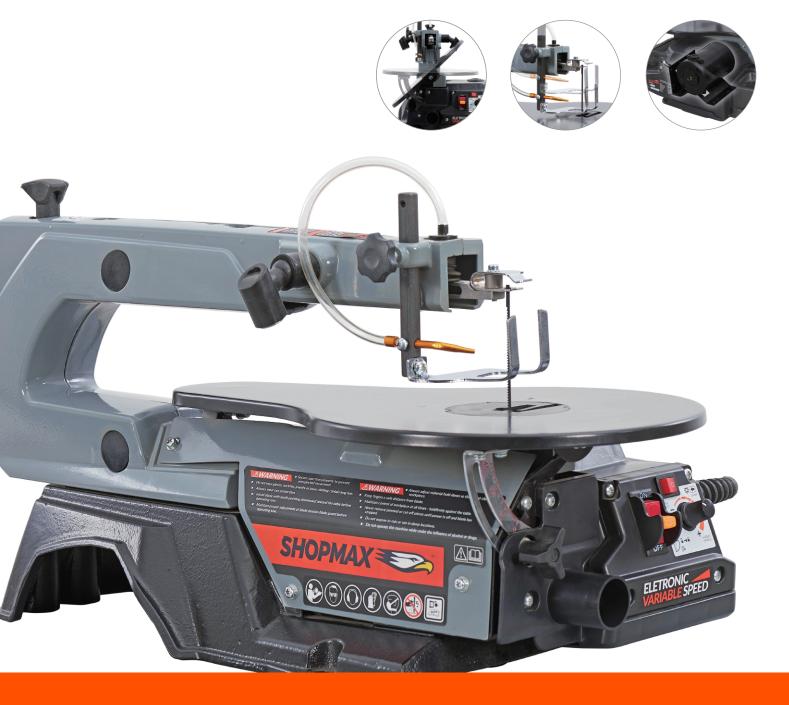

## Scroll Saw

Looking to add more versatility to your home workshop with tools that offers premium features and superior performance? SHOPMAX is the answer! This 16" Variable-Speed Scroll Saw is a masterpiece of engineering designed to unlock your creativity and bring your woodworking visions to life with unparalleled accuracy and finesse. Crafted with the utmost attention to detail, our scroll saw boasts the 1.5Amp motor, providing plenty of power for the most intricate cuts. Its generous 16-inch scroll capacity offers enough room to tackle large-scale projects with ease, while the variable-speed control, ranging from 400 to 1650 strokes per minute, ensures precise control over every cut. With a table tilt range of 0 to 45 degrees, you'll have the flexibility to deal with tricky angles and bevel cuts effortlessly. Plus, the dual lamp feature illuminates your workspace from multiple angles, ensuring optimal visibility for precise detailing.

- The 16" throat capacity provides a maximum cutting depth.
- 10"x 16.3" steel work table offers a stable work surface.
- 1.5Amp, 120W motor, provides high power.
- Experience a versatile speed range from 400 to 1650 strokes per minute, providing flexibility for your woodworking projects.
- With Double lamp, have plenty of visibility without shadows.
- The cast iron base reduces vibration during cutting, enabling the most precise operation.
- Steel work table effortlessly tilt from 0°-45°.
- Using the Built-in dust port, connect a dust collector for a cleaner workspace environment.
- Tool-free blade clamps, facilitate blade replacement, minimizing downtime.
- 1 pre-assembled pin blade and 4 extra pin blades included.
- 2 pinless blade adapters included.
- 2-year limited warranty

| PRODUCT SPECIFICATIONS* |                      |
|-------------------------|----------------------|
| Model Number            | SS0405               |
| Motor                   | 120W, 0.16HP         |
| Cuts Through            | Wood                 |
| Throat Capacity         | 16″                  |
| Max. Cutting Height     | 2"@90° 0.8"@45°      |
| Number of Speeds        | Variable 400-1650SPM |
| Table Size              | 10" x 16.3"          |
| Light                   | Double Lamp          |
| Product Depth (in.)     | 24.88"               |
| Product Width (in.)     | 12.64"               |
| Product Height (in.)    | 12.15"               |
| Weight                  | 26.5 lbs             |
| Pinned Blade            | 4 pcs                |
| Warranty                | 2 year Limited       |
|                         |                      |