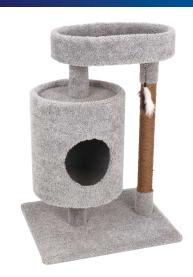

# **Condo Cuddler**

assembly instructions

Item #16400 beige

Item #16401 gray

ASSEMBLED DIMENSIONS 24" X 20" X 35" (H)

Carefully remove 1-step assembly cat furniture from the box.