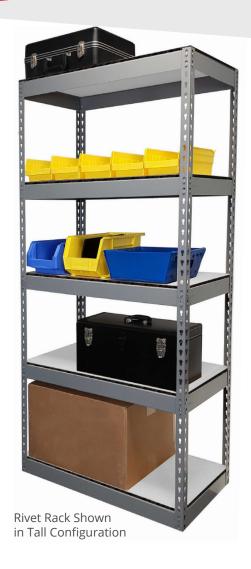

## TALL OR WIDE CONFIGURATIONS

Our changeable rack includes four posts along with beams to create five levels. Posts can be used to create two short sections. The posts can also be combined and held together with a middle level to create a tall, vertical rack unit.