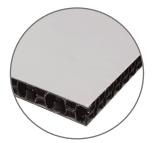

## DECKING

Duradeck is a lightweight decking made from 100% polypropylene that is impervious to moisture as well as grease and oils. Duradeck panels are lightweight and can easily be removed for quick cleaning. The panels rest on top of rivet rack beams and fit neatly into the corners of the posts.