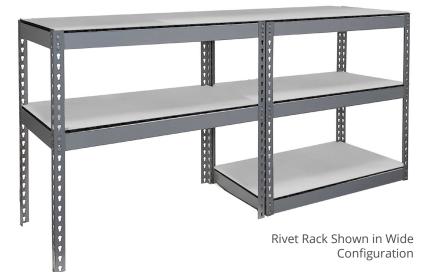

## TALL OR WIDE CONFIGURATIONS

Our changeable rack includes four posts along with beams to create five levels. Posts can be used to create two short sections. The posts can also be combined and held together with a middle level to create a tall, vertical rack unit.

DD73100 - 36"w x 18"d - holds 800 lbs per level

DD73101 - 48"w x 24"d - holds 1,000 lbs per level