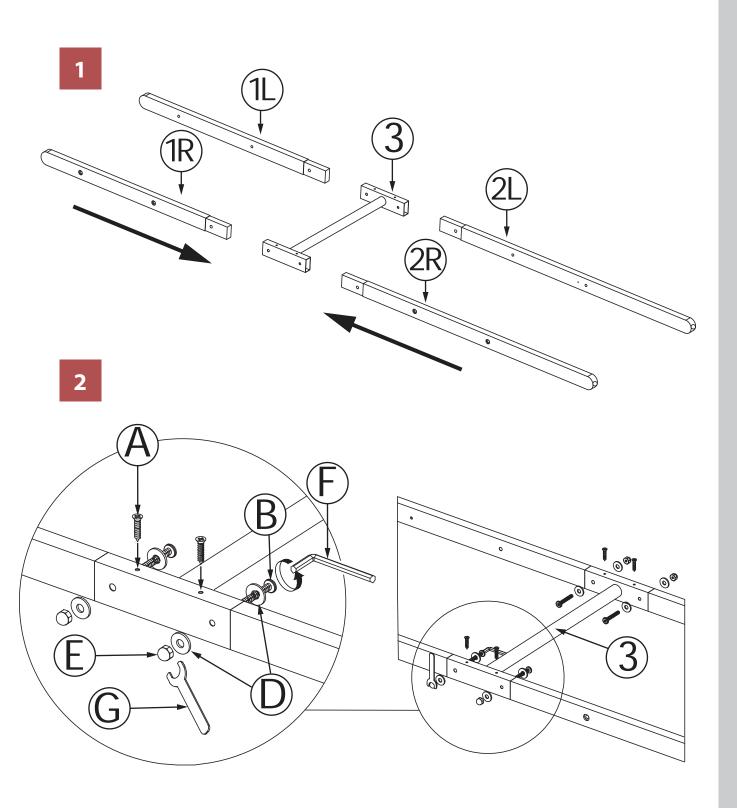

4

Please check contents before assembly. If any items are missing or damaged, do not take the unit back to the store. Call (775) 629-5029 or email: service@merryproducts.com for customer service and we will save you time by correcting any problems directly for you.