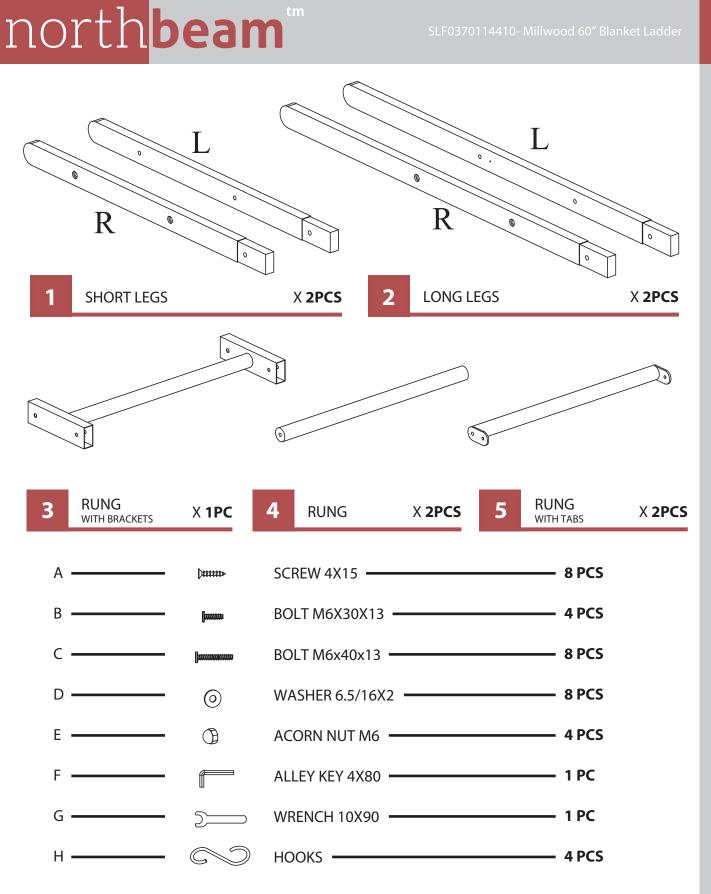

4

Please check contents before assembly. If any items are missing or damaged, do not take the unit back to the store. Call (775) 629-5029 or email: service@merryproducts.com for customer service and we will save you time by correcting any problems directly for you.