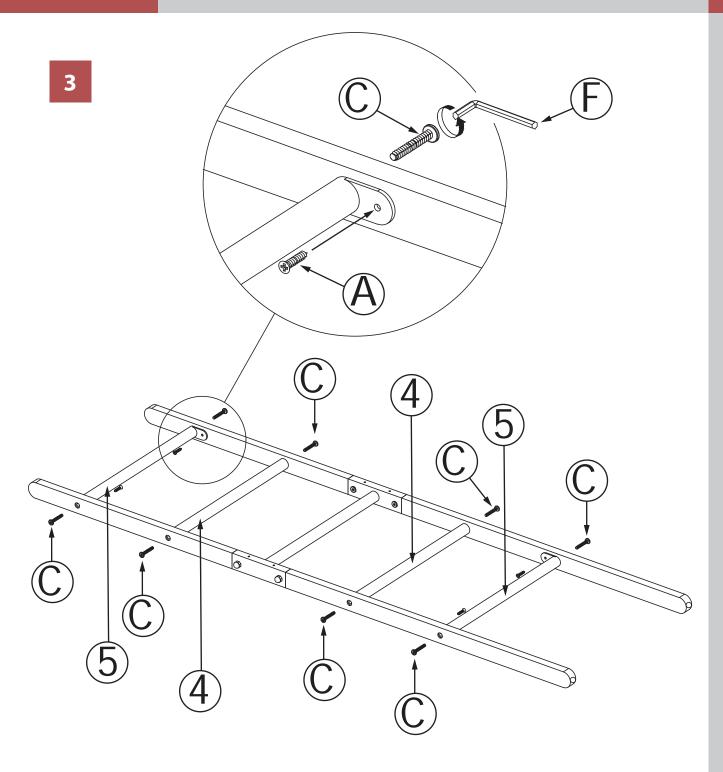

4

Please check contents before assembly. If any items are missing or damaged, do not take the unit back to the store. Call (775) 629-5029 or email: service@merryproducts.com for customer service and we will save you time by correcting any problems directly for you.