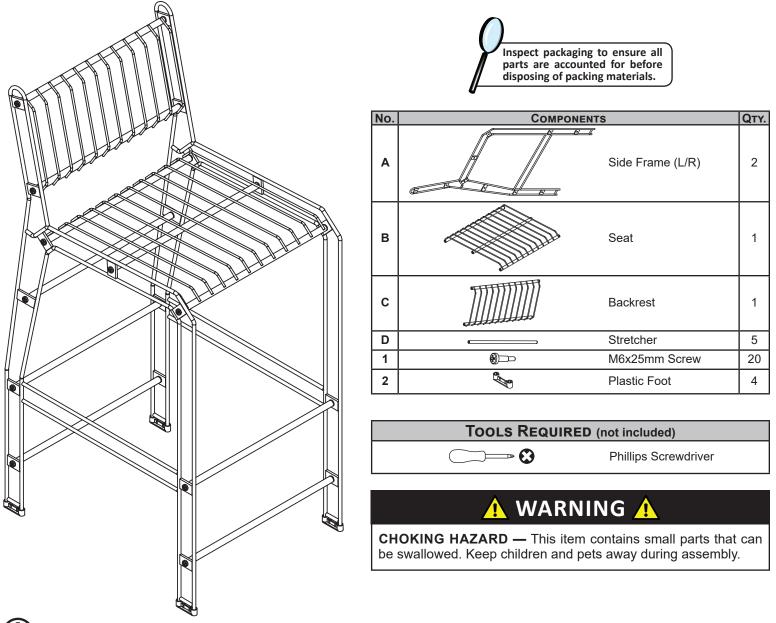

## STEEL WIRE BAR-HEIGHT CHAIR MTR-461

Carefully review assembly and care instructions before using this product. Save this document for future reference. Assemble components on a soft, clean surface to avoid scratching or damaging the finish.

### I HELPFUL HINT

Sunnydaze Decor advises reading this manual fully, and assembling the item soon after purchase. Check that all parts are accounted for and familiarize yourself with the assembly before beginning.