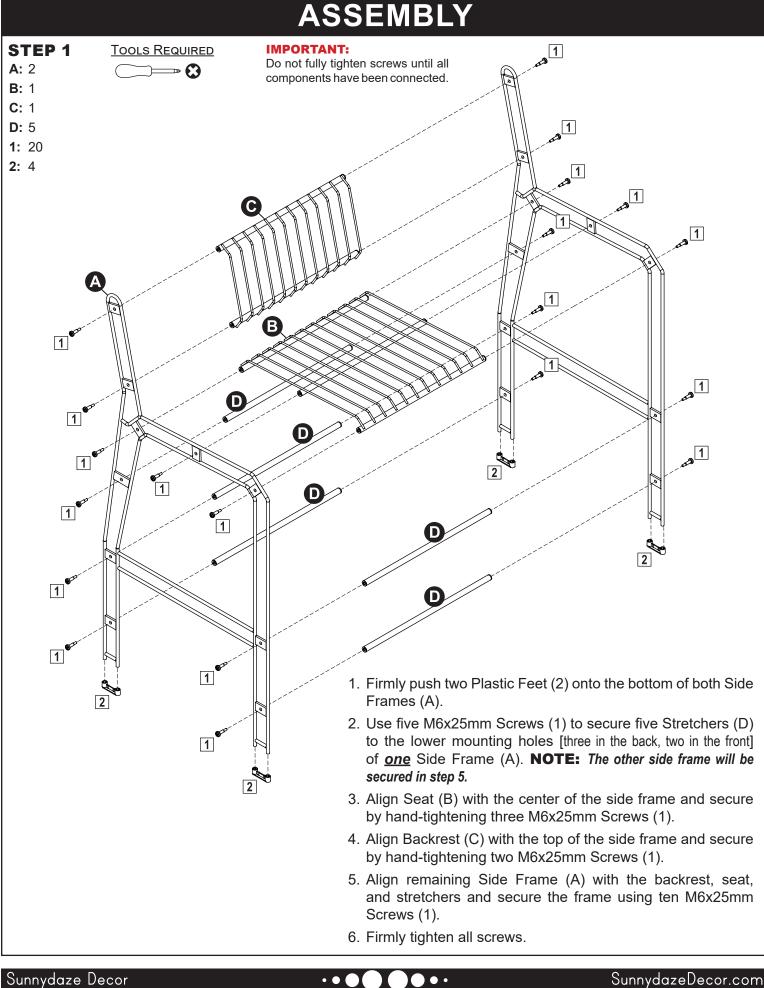

## STEEL WIRE BAR-HEIGHT CHAIR MTR-461

Carefully review assembly and care instructions before using this product. Save this document for future reference. Assemble components on a soft, clean surface to avoid scratching or damaging the finish.

### I HELPFUL HINT

Sunnydaze Decor advises reading this manual fully, and assembling the item soon after purchase. Check that all parts are accounted for and familiarize yourself with the assembly before beginning.