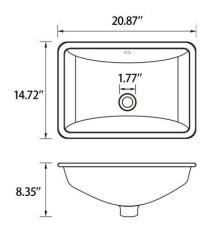

## Sinber Ceramic Bathroom Sink C1312-OL

Net Weight: 17.88 lbs

| Ceramic Rectangular Undermount Bathroom Sink with Overflow |                                  |                                    |                                            |
|------------------------------------------------------------|----------------------------------|------------------------------------|--------------------------------------------|
| Installation Type                                          | Undermount                       | Sink Shape                         | Rectangular                                |
| Primary<br>Material                                        | Ceramic                          | Finish                             | White                                      |
| Natural<br>Variation Type                                  | No Natural<br>Variation          | Basin                              | 18" L x 12" W x<br>6" D                    |
| Overall                                                    | 20.87" L x 14.72"<br>W x 8.35" H | Overall Product<br>Weight          | 17.88 lb.                                  |
| Number of<br>Faucet Holes                                  | 0                                | Drain Placement                    | Center                                     |
| Shut-Off Valve<br>Included                                 | No                               | P-Trap Included                    | No                                         |
| cUPC<br>Certificates                                       | Yes                              | Supplier Intended and Approved Use | Residential Use;<br>Non Residential<br>Use |
| Installation<br>Required                                   | Yes                              | Warranty                           | Lifetime Limited                           |