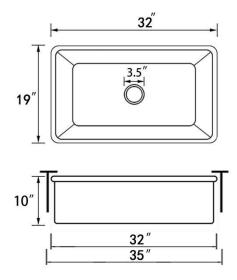

## Sinber Fireclay Kitchen Sink F3219S-OL

Minimum Base Cabinet: 35 inches Sink Net Weight: 69 lbs

| F3219S-OL White Fireclay Rectangle Farmhouse Kitchen Sink |                          |                                    |                                            |
|-----------------------------------------------------------|--------------------------|------------------------------------|--------------------------------------------|
| Installation Type                                         | Apron                    | Sink Shape                         | Rectangle                                  |
| Primary<br>Material                                       | Fireclay                 | Finish                             | White                                      |
| Overflow Hole                                             | No                       | Basin                              | 27.6" L x 14.6"<br>W x 9.3" D              |
| Overall                                                   | 32" L x 19" W x<br>10" H | Overall Product<br>Weight          | 69 lb.                                     |
| Faucet Included                                           | No                       | P-Trap Included                    | No                                         |
| Number of<br>Faucet Holes                                 | 0                        | Drain Placement                    | Center                                     |
| cUPC<br>Certificates                                      | Yes                      | Supplier Intended and Approved Use | Residential Use;<br>Non Residential<br>Use |
| Installation<br>Required                                  | Yes                      | Warranty                           | Lifetime Limited                           |