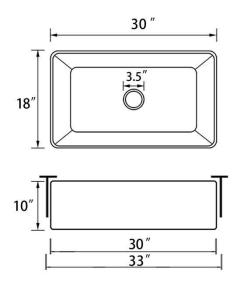

## F3018S-OL

Sinber

Minimum Base Cabinet: 36 inches Sink Net Weight: 79. 4 Ibs

| Installation Type       | Apron                    | Sink Shape                               | Rectangle                                  |
|-------------------------|--------------------------|------------------------------------------|--------------------------------------------|
| Primary<br>Material     | Fireclay                 | Finish                                   | White                                      |
| Overflow Hole           | No                       | Basin                                    | 28.6" L x 16.6"<br>W x 9.3" D              |
| Dverall                 | 30" L x 18" W x<br>10" H | Overall Product<br>Weight                | 79.4 lb.                                   |
| aucet Included          | No                       | P-Trap Included                          | No                                         |
| umber of<br>aucet Holes | 0                        | Drain Placement                          | Center                                     |
| JPC<br>ertificates      | Yes                      | Supplier<br>Intended and<br>Approved Use | Residential Use;<br>Non Residential<br>Use |
| equired                 | Yes                      | Warranty                                 | Lifetime Limited                           |