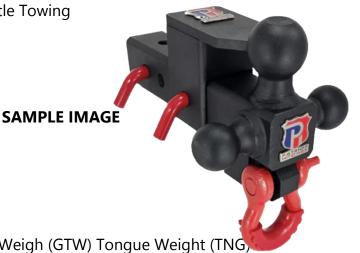

## "The Captain" | 2.00" | 5 in 1 | Heavy DUTY Specification Manual

- Patented Product
- Adjustable 5 Way / 3 Balls, 3/4" Utility Shackle, Pintle Towing
- Hitch Weight 26" LBS
- 12 0/0" Inch Length **SOLID Steel Shank**
- 18 0/0" Overall Length With D-Ring Extended
- Overall, Height: 7 1/4"
- Overall, Width: 7 1/4"
- Shank Size: 2.00" **SOLID BAR**
- 2 Pull pins W/ 2 clips
- Shank Hole Position 2 ½" and 4 1/8"
- Pintle Hole Position 6 3/8"
- Fits 3 ½" Inch Receiver with 2 0/0 opening.
- ALL EVERYTHING 30,000 POUNDS Gross Towing Weigh (GTW) Tongue Weight (TNG)
- THREE TRAILER HITCH BALLS:

1 7/8" 30,000 GTW / 2,000 TNG 2 0/0" 30,000 GTW / 2,000 TNG 2 5/16" 30,000 GTW / 2,000 TNG

- HDUS 30,000 Pounds!!! (Attached 3/4" Heavy Duty Utility Shackle)
- Removable Optional use Pintle Hook Lock
- Ideal Marine, Agricultural, Construction, Recreational, Sport, Preppers, ANYTHING
- Meets or Exceeds J684 SAE Testing Standard
- Lifetime Warranty on construction (NOT coating).
- High Quality, Structural Carbon Steel Construction "NO CAST PARTS"
- Coating Resists Rust and Corrosion
- Fits ANY oversized receiver. (With Reducer Insert NOT included)
- \* Package content: "The Captain" 3 main parts (3 Ball Hitch, Utility Shackle with bolt and Pintle Lock) 2 Pins/ 2 Clips