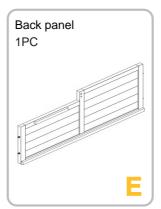

Screw part A, D,E,F,G together by 10XP1.

P1 X10

A

Put the bottom floor Part H to the house.

Screw the left roof Part I to the left house by 4XP4.

Screw the waterproof PVC strip Part J by 3XP3.

07

Screw the right roof Part K to the right house by 4XP4.