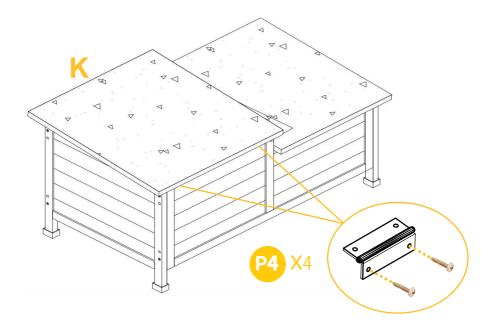

Screw part A, D,E,F,G together by 10XP1.

P1 X10

A

Put the bottom floor Part H to the house.

Screw the left roof Part I to the left house by 4XP4.

Screw the waterproof PVC strip Part J by 3XP3.

07

Screw the right roof Part K to the right house by 4XP4.