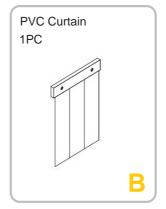

## **PARTS**

# **PARTS**

Screw the curtain Part B to the inside of the front panel Part A by 2xP3. Screw the eave Part C to the front side of front panel by 2XP2.

Screw the eave Part C to the left panel Part D by 2XP2.