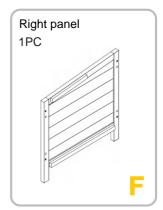

Screw part A, D,E,F,G together by 10XP1.

P1 X10

A

Put the bottom floor Part H to the house.

Screw the left roof Part I to the left house by 4XP4.

Screw the waterproof PVC strip Part J by 3XP3.

07

Screw the right roof Part K to the right house by 4XP4.