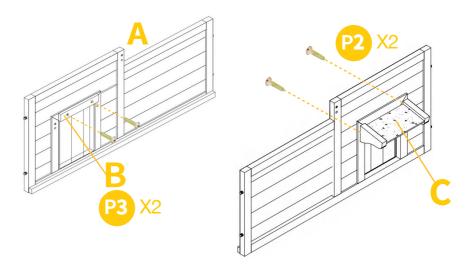

# **PARTS**

Screw the curtain Part B to the inside of the front panel Part A by 2xP3. Screw the eave Part C to the front side of front panel by 2XP2.

Screw the eave Part C to the left panel Part D by 2XP2.