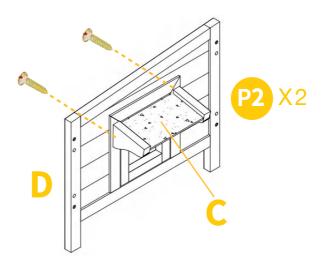

# **PARTS**

Screw the curtain Part B to the inside of the front panel Part A by 2xP3. Screw the eave Part C to the front side of front panel by 2XP2.

Screw the eave Part C to the left panel Part D by 2XP2.