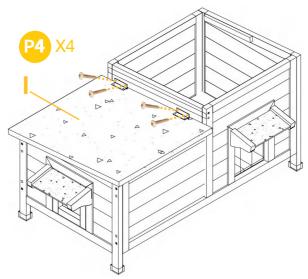

Screw part A, D,E,F,G together by 10XP1.

P1 X10

A

Put the bottom floor Part H to the house.

Screw the left roof Part I to the left house by 4XP4.

Screw the waterproof PVC strip Part J by 3XP3.

07

Screw the right roof Part K to the right house by 4XP4.