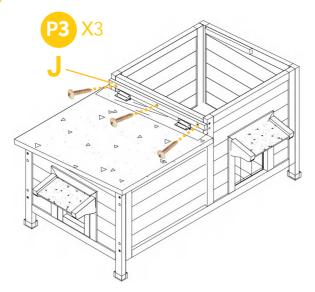

Screw part A, D,E,F,G together by 10XP1.

P1 X10

A

Put the bottom floor Part H to the house.

Screw the left roof Part I to the left house by 4XP4.

Screw the waterproof PVC strip Part J by 3XP3.

07

Screw the right roof Part K to the right house by 4XP4.