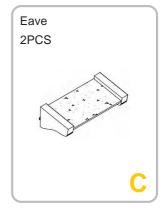

# **PARTS**

Screw the curtain Part B to the inside of the front panel Part A by 2xP3. Screw the eave Part C to the front side of front panel by 2XP2.

Screw the eave Part C to the left panel Part D by 2XP2.