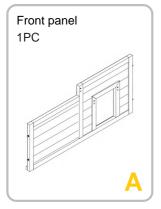

## **PARTS**

# **PARTS**

Screw the curtain Part B to the inside of the front panel Part A by 2xP3. Screw the eave Part C to the front side of front panel by 2XP2.

Screw the eave Part C to the left panel Part D by 2XP2.