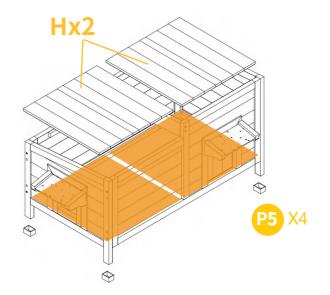

Screw part A, D,E,F,G together by 10XP1.

P1 X10

A

Put the bottom floor Part H to the house.

Screw the left roof Part I to the left house by 4XP4.

Screw the waterproof PVC strip Part J by 3XP3.

07

Screw the right roof Part K to the right house by 4XP4.