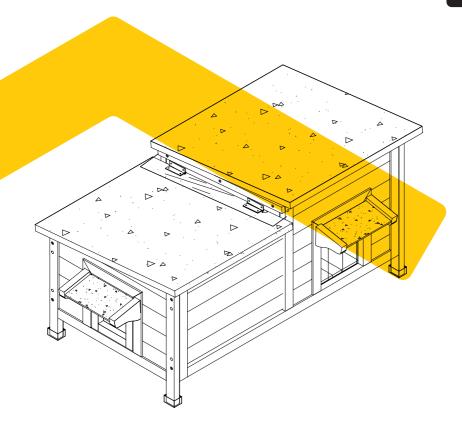

# **PARTS**

Screw the curtain Part B to the inside of the front panel Part A by 2xP3. Screw the eave Part C to the front side of front panel by 2XP2.

Screw the eave Part C to the left panel Part D by 2XP2.

Screw part A, D,E,F,G together by 10XP1.

P1 X10

A

Put the bottom floor Part H to the house.

Screw the left roof Part I to the left house by 4XP4.

Screw the waterproof PVC strip Part J by 3XP3.

07

Screw the right roof Part K to the right house by 4XP4.