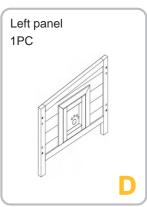

Screw part A, D,E,F,G together by 10XP1.

P1 X10

A

Put the bottom floor Part H to the house.

Screw the left roof Part I to the left house by 4XP4.

Screw the waterproof PVC strip Part J by 3XP3.

07

Screw the right roof Part K to the right house by 4XP4.