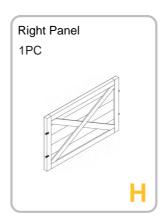

Attach the Part D,F,G,H by 8xP2 screws.

Attach the upper part to bottom part by 4xP1 screws.

Connect the roof Part I & J with connecting bar Part K by 8xP3 screws each.
(Notice do not confuse the position of Part I & Part J)