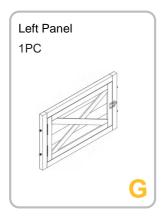

Attach the Part D,F,G,H by 8xP2 screws.

Attach the upper part to bottom part by 4xP1 screws.

Connect the roof Part I & J with connecting bar Part K by 8xP3 screws each.
(Notice do not confuse the position of Part I & Part J)