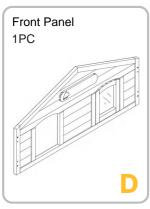

# **PARTS**

Attach the bottom part.

Attach the bottom legs Part A & B by 8xP2 screws.

Attach the layer 2xPart C to the bottom frame by 8xP3 screws.

Attach the curtain Part E to front panel Part D from inside by 2xP4 screws.