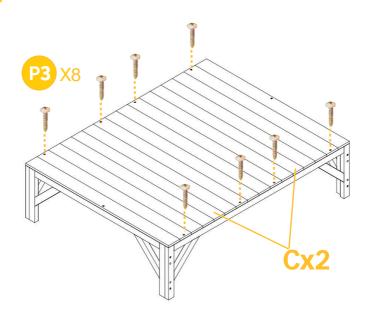

# **PARTS**

Attach the bottom part.

Attach the bottom legs Part A & B by 8xP2 screws.

Attach the layer 2xPart C to the bottom frame by 8xP3 screws.

Attach the curtain Part E to front panel Part D from inside by 2xP4 screws.