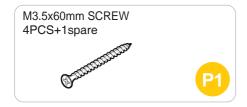

Attach the Part D,F,G,H by 8xP2 screws.

Attach the upper part to bottom part by 4xP1 screws.

Connect the roof Part I & J with connecting bar Part K by 8xP3 screws each.
(Notice do not confuse the position of Part I & Part J)