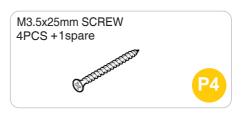

# **PARTS**

Attach the bottom part.

Attach the bottom legs Part A & B by 8xP2 screws.

Attach the layer 2xPart C to the bottom frame by 8xP3 screws.

Attach the curtain Part E to front panel Part D from inside by 2xP4 screws.

Attach the roof part to house by 6xP5 screws each side.

Attach the roof cap Part L to the roof by 2xP4 screws.