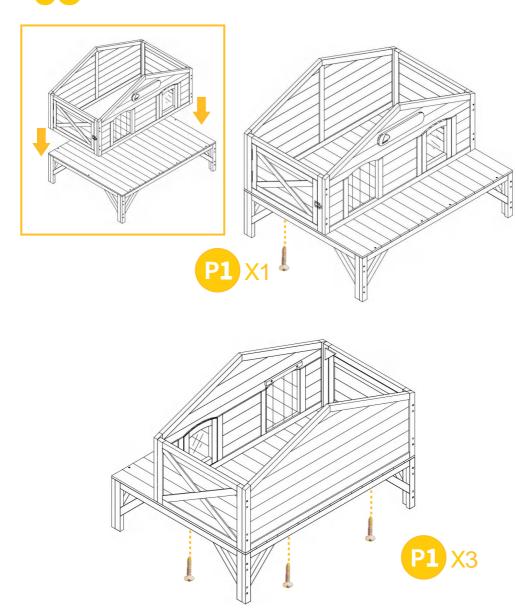

Attach the Part D,F,G,H by 8xP2 screws.

Attach the upper part to bottom part by 4xP1 screws.

Connect the roof Part I & J with connecting bar Part K by 8xP3 screws each.
(Notice do not confuse the position of Part I & Part J)