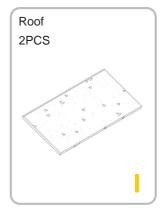

Attach the Part D,F,G,H by 8xP2 screws.

Attach the upper part to bottom part by 4xP1 screws.

Connect the roof Part I & J with connecting bar Part K by 8xP3 screws each.
(Notice do not confuse the position of Part I & Part J)

Attach the roof part to house by 6xP5 screws each side.

Attach the roof cap Part L to the roof by 2xP4 screws.