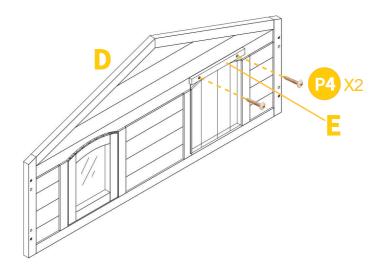

# **PARTS**

Attach the bottom part.

Attach the bottom legs Part A & B by 8xP2 screws.

Attach the layer 2xPart C to the bottom frame by 8xP3 screws.

Attach the curtain Part E to front panel Part D from inside by 2xP4 screws.