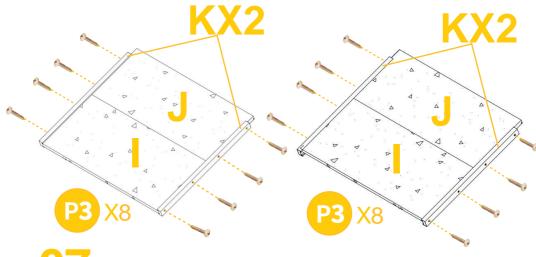

Attach the Part D,F,G,H by 8xP2 screws.

Attach the upper part to bottom part by 4xP1 screws.

Connect the roof Part I & J with connecting bar Part K by 8xP3 screws each.
(Notice do not confuse the position of Part I & Part J)