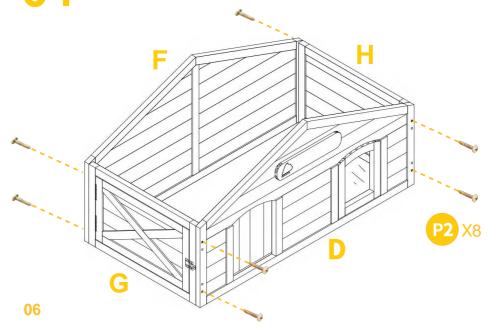

Attach the Part D,F,G,H by 8xP2 screws.

Attach the upper part to bottom part by 4xP1 screws.

Connect the roof Part I & J with connecting bar Part K by 8xP3 screws each.
(Notice do not confuse the position of Part I & Part J)