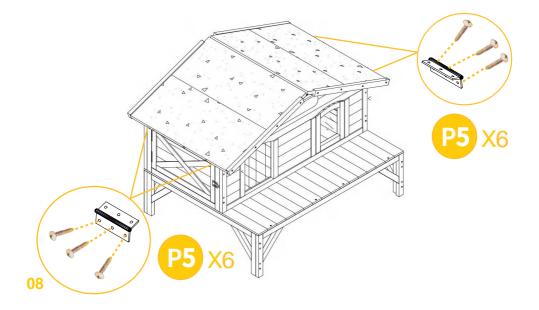

Attach the roof part to house by 6xP5 screws each side.

Attach the roof cap Part L to the roof by 2xP4 screws.