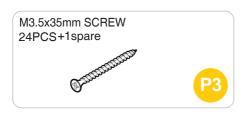

# **PARTS**

Attach the bottom part.

Attach the bottom legs Part A & B by 8xP2 screws.

Attach the layer 2xPart C to the bottom frame by 8xP3 screws.

Attach the curtain Part E to front panel Part D from inside by 2xP4 screws.

Attach the Part D,F,G,H by 8xP2 screws.

Attach the upper part to bottom part by 4xP1 screws.

Connect the roof Part I & J with connecting bar Part K by 8xP3 screws each.
(Notice do not confuse the position of Part I & Part J)