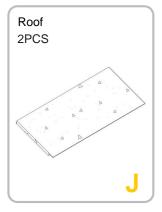

Attach the Part D,F,G,H by 8xP2 screws.

Attach the upper part to bottom part by 4xP1 screws.

Connect the roof Part I & J with connecting bar Part K by 8xP3 screws each.
(Notice do not confuse the position of Part I & Part J)

Attach the roof part to house by 6xP5 screws each side.

Attach the roof cap Part L to the roof by 2xP4 screws.