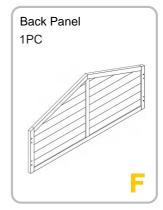

Attach the Part D,F,G,H by 8xP2 screws.

Attach the upper part to bottom part by 4xP1 screws.

Connect the roof Part I & J with connecting bar Part K by 8xP3 screws each.
(Notice do not confuse the position of Part I & Part J)