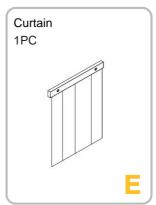

# **PARTS**

Attach the bottom part.

Attach the bottom legs Part A & B by 8xP2 screws.

Attach the layer 2xPart C to the bottom frame by 8xP3 screws.

Attach the curtain Part E to front panel Part D from inside by 2xP4 screws.