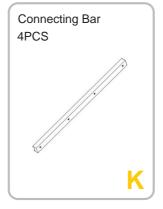

Attach the Part D,F,G,H by 8xP2 screws.

Attach the upper part to bottom part by 4xP1 screws.

Connect the roof Part I & J with connecting bar Part K by 8xP3 screws each.
(Notice do not confuse the position of Part I & Part J)