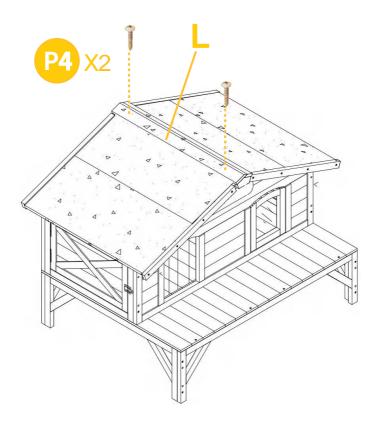

Attach the roof part to house by 6xP5 screws each side.

Attach the roof cap Part L to the roof by 2xP4 screws.