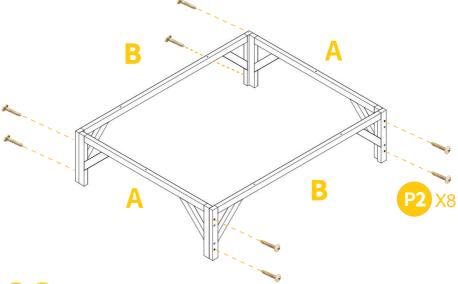

# **PARTS**

Attach the bottom part.

Attach the bottom legs Part A & B by 8xP2 screws.

Attach the layer 2xPart C to the bottom frame by 8xP3 screws.

Attach the curtain Part E to front panel Part D from inside by 2xP4 screws.