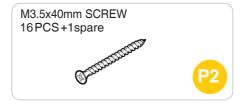

# **PARTS**

Attach the bottom part.

Attach the bottom legs Part A & B by 8xP2 screws.

Attach the layer 2xPart C to the bottom frame by 8xP3 screws.

Attach the curtain Part E to front panel Part D from inside by 2xP4 screws.

Attach the Part D,F,G,H by 8xP2 screws.

Attach the upper part to bottom part by 4xP1 screws.

Connect the roof Part I & J with connecting bar Part K by 8xP3 screws each.
(Notice do not confuse the position of Part I & Part J)