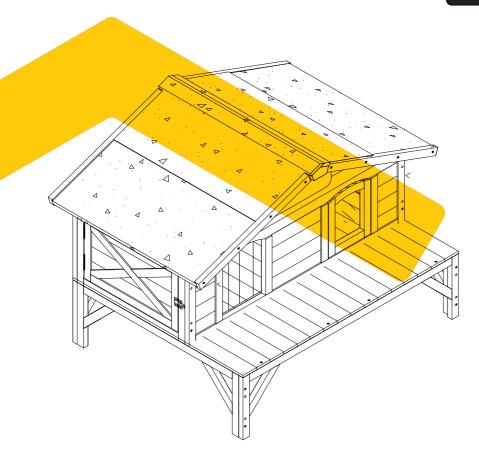

Attach the roof part to house by 6xP5 screws each side.

Attach the roof cap Part L to the roof by 2xP4 screws.

#### **Finish**