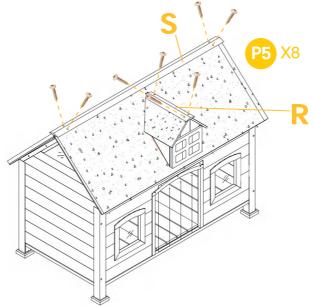

Attach Part K & Part L to the house by 8xP2 screws.

Attach little house Part M & Part N & Part O by 6xP3 screws.

Attach little house roof Part P & Part Q to the little house by 4xP4 screws.

Attach roof bars Part R & Part S to the roof by 8xP5 screws.