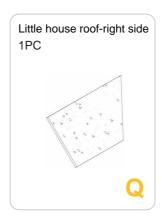

Attach Part K & Part L to the house by 8xP2 screws.

Attach little house Part M & Part N & Part O by 6xP3 screws.

Attach little house roof Part P & Part Q to the little house by 4xP4 screws.

Attach roof bars Part R & Part S to the roof by 8xP5 screws.