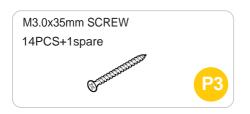

Attach the Part G to the house with metal bars Part A & Part B by 4xP1 screws.

Put down the bottom panel Part H & Part I.

Screw Part J INSIDE of Part K by 4xP3 screws. Repeat on the other roof Part L by 4xP3 screws.

Attach Part K & Part L to the house by 8xP2 screws.

Attach little house Part M & Part N & Part O by 6xP3 screws.

Attach little house roof Part P & Part Q to the little house by 4xP4 screws.

Attach roof bars Part R & Part S to the roof by 8xP5 screws.