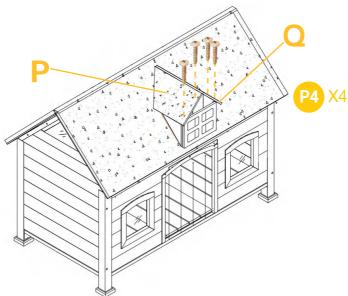

Attach Part K & Part L to the house by 8xP2 screws.

Attach little house Part M & Part N & Part O by 6xP3 screws.

Attach little house roof Part P & Part Q to the little house by 4xP4 screws.

Attach roof bars Part R & Part S to the roof by 8xP5 screws.