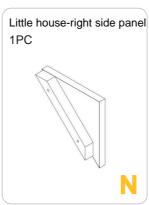

Attach Part K & Part L to the house by 8xP2 screws.

Attach little house Part M & Part N & Part O by 6xP3 screws.

Attach little house roof Part P & Part Q to the little house by 4xP4 screws.

Attach roof bars Part R & Part S to the roof by 8xP5 screws.