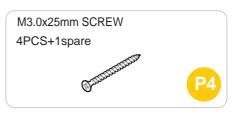

Attach Part K & Part L to the house by 8xP2 screws.

Attach little house Part M & Part N & Part O by 6xP3 screws.

Attach little house roof Part P & Part Q to the little house by 4xP4 screws.

Attach roof bars Part R & Part S to the roof by 8xP5 screws.