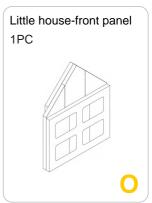

Attach Part K & Part L to the house by 8xP2 screws.

Attach little house Part M & Part N & Part O by 6xP3 screws.

Attach little house roof Part P & Part Q to the little house by 4xP4 screws.

Attach roof bars Part R & Part S to the roof by 8xP5 screws.