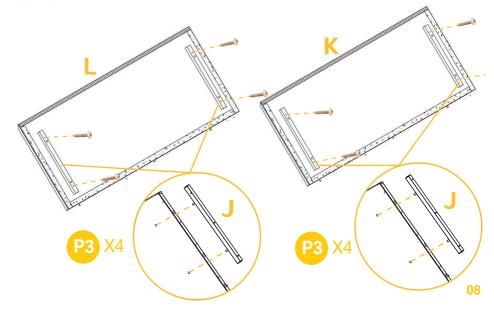

Attach the Part G to the house with metal bars Part A & Part B by 4xP1 screws.

Put down the bottom panel Part H & Part I.

Screw Part J INSIDE of Part K by 4xP3 screws. Repeat on the other roof Part L by 4xP3 screws.