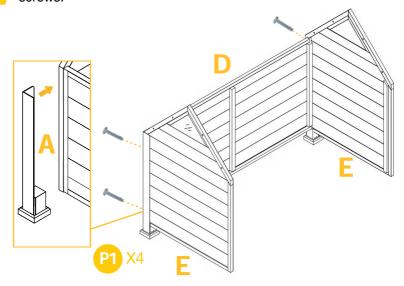

## PARTS /

Attach the plastic feet Part C to the metal bars Part A & B with the buckle.

Attach the panel Part E & Part D with the metal bars Part A & B by 4xP1 screws.

Screw the PVC curtain Part F INSIDE of the front panel Part G.

Attach the Part G to the house with metal bars Part A & Part B by 4xP1 screws.

Put down the bottom panel Part H & Part I.

Screw Part J INSIDE of Part K by 4xP3 screws. Repeat on the other roof Part L by 4xP3 screws.