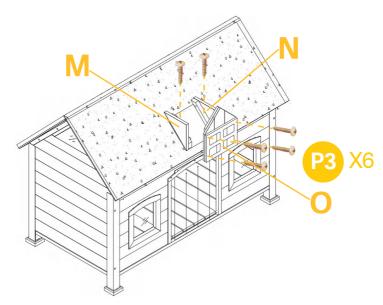

Attach Part K & Part L to the house by 8xP2 screws.

Attach little house Part M & Part N & Part O by 6xP3 screws.

Attach little house roof Part P & Part Q to the little house by 4xP4 screws.

Attach roof bars Part R & Part S to the roof by 8xP5 screws.