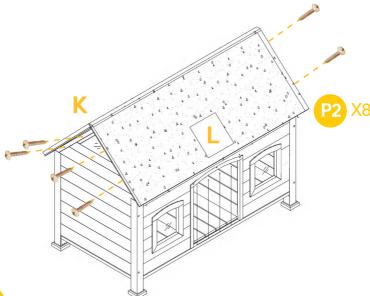

Attach Part K & Part L to the house by 8xP2 screws.

Attach little house Part M & Part N & Part O by 6xP3 screws.

Attach little house roof Part P & Part Q to the little house by 4xP4 screws.

Attach roof bars Part R & Part S to the roof by 8xP5 screws.