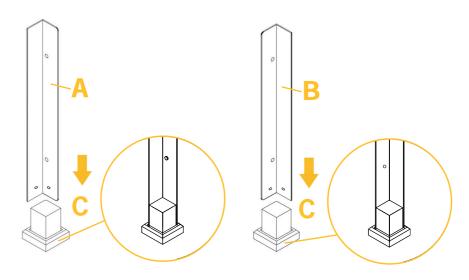

## PARTS /

Attach the plastic feet Part C to the metal bars Part A & B with the buckle.

Attach the panel Part E & Part D with the metal bars Part A & B by 4xP1 screws.

Screw the PVC curtain Part F INSIDE of the front panel Part G.