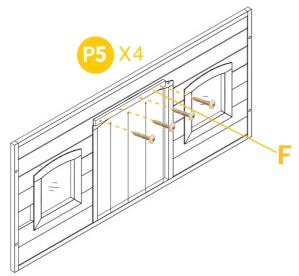

## PARTS /

Attach the plastic feet Part C to the metal bars Part A & B with the buckle.

Attach the panel Part E & Part D with the metal bars Part A & B by 4xP1 screws.

Screw the PVC curtain Part F INSIDE of the front panel Part G.