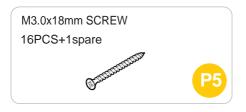

Attach the Part G to the house with metal bars Part A & Part B by 4xP1 screws.

Put down the bottom panel Part H & Part I.

Screw Part J INSIDE of Part K by 4xP3 screws. Repeat on the other roof Part L by 4xP3 screws.

Attach Part K & Part L to the house by 8xP2 screws.

Attach little house Part M & Part N & Part O by 6xP3 screws.

Attach little house roof Part P & Part Q to the little house by 4xP4 screws.

Attach roof bars Part R & Part S to the roof by 8xP5 screws.