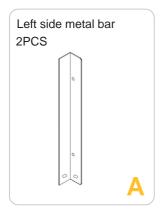

## PARTS /

Attach the plastic feet Part C to the metal bars Part A & B with the buckle.

Attach the panel Part E & Part D with the metal bars Part A & B by 4xP1 screws.

Screw the PVC curtain Part F INSIDE of the front panel Part G.

Attach the Part G to the house with metal bars Part A & Part B by 4xP1 screws.

Put down the bottom panel Part H & Part I.

Screw Part J INSIDE of Part K by 4xP3 screws. Repeat on the other roof Part L by 4xP3 screws.