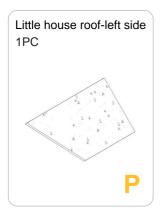

Attach Part K & Part L to the house by 8xP2 screws.

Attach little house Part M & Part N & Part O by 6xP3 screws.

Attach little house roof Part P & Part Q to the little house by 4xP4 screws.

Attach roof bars Part R & Part S to the roof by 8xP5 screws.