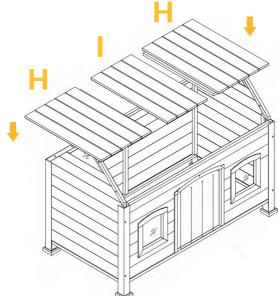

Attach the Part G to the house with metal bars Part A & Part B by 4xP1 screws.

Put down the bottom panel Part H & Part I.

Screw Part J INSIDE of Part K by 4xP3 screws. Repeat on the other roof Part L by 4xP3 screws.