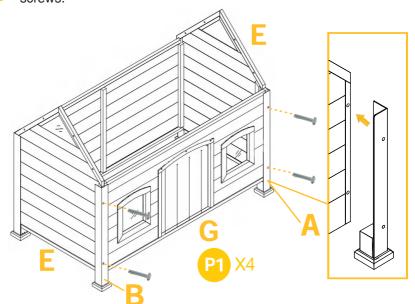

Attach the Part G to the house with metal bars Part A & Part B by 4xP1 screws.

Put down the bottom panel Part H & Part I.

Screw Part J INSIDE of Part K by 4xP3 screws. Repeat on the other roof Part L by 4xP3 screws.