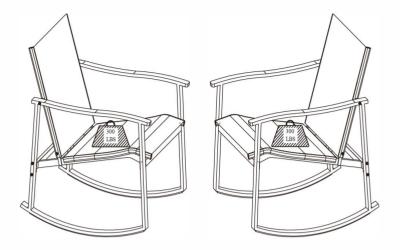

# Set of 2 Metal Patio Rocking Chairs

## **ASSEMBLY INSTRUCTIONS**

#### **Before You Begin:**

Please identify all component parts and hardware pieces required before you begin. Carefully remove all of the components from the packaging and set aside for assembly. Assemble on a soft surface to prevent scratching during assembly.

#### Caution:

Tighten all components securely before use. Failure to do so may result in personal injury.

DO NOT use any sharp objects to open plastic wrapped components as damage to product or components may result.

#### Warning:

CHOKING HAZARD - Small Parts. Adult Assembly Required.

#### DO NOT ALLOW CHILDREN TO CLIMB ON FURNITURE

Serious or fatal injuries can occur from furniture tipping over. You must install Tipping Restraint Hardware (where included