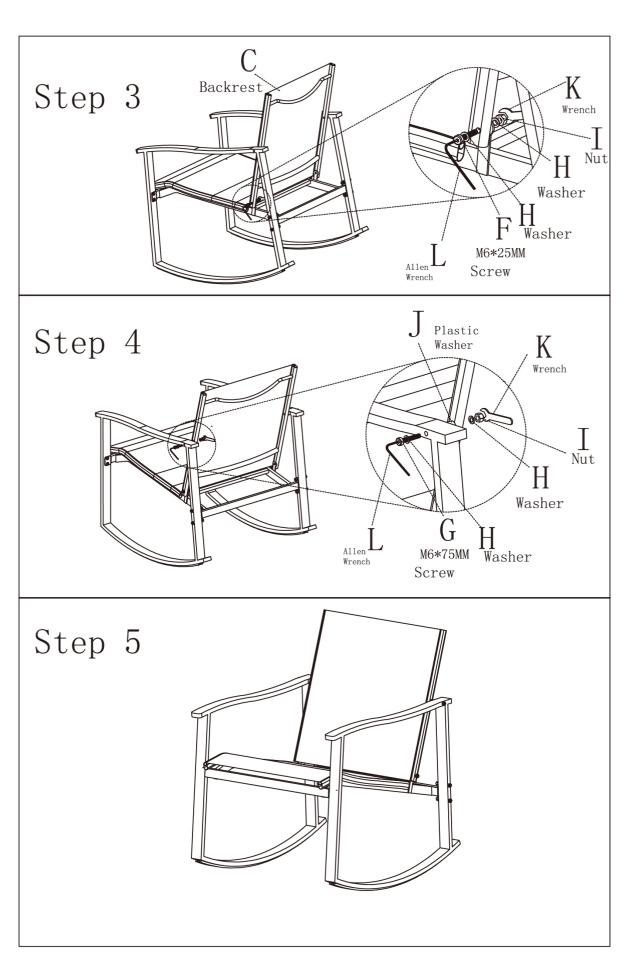

#### **Before You Begin:**

Please identify all component parts and hardware pieces required before you begin. Carefully remove all of the components from the packaging and set aside for assembly. Assemble on a soft surface to prevent scratching during assembly.