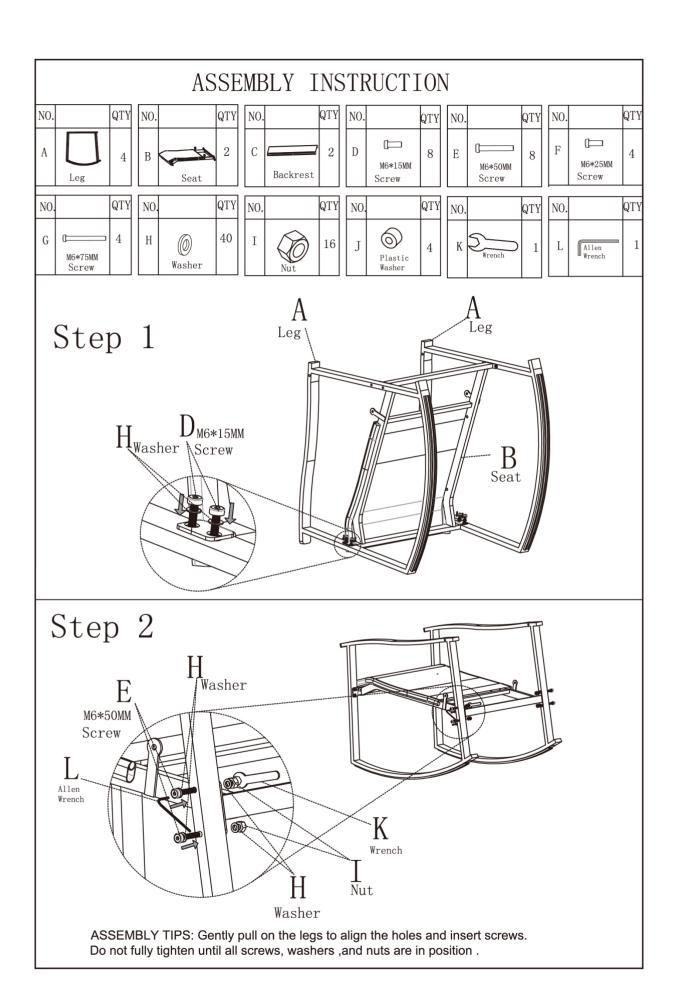

#### **Before You Begin:**

Please identify all component parts and hardware pieces required before you begin. Carefully remove all of the components from the packaging and set aside for assembly. Assemble on a soft surface to prevent scratching during assembly.