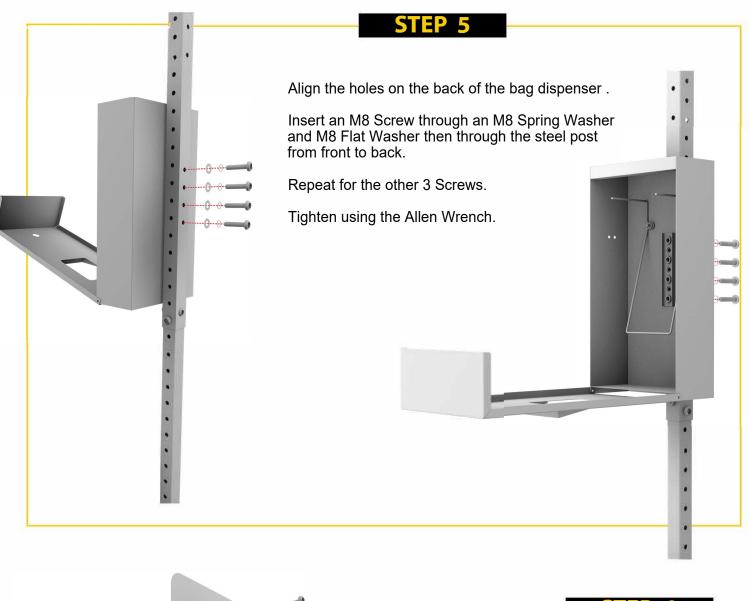

Take 4 x M8 screws and insert one Spring Washer M8 & one Flat Washer M8 on each.

Insert 1 screw M8 from front to back. Insert 3 screws M8 through the side. Tighten screws with Nuts M8 using the Allen Wrench & the Wrench.