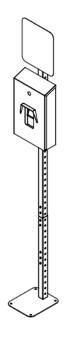

**Steel Post Base** 

For more stability, ifs best to anchor the dog waste station onto a cement pad. You will need an Air Hammer and Hammer (Not Included).

L-Shaped Bracket(1 pc) Steel Post Base(1pc) Steel Post segment A(1pc) Steel Post Segment B(1pc) Station Sign(1pc) Bag Dispenser(1pc) Screws M5 6mm(2pcs) Nuts M5(2pcs) Screws MS S0mm(15pcs) Flat Washer M5(15pcs) Spring Washer M5(15pcs) Nuts M5(5pcs) Pull Bags(4pcs) Bag Dispenser Key(2pcs) Allen Wrench(1pc) Wrench(1pc)

#### STFP 1

Place the base in the desired location on the cement surface and mark the 4 holes. Using an Air Hammer (Not Included) make the holes in the cement.

Take Segment A.It should have 4 bottom holes and 1 top hole on the front side.

Slide Segment A into the Base.

Align the last 3 side holes on the Base with the first 3 side holes of segment A.

Use 3 M8 screws. Insert one Spring Washer & one Flat Washer M8 on each M8 screw.

Insert the 3 screws M8 through the side. Tighten screws with Nuts M8 using the Allen Wrench & the Wrench.

Take 4 x M8 screws and insert one Spring Washer M8 & one Flat Washer M8 on each.

Insert 1 screw M8 from front to back. Insert 3 screws M8 through the side. Tighten screws with Nuts M8 using the Allen Wrench & the Wrench.

### STEP 7

Find and remove the 2 rubber caps on the side of the dispenser.

Align the holes in the the L-5haped Bracket with the holes in the dispenser.

Insert 2 M5 screws (the smallest ones) through the holes into 2 M5 Lock Nuts like shown in the picture.