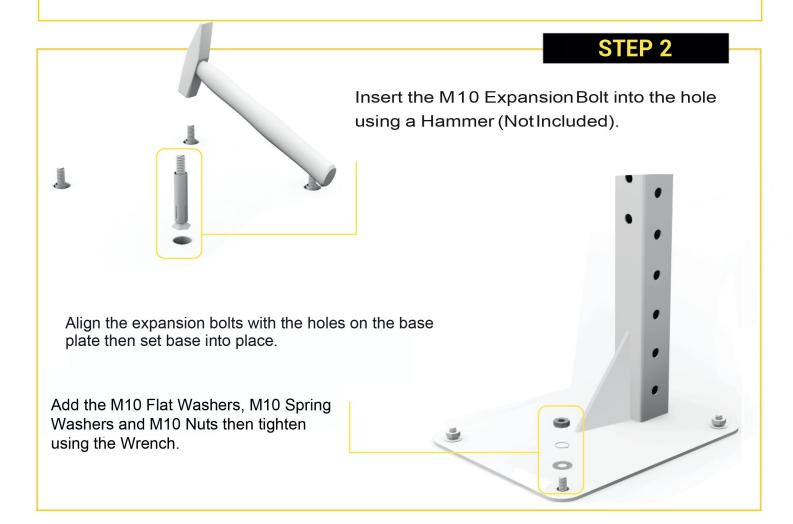

#### STFP 1

Place the base in the desired location on the cement surface and mark the 4 holes. Using an Air Hammer (Not Included) make the holes in the cement.

Take Segment A.It should have 4 bottom holes and 1 top hole on the front side.