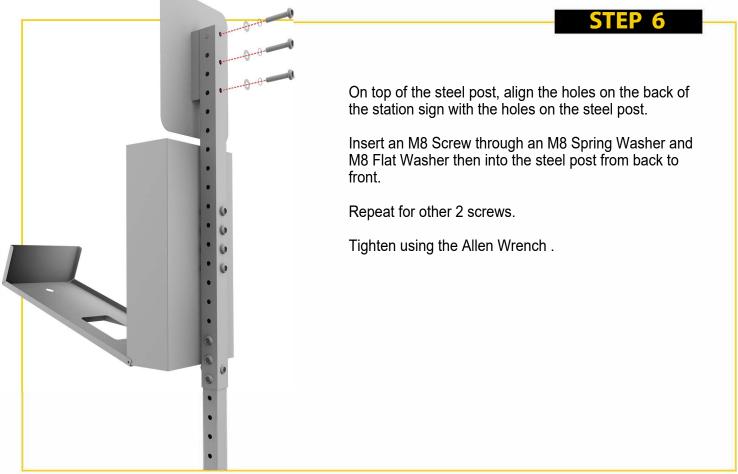

Take 4 x M8 screws and insert one Spring Washer M8 & one Flat Washer M8 on each.

Insert 1 screw M8 from front to back. Insert 3 screws M8 through the side. Tighten screws with Nuts M8 using the Allen Wrench & the Wrench.