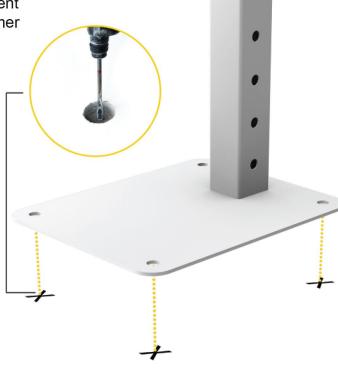

#### STFP 1

Place the base in the desired location on the cement surface and mark the 4 holes. Using an Air Hammer (Not Included) make the holes in the cement.

Take Segment A.It should have 4 bottom holes and 1 top hole on the front side.

Slide Segment A into the Base.

Align the last 3 side holes on the Base with the first 3 side holes of segment A.

Use 3 M8 screws. Insert one Spring Washer & one Flat Washer M8 on each M8 screw.

Insert the 3 screws M8 through the side. Tighten screws with Nuts M8 using the Allen Wrench & the Wrench.