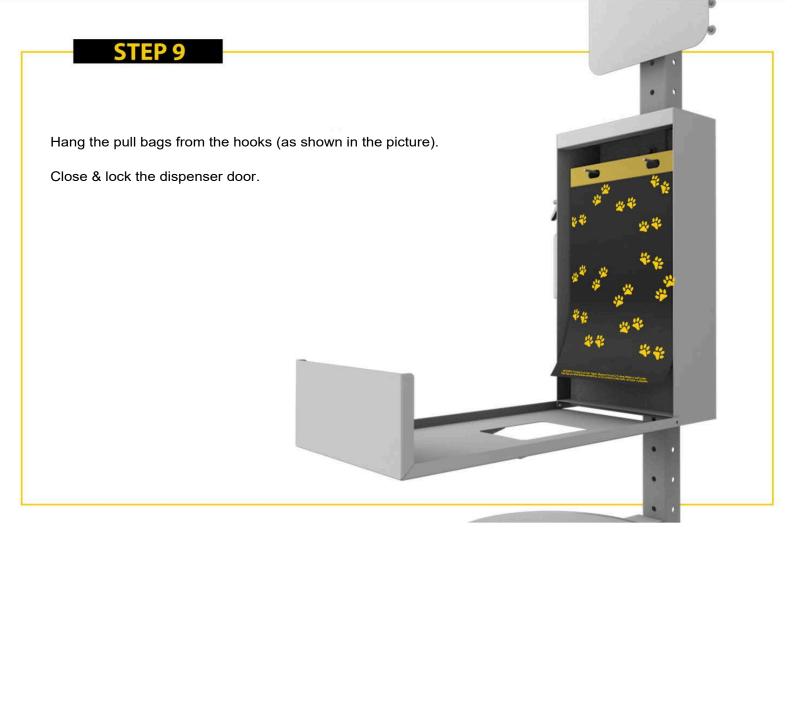

t the 3 screws M8 through the side. Tighten screws with Nuts M8 using the Allen Wrench & the Wrench.



Take 4 x M8 screws and insert one Spring Washer M8 & one Flat Washer M8 on each.

Insert 1 screw M8 from front to back. Insert 3 screws M8 through the side. Tighten screws with Nuts M8 using the Allen Wrench & the Wrench.





### STEP 7

Find and remove the 2 rubber caps on the side of the dispenser.

Align the holes in the the L-5haped Bracket with the holes in the dispenser.

Insert 2 M5 screws (the smallest ones) through the holes into 2 M5 Lock Nuts like shown in the picture.

Tighten screws using the Allen Wrench and Wrench.



# STEP 8

Fill the container with hand sanitizer.

Position the neck of the bottle in the hole.

Screw the bottom of the pump onto the neck of the bottle.