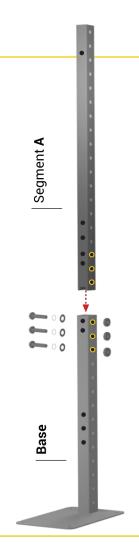

#### STFP 1

Place the base in the desired location on the cement surface and mark the 4 holes. Using an Air Hammer (Not Included) make the holes in the cement.

Take Segment A.It should have 4 bottom holes and 1 top hole on the front side.

Slide Segment A into the Base.

Align the last 3 side holes on the Base with the first 3 side holes of segment A.

Use 3 M8 screws. Insert one Spring Washer & one Flat Washer M8 on each M8 screw.

Insert the 3 screws M8 through the side. Tighten screws with Nuts M8 using the Allen Wrench & the Wrench.