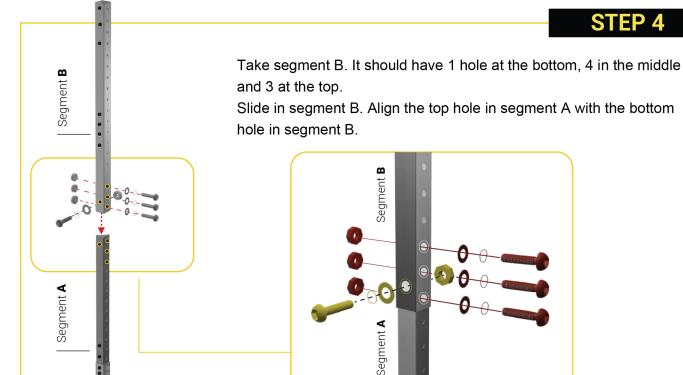

#### STFP 1

Place the base in the desired location on the cement surface and mark the 4 holes. Using an Air Hammer (Not Included) make the holes in the cement.

Take Segment A.It should have 4 bottom holes and 1 top hole on the front side.

Slide Segment A into the Base.

Align the last 3 side holes on the Base with the first 3 side holes of segment A.

Use 3 M8 screws. Insert one Spring Washer & one Flat Washer M8 on each M8 screw.

Insert the 3 screws M8 through the side. Tighten screws with Nuts M8 using the Allen Wrench & the Wrench.