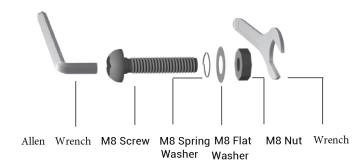

**Steel Post Base** 

For more stability, ifs best to anchor the dog waste station onto a cement pad. You will need an Air Hammer and Hammer (Not Included).

L-Shaped Bracket(1 pc) Steel Post Base(1pc) Steel Post segment A(1pc) Steel Post Segment B(1pc) Station Sign(1pc) Bag Dispenser(1pc) Screws M5 6mm(2pcs) Nuts M5(2pcs) Screws MS S0mm(15pcs) Flat Washer M5(15pcs) Spring Washer M5(15pcs) Nuts M5(5pcs) Pull Bags(4pcs) Bag Dispenser Key(2pcs) Allen Wrench(1pc) Wrench(1pc)