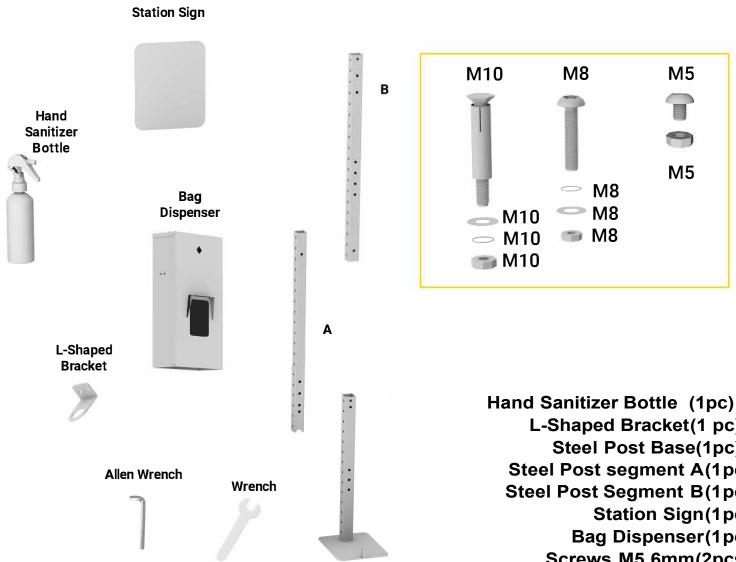

**Steel Post Base** 

For more stability, ifs best to anchor the dog waste station onto a cement pad. You will need an Air Hammer and Hammer (Not Included).

L-Shaped Bracket(1 pc) Steel Post Base(1pc) Steel Post segment A(1pc) Steel Post Segment B(1pc) Station Sign(1pc) Bag Dispenser(1pc) Screws M5 6mm(2pcs) Nuts M5(2pcs) Screws MS S0mm(15pcs) Flat Washer M5(15pcs) Spring Washer M5(15pcs) Nuts M5(5pcs) Pull Bags(4pcs) Bag Dispenser Key(2pcs) Allen Wrench(1pc) Wrench(1pc)

# For mounting in the cement:

Expansion bolt M10 (4pcs) Flat Washer M10 (4pcs) Spring Washer M10 (4pcs) Nuts M10 (4pcs)