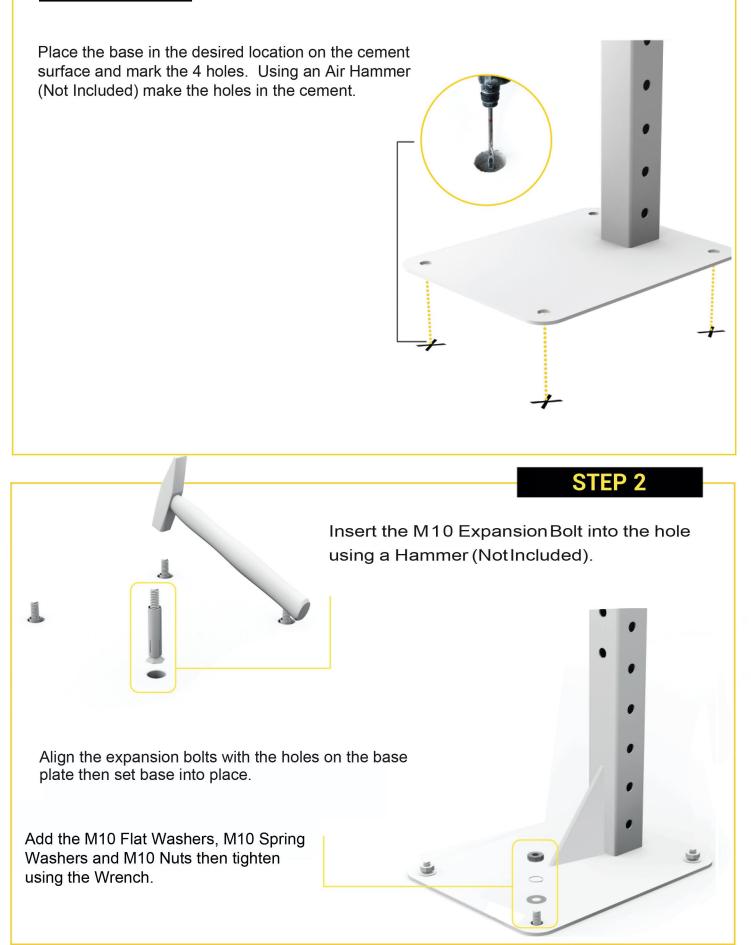

For more stability, it's best to anchor the dog waste station onto a cement pad on the ground using an air hammer and hammer (Not Included).

For Mounting Into Cement:

Flat Washer M8 (15pcs) Spring Washer M8 (15pcs)

Box of Waste Bags (3pcs)

Bag Dispenser Key (2pcs)

Nuts M8 (8pcs)

Wrench (1pc)

Allen Wrench (1pc)

Expansion bolt M10 (4pcs) Flat Washer M10 (4pcs) Spring Washer M10 (4pcs) Nuts M10 (4pcs)

Segment A

Base