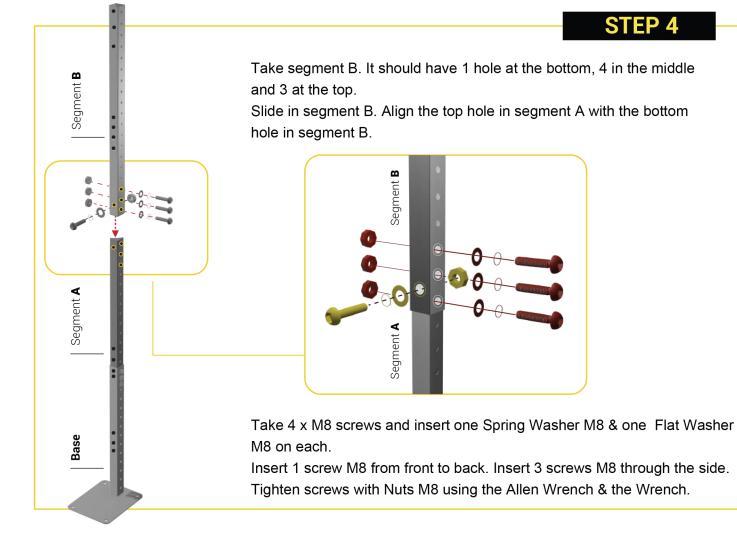

Allen Wrench M8 Screw M8 Spring M8 Flat M8 Nut Wrench Washer Washer

Take Segment A.It should have 4 bottom holes and 1 top hole on the front side. Slide Segment A into the Base.

Align the last 3 side holes on the Base with the first 3 side holes of segment A.

Use 3 M8 screws. Insert one Spring Washer & one Flat Washer M8 on each M8 screw.

Insert the 3 screws M8 through the side. Tighten screws with Nuts M8 using the Allen Wrench & the Wrench.

On top of the steel post, align the holes on the back of the station sign with the holes on the steel post.