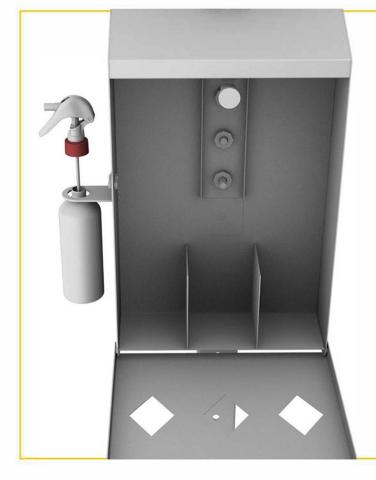

## **STEP 7**

Find and remove the 2 rubber caps on the side of the dispenser.

Align the holes in the the L-Shaped Bracket with the holes in the dispenser.

Insert 2 M5 screws (the smallest ones) through the holes into 2 M5 Lock Nuts like shown in the picture.

Tighten screws using the Allen Wrench and Wrench.

## <u>STEP 8</u>

Fill the container with hand sanitizer.

Position the neck of the bottle in the hole.

Screw the bottom of the pump onto the neck of the bottle.