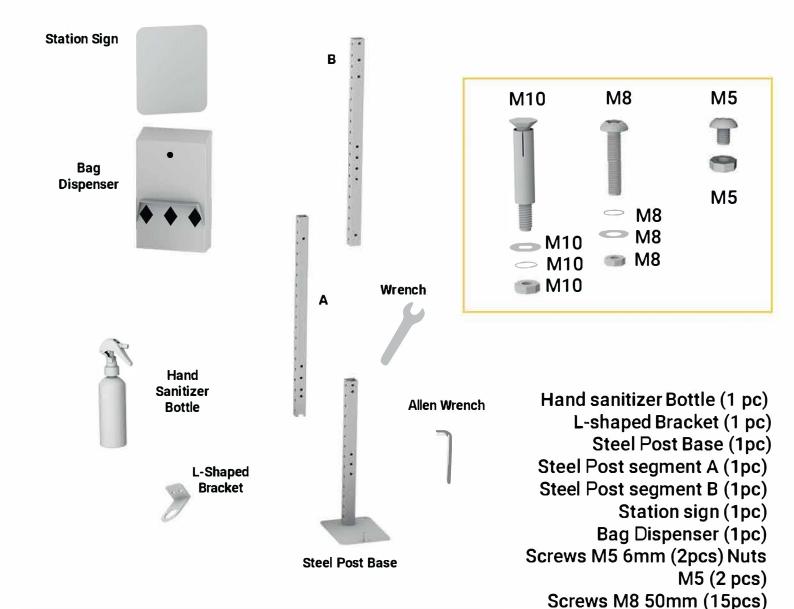

Box of Waste Bags (3pcs)

Bag Dispenser Key (2pcs)

Nuts M8 (8pcs)

Wrench (1pc)

Allen Wrench (1pc)

Expansion bolt M10 (4pcs) Flat Washer M10 (4pcs) Spring Washer M10 (4pcs) Nuts M10 (4pcs)

Segment A

Base

Allen Wrench M8 Screw M8 Spring M8 Flat M8 Nut Wrench Washer Washer

Take Segment A.It should have 4 bottom holes and 1 top hole on the front side. Slide Segment A into the Base.

Align the last 3 side holes on the Base with the first 3 side holes of segment A.

Use 3 M8 screws. Insert one Spring Washer & one Flat Washer M8 on each M8 screw.

Insert the 3 screws M8 through the side. Tighten screws with Nuts M8 using the Allen Wrench & the Wrench.

On top of the steel post, align the holes on the back of the station sign with the holes on the steel post.

Insert an M8 Screw through an M8 Spring Washer and M8 Flat Washer then into the steel post from back to front. Repeat for other 2 screws.

Tighten using the Allen Wrench .

## **STEP 7**

Find and remove the 2 rubber caps on the side of the dispenser.

Align the holes in the the L-Shaped Bracket with the holes in the dispenser.

Insert 2 M5 screws (the smallest ones) through the holes into 2 M5 Lock Nuts like shown in the picture.

Tighten screws using the Allen Wrench and Wrench.

## <u>STEP 8</u>

Fill the container with hand sanitizer.

Position the neck of the bottle in the hole.

Screw the bottom of the pump onto the neck of the bottle.

## STEP 9

Open the box of dog waste bags at the perforated area.

Place the boxes in the dispenser as shown in the picture then close and lock the dispenser door.

## Note: Pull the bags out of the box a little for easy access.