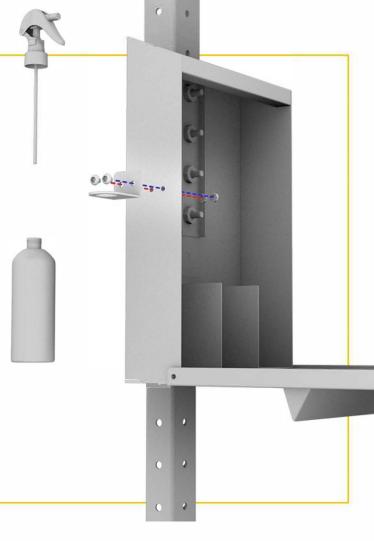

## **STEP 7**

Find and remove the 2 rubber caps on the side of the dispenser.

Align the holes in the the L-Shaped Bracket with the holes in the dispenser.

Insert 2 M5 screws (the smallest ones) through the holes into 2 M5 Lock Nuts like shown in the picture.

Tighten screws using the Allen Wrench and Wrench.

## <u>STEP 8</u>

Fill the container with hand sanitizer.

Position the neck of the bottle in the hole.

Screw the bottom of the pump onto the neck of the bottle.