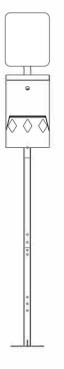

Allen Wrench M8 Screw M8 Spring M8 Flat M8 Nut Wrench Washer Washer

Take Segment A.It should have 4 bottom holes and 1 top hole on the front side. Slide Segment A into the Base.

Align the last 3 side holes on the Base with the first 3 side holes of segment A.

Use 3 M8 screws. Insert one Spring Washer & one Flat Washer M8 on each M8 screw.

Insert the 3 screws M8 through the side. Tighten screws with Nuts M8 using the Allen Wrench & the Wrench.

On top of the steel post, align the holes on the back of the station sign with the holes on the steel post.

Insert an M8 Screw through an M8 Spring Washer and M8 Flat Washer then into the steel post from back to front. Repeat for other 2 screws.

Tighten using the Allen Wrench .

## **STEP 7**

Find and remove the 2 rubber caps on the side of the dispenser.

Align the holes in the the L-Shaped Bracket with the holes in the dispenser.

Insert 2 M5 screws (the smallest ones) through the holes into 2 M5 Lock Nuts like shown in the picture.

## <u>STEP 8</u>

Fill the container with hand sanitizer.

Position the neck of the bottle in the hole.

Screw the bottom of the pump onto the neck of the bottle.

## STEP 9

Open the box of dog waste bags at the perforated area.

Place the boxes in the dispenser as shown in the picture then close and lock the dispenser door.