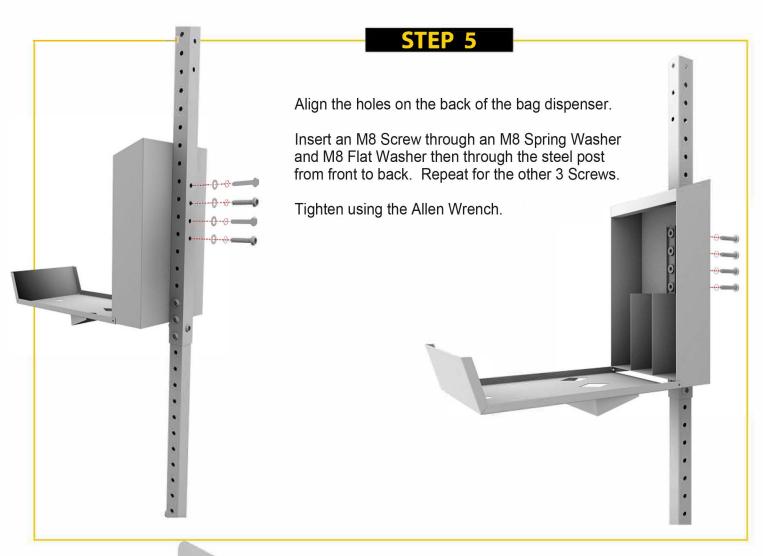

Use 3 M8 screws. Insert one Spring Washer & one Flat Washer M8 on each M8 screw.

Insert the 3 screws M8 through the side. Tighten screws with Nuts M8 using the Allen Wrench & the Wrench.

On top of the steel post, align the holes on the back of the station sign with the holes on the steel post.

Insert an M8 Screw through an M8 Spring Washer and M8 Flat Washer then into the steel post from back to front. Repeat for other 2 screws.

Tighten using the Allen Wrench .