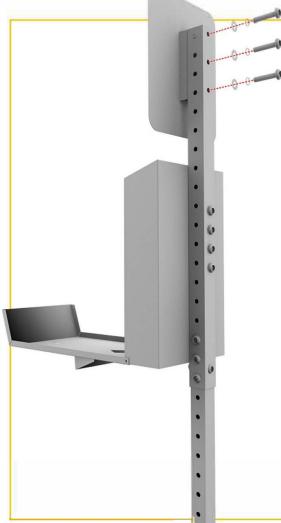

Use 3 M8 screws. Insert one Spring Washer & one Flat Washer M8 on each M8 screw.

Insert the 3 screws M8 through the side. Tighten screws with Nuts M8 using the Allen Wrench & the Wrench.

On top of the steel post, align the holes on the back of the station sign with the holes on the steel post.

Insert an M8 Screw through an M8 Spring Washer and M8 Flat Washer then into the steel post from back to front. Repeat for other 2 screws.

Tighten using the Allen Wrench .