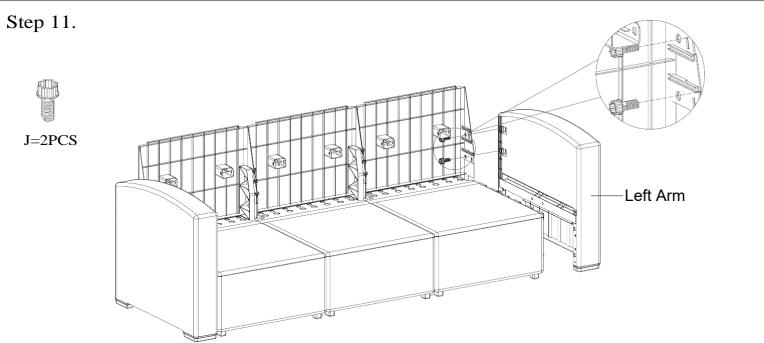

#### **Before You Begin:**

Please identify all component parts and hardware pieces required before you begin. Carefully remove all of the components from the packaging and set aside for assembly. Assemble on a soft surface to prevent scratching during assembly.