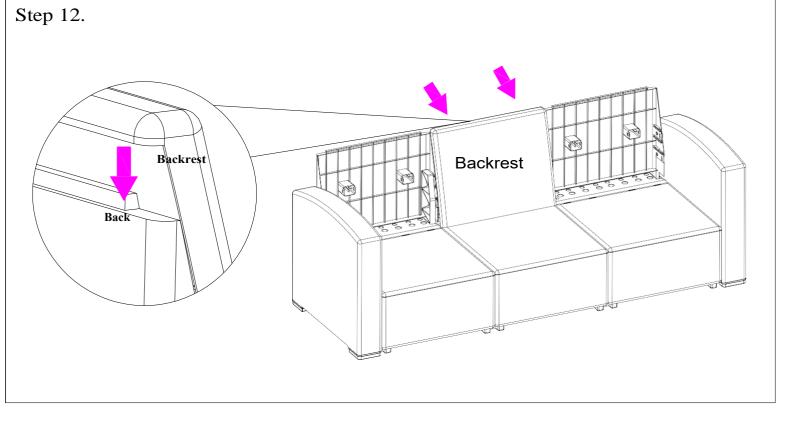

#### **Before You Begin:**

Please identify all component parts and hardware pieces required before you begin. Carefully remove all of the components from the packaging and set aside for assembly. Assemble on a soft surface to prevent scratching during assembly.