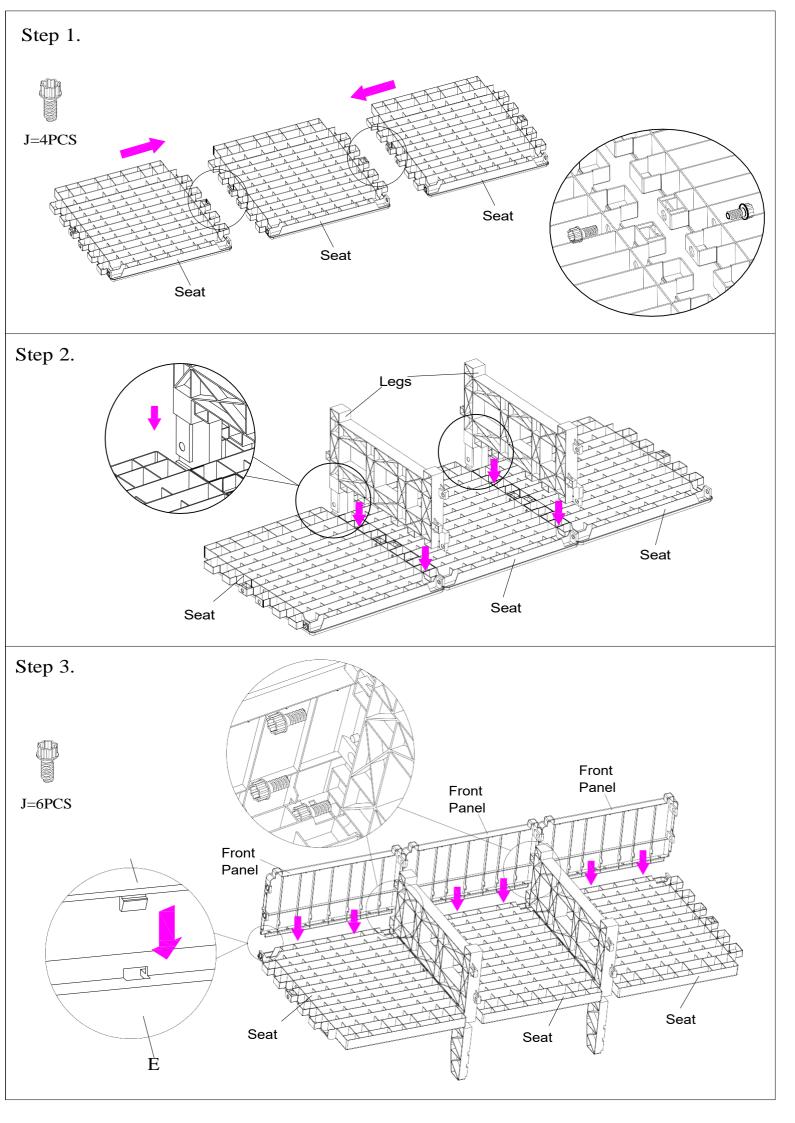

#### **Before You Begin:**

Please identify all component parts and hardware pieces required before you begin. Carefully remove all of the components from the packaging and set aside for assembly. Assemble on a soft surface to prevent scratching during assembly.

#### Caution:

Tighten all components securely before use. Failure to do so may result in personal injury.

DO NOT use any sharp objects to open plastic wrapped components as damage to product or components may result.

#### Warning:

**CHOKING HAZARD** - Small Parts. Adult Assembly Required.