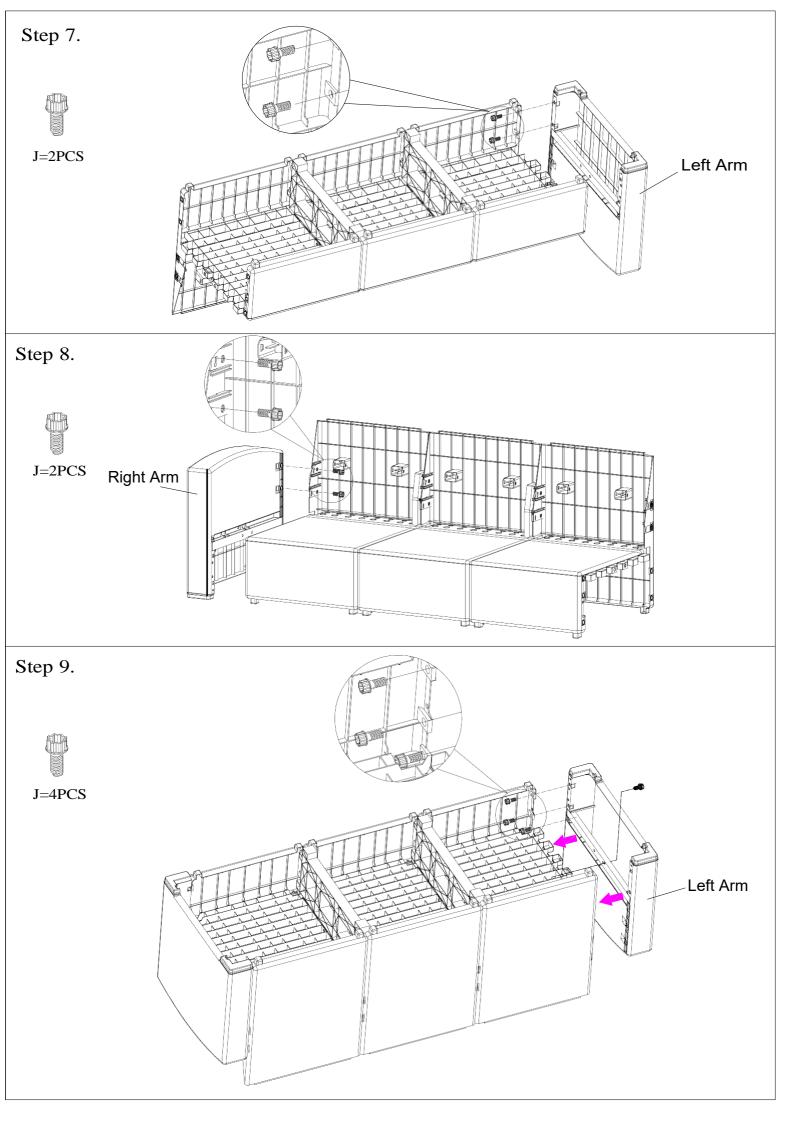

#### **Before You Begin:**

Please identify all component parts and hardware pieces required before you begin. Carefully remove all of the components from the packaging and set aside for assembly. Assemble on a soft surface to prevent scratching during assembly.