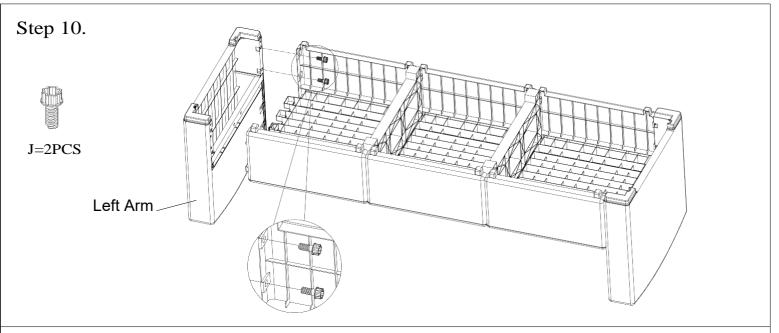

#### **Before You Begin:**

Please identify all component parts and hardware pieces required before you begin. Carefully remove all of the components from the packaging and set aside for assembly. Assemble on a soft surface to prevent scratching during assembly.