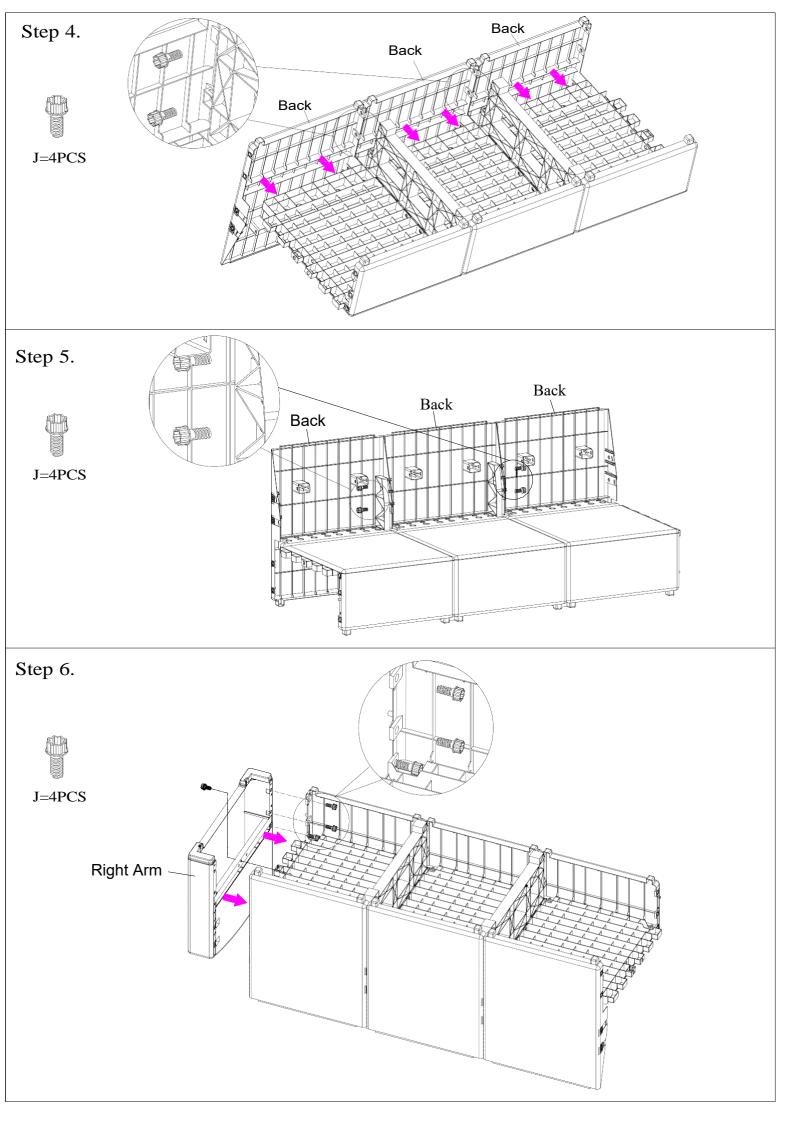

#### **Before You Begin:**

Please identify all component parts and hardware pieces required before you begin. Carefully remove all of the components from the packaging and set aside for assembly. Assemble on a soft surface to prevent scratching during assembly.

#### Caution:

Tighten all components securely before use. Failure to do so may result in personal injury.

DO NOT use any sharp objects to open plastic wrapped components as damage to product or components may result.

#### Warning:

**CHOKING HAZARD** - Small Parts. Adult Assembly Required.