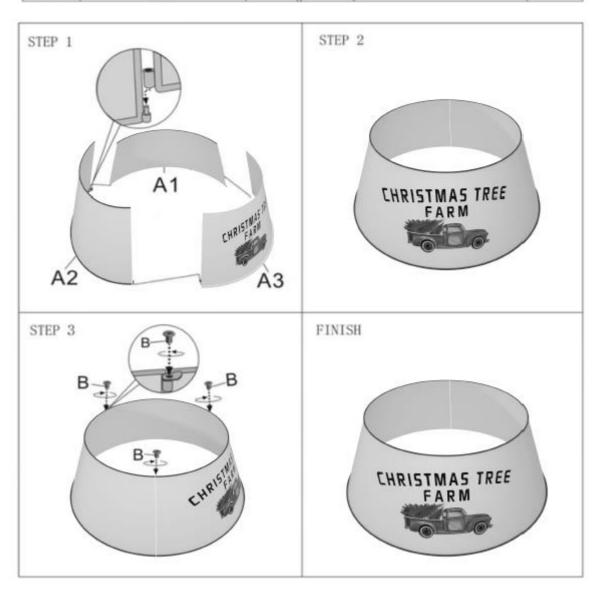

## **ASSEMBLY INSTRUCTION**

| А |                | 2PCS | В | 3PCS |
|---|----------------|------|---|------|
| А | THRISTMAS TREE | 1PC  |   |      |