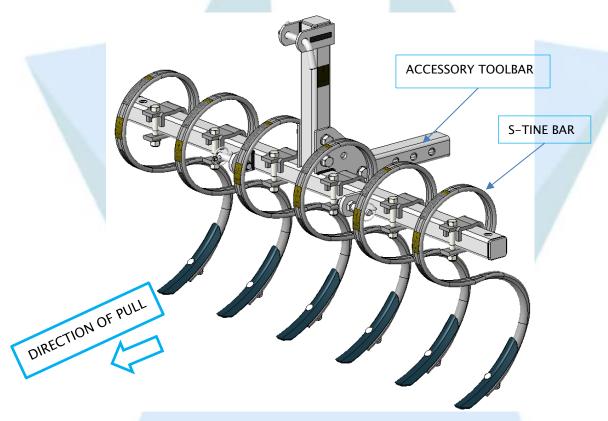

### **Cultivator installation Instructions:**

- 1. Install (#3) CULTIVATOR SWEEP 1" onto (#1) S-TINE BAR using (#4.2) FLAT HEAD SQ. NECK BOLT 3/8"-16 L 1-9/16" and fastening with (#4.3) WASHER 3/8" and (#4.1) NYLOCK NUT 3/8" 16. Provide proper torque with the help of tightening tools.
- 2. Place "S" tine assembly on both side of the vertical tube of the Uniparts toolbar equally. After providing equal space, secure using (#2) S-TINE CLAMP. Fasten to toolbar with (#4.6) HEX BOLT 1/2"-13 L 3-11/16", (#4.5) WASHER 1/2" and (#4.4) NYLOCK NUT ½"-13. Provide proper torque with the help of tightening tools.
- 3. Leave enough room so that you are able to slide the Toolbar draw pins on and off, of the lift arms of the Uniparts 3-Point Hitch unit.
- 4. Final setup should look Similar to the picture below.

#### **Use and Care Information:**

- "S" tines can be spaced as needed. Can also be used individually for trenching or spaced to cultivate row crops.
- o Check the accessory mounts frequently and retighten hardware if necessary.
- Replace this accessory with a new one if it is damaged.