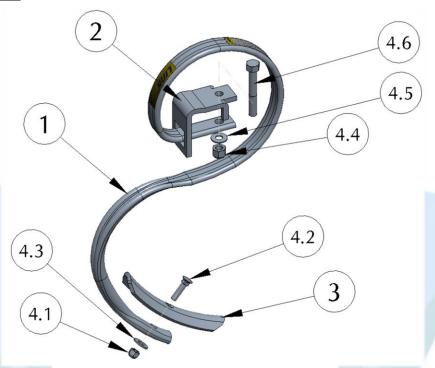

## **EXPLODED VIEW – S-TINE CULTIVATOR SET (53STAA001)**

#### Parts Identification:

### **Cultivator installation Instructions:**

- 1. Install (#3) CULTIVATOR SWEEP 1" onto (#1) S-TINE BAR using (#4.2) FLAT HEAD SQ. NECK BOLT 3/8"-16 L 1-9/16" and fastening with (#4.3) WASHER 3/8" and (#4.1) NYLOCK NUT 3/8" 16. Provide proper torque with the help of tightening tools.
- 2. Place "S" tine assembly on both side of the vertical tube of the Uniparts toolbar equally. After providing equal space, secure using (#2) S-TINE CLAMP. Fasten to toolbar with (#4.6) HEX BOLT 1/2"-13 L 3-11/16", (#4.5) WASHER 1/2" and (#4.4) NYLOCK NUT ½"-13. Provide proper torque with the help of tightening tools.
- 3. Leave enough room so that you are able to slide the Toolbar draw pins on and off, of the lift arms of the Uniparts 3-Point Hitch unit.
- 4. Final setup should look Similar to the picture below.

## List of Kit Assembly (53STAA003)

| S.NO. | DESCRIPTION                               | ITEM NUMBER | ORDER ITEM<br>NUMBER | QTY. | IMAGES |
|-------|-------------------------------------------|-------------|----------------------|------|--------|
| 1     | S-TINE BAR                                | 53MISA031S  | 53MISA031S           | 6    |        |
| 2     | S-TINE CLAMP                              | 53MISA033S  | 53MISA033S           | 6    |        |
| 3     | CULTIVATOR SWEEP 1"                       | 53MISA032S  | 53MISA032S           | 6    |        |
| 4.1   | NYLOCK NUT 3/8" – 16                      | 22NYTA538S  | 22KITA467            | 6    |        |
| 4.2   | FLAT HEAD SQ. NECK BOLT 3/8"-16 L 1-9/16" | 22HHBA581S  |                      | 6    |        |
| 4.3   | WASHER 3/8"                               | 22FLWA593S  |                      | 6    |        |
| 4.4   | NYLOCK NUT ½"-13                          | 22NYTA533S  |                      | 6    |        |
| 4.5   | WASHER 1/2"                               | 22FLWA594S  |                      | 6    |        |
| 4.6   | HEX BOLT 1/2"-13 L 3-11/16"               | 22HHBA582S  |                      | 6    |        |