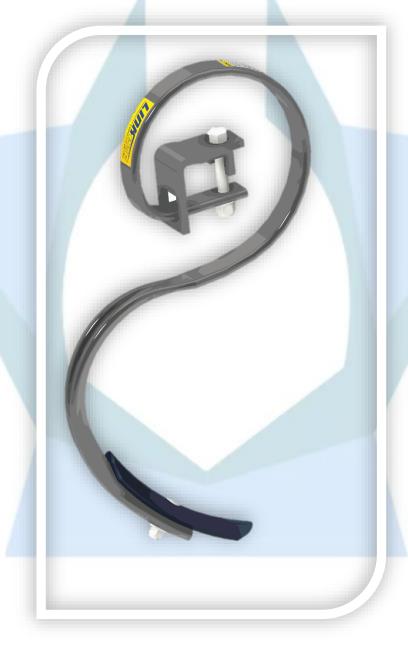

## List of Kit Assembly (53STAA003)

| S.NO. | DESCRIPTION                               | ITEM NUMBER | ORDER ITEM<br>NUMBER | QTY. | IMAGES |
|-------|-------------------------------------------|-------------|----------------------|------|--------|
| 1     | S-TINE BAR                                | 53MISA031S  | 53MISA031S           | 6    |        |
| 2     | S-TINE CLAMP                              | 53MISA033S  | 53MISA033S           | 6    |        |
| 3     | CULTIVATOR SWEEP 1"                       | 53MISA032S  | 53MISA032S           | 6    |        |
| 4.1   | NYLOCK NUT 3/8" – 16                      | 22NYTA538S  | 22KITA467            | 6    |        |
| 4.2   | FLAT HEAD SQ. NECK BOLT 3/8"-16 L 1-9/16" | 22HHBA581S  |                      | 6    |        |
| 4.3   | WASHER 3/8"                               | 22FLWA593S  |                      | 6    |        |
| 4.4   | NYLOCK NUT ½"-13                          | 22NYTA533S  |                      | 6    |        |
| 4.5   | WASHER 1/2"                               | 22FLWA594S  |                      | 6    |        |
| 4.6   | HEX BOLT 1/2"-13 L 3-11/16"               | 22HHBA582S  |                      | 6    |        |

#### **Use and Care Information:**

- "S" tines can be spaced as needed. Can also be used individually for trenching or spaced to cultivate row crops.
- o Check the accessory mounts frequently and retighten hardware if necessary.
- Replace this accessory with a new one if it is damaged.