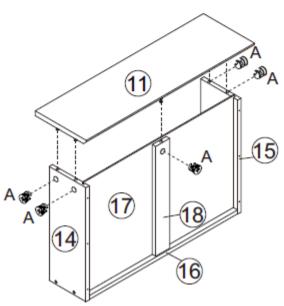

| Product Name: | Modern White Wood 6-Drawer Dresser |
|---------------|------------------------------------|
| SKU #:        | WHIF1829                           |

**Step 14:** Attach the drawer front 10 to 1 drawer locking in with hardware A. Attach the drawer front 11 to 1 drawer locking in with hardware A.