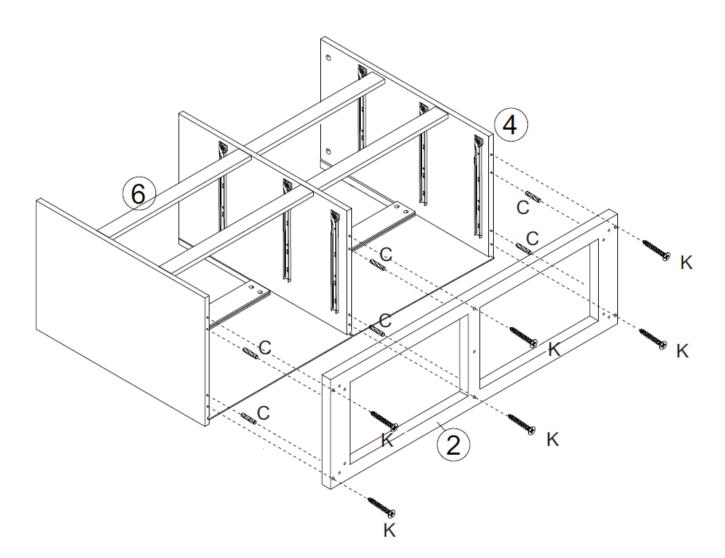

**Step 6:** Attach the bottom panel 2 to the bottom of the partially assembled dresser using hardware C and K.

| ©x6 | €x6 |
|-----|-----|
|     | A   |

| Product Name: | Modern White Wood 6-Drawer Dresser |
|---------------|------------------------------------|
| SKU #:        | WHIF1829                           |