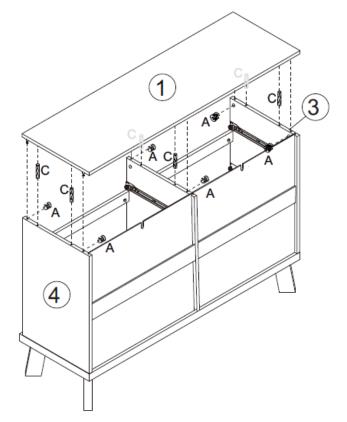

**Step 4:** Connect panel 3 to the assembled sections of 6, 7, and 5 using hardware C and locking in with hardware A. Connect panel 4 to the assembled sections of 6, 7, and 5 using hardware C and locking in with hardware A.