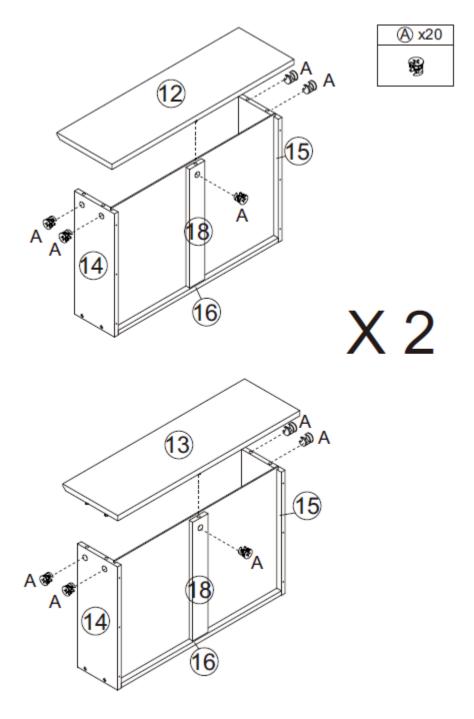

| Product Name: | Modern White Wood 6-Drawer Dresser |
|---------------|------------------------------------|
| SKU #:        | WHIF1829                           |

**Step 15:** Attach the drawer front 12 to 2 drawers locking in with hardware A. Attach the drawer front 13 to 2 drawers locking in with hardware A.