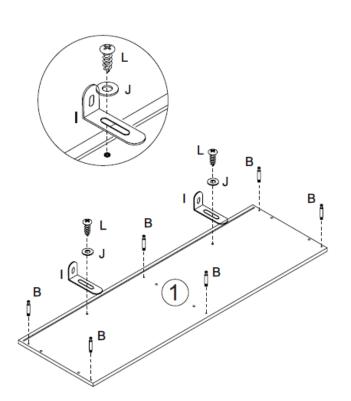

**Step 9:** Add hardware J to the underside of panel 1 using hardware L and J. Insert hardware B into the underside of panel 1. Insert hardware C dowel into the top of panels 3, 5, and 4. Flip the panel 1 right side up and attach it to the dresser by lining up the holes and inserting the hardware C dowel. Lock with hardware A.