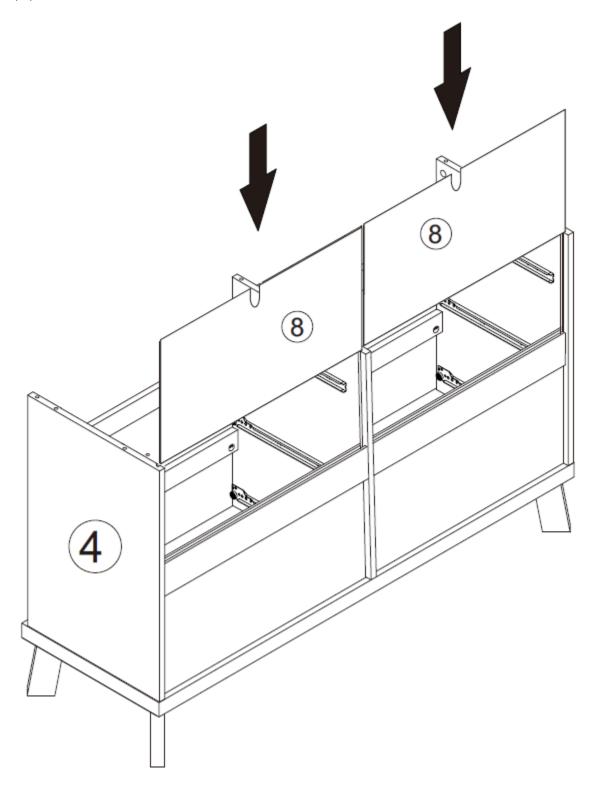

**Step 8:** Carefully flip the dresser upright. Slide panels 8 into the back of the dress by lining up with the grooves in panels 3, 5, and 4.

| Product Name: | Modern White Wood 6-Drawer Dresser |
|---------------|------------------------------------|
| SKU #:        | WHIF1829                           |