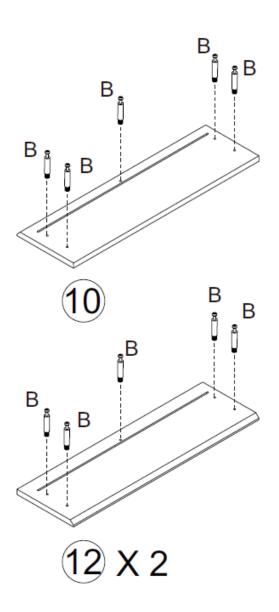

| Product Name: | Modern White Wood 6-Drawer Dresser |
|---------------|------------------------------------|
| SKU #:        | WHIF1829                           |

**Step 12:** Assemble the drawers. Insert hardware B into drawer panels 10, 11, 12, and 13.