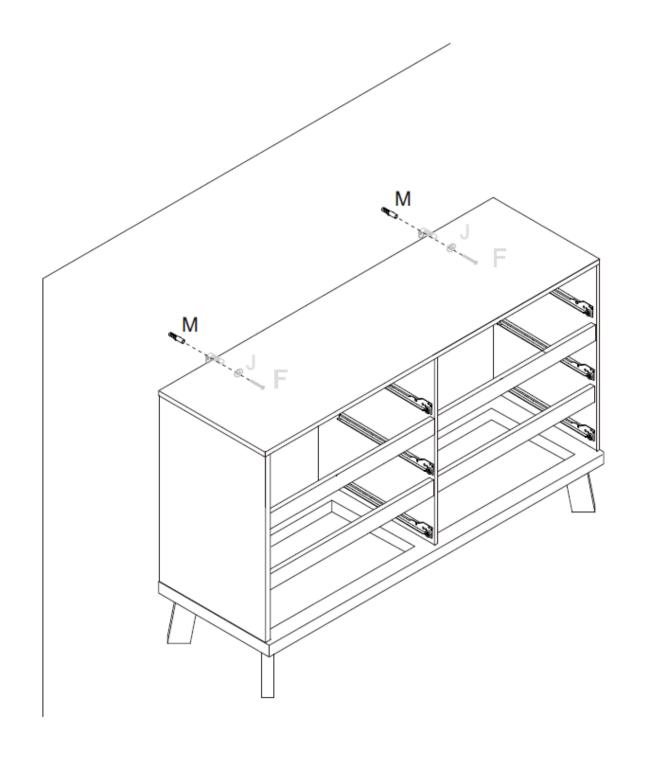

## **Instruction Manual**

| Product Name: | Modern White Wood 6-Drawer Dresser |
|---------------|------------------------------------|
| SKU #:        | WHIF1829                           |

**Step 11**: For additional stability, secure the dresser to the wall using hardware F, J, and M.