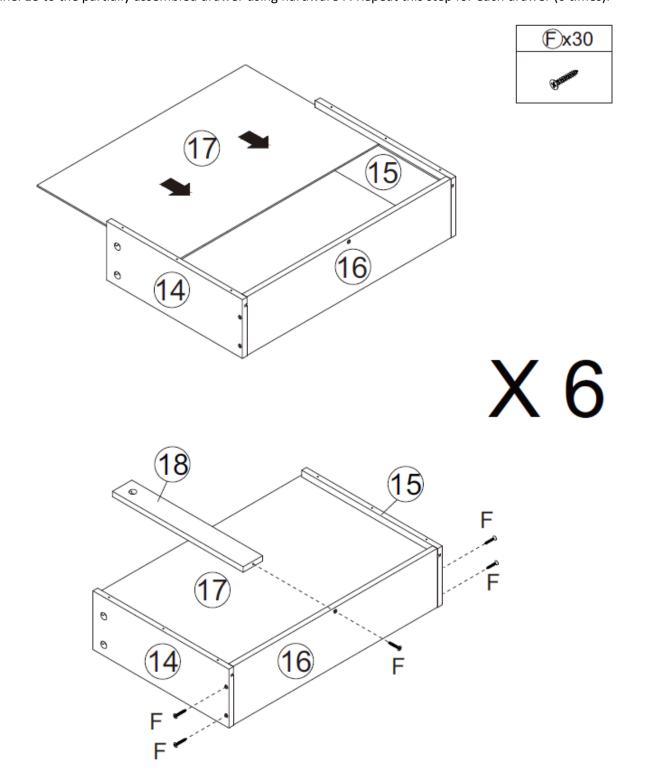

| Product Name: | Modern White Wood 6-Drawer Dresser |
|---------------|------------------------------------|
| SKU #:        | WHIF1829                           |

**Step 13:** Assemble the drawer body by connecting panels 14 and 15 to panel 16 using hardware F. Slide in the drawer panel 17 by lining up the grooves in panels 14 and 15 until it fits into the groove of panel 16. Attach panel 18 to the partially assembled drawer using hardware F. Repeat this step for each drawer (6 times).