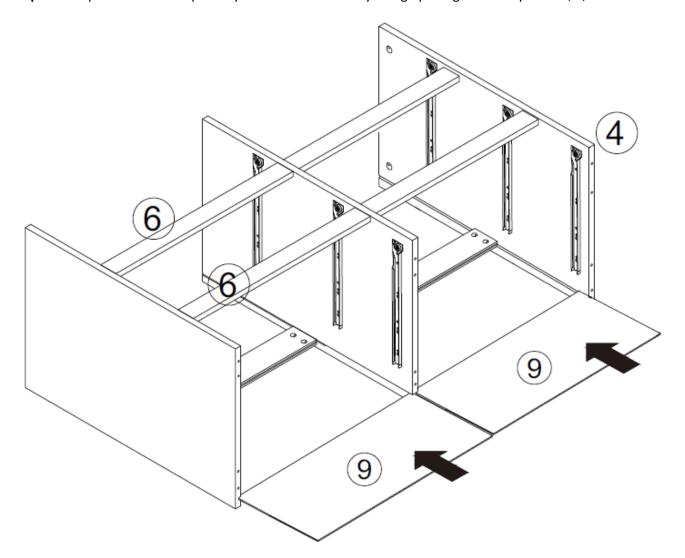

**Step 5:** Slide panels 9 into the partially assembled dresser by lining up the grooves of panels 3, 5, and 4.

| Product Name: | Modern White Wood 6-Drawer Dresser |
|---------------|------------------------------------|
| SKU #:        | WHIF1829                           |