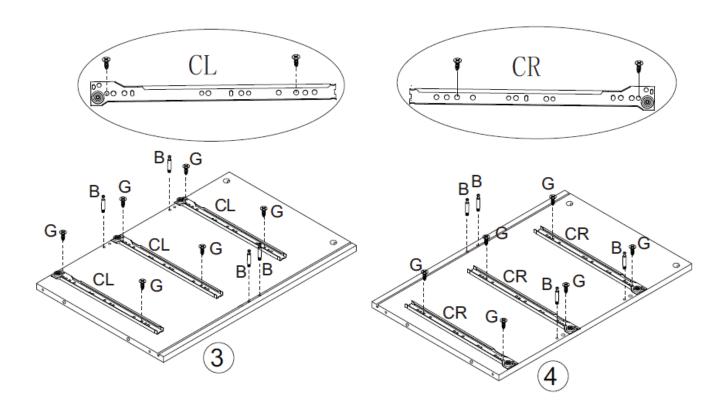

**Step 1** – Attach hardware CL to panel 3 using hardware G. Insert hardware B into panel 3. Attach hardware CR to panel 4 using hardware G. Insert hardware B into panel 4.

| ®x8 | <b>©</b> x12 | CL)x3 | CR x3 |
|-----|--------------|-------|-------|
| 02  | <b>Butte</b> | \     | \     |

| Product Name: | Modern White Wood 6-Drawer Dresser |
|---------------|------------------------------------|
| SKU #:        | WHIF1829                           |

**Step 2:** Attach hardware CR to panel 5 using hardware G. Insert hardware B into panel 5. Flip panel 5 over and attach hardware CL to panel 5 using hardware G. Insert hardware B into panel 5.