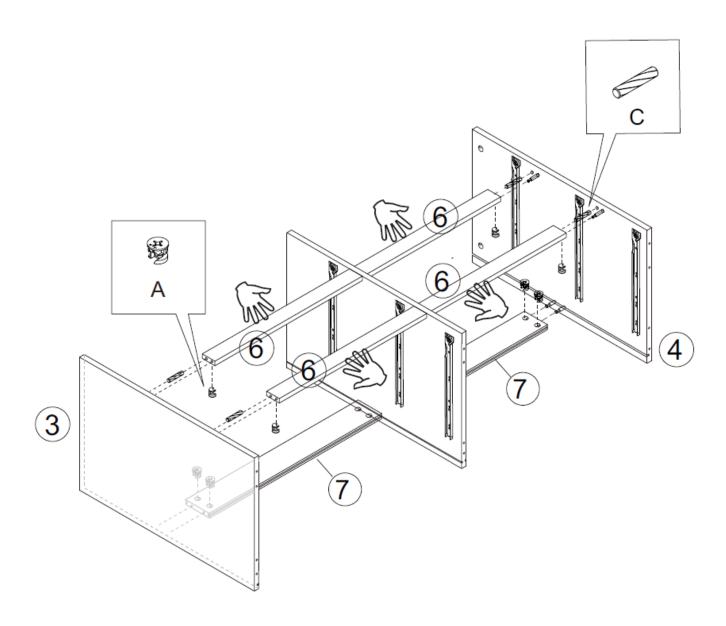

**Step 4:** Connect panel 3 to the assembled sections of 6, 7, and 5 using hardware C and locking in with hardware A. Connect panel 4 to the assembled sections of 6, 7, and 5 using hardware C and locking in with hardware A.