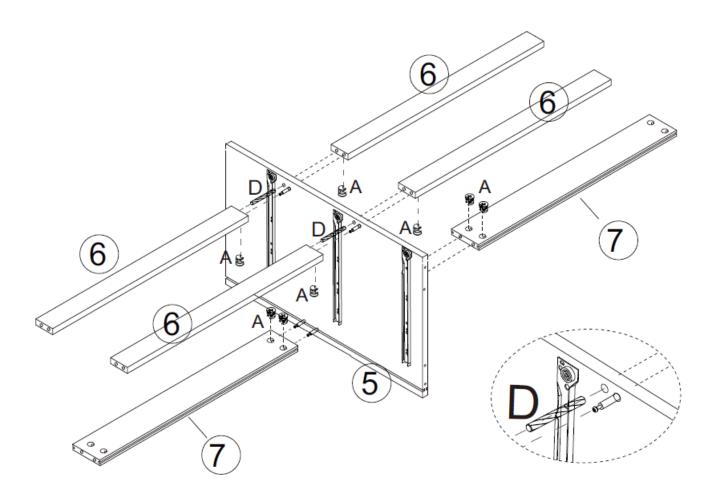

**Step 3:** Attach panels 6 to panel 5 using hardware D. Attach panels 7 to panel 6 by inserting into hardware B and locking in with hardware D.

| Product Name: | Modern White Wood 6-Drawer Dresser |
|---------------|------------------------------------|
| SKU #:        | WHIF1829                           |