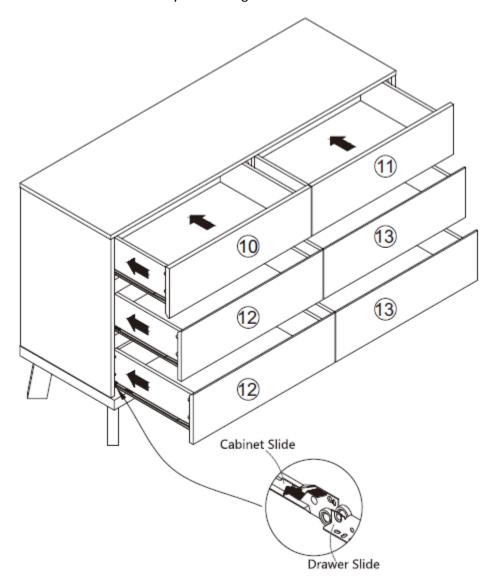

## Drawers x6

| Product Name: | Modern White Wood 6-Drawer Dresser |
|---------------|------------------------------------|
| SKU #:        | WHIF1829                           |

**Step 17:** Insert the drawers into the chest by connecting the dresser slide with the drawer slide.