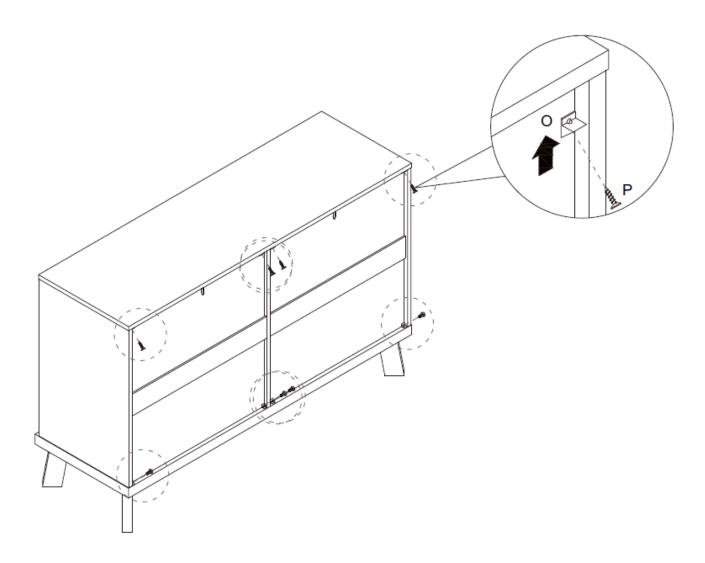

**Step 10:** To stabilize the dresser body, lock hardware O at the 8 corners of the dresser backboard with hardware P.

| 0 x8      | Px8    |
|-----------|--------|
| <b>De</b> | Britis |