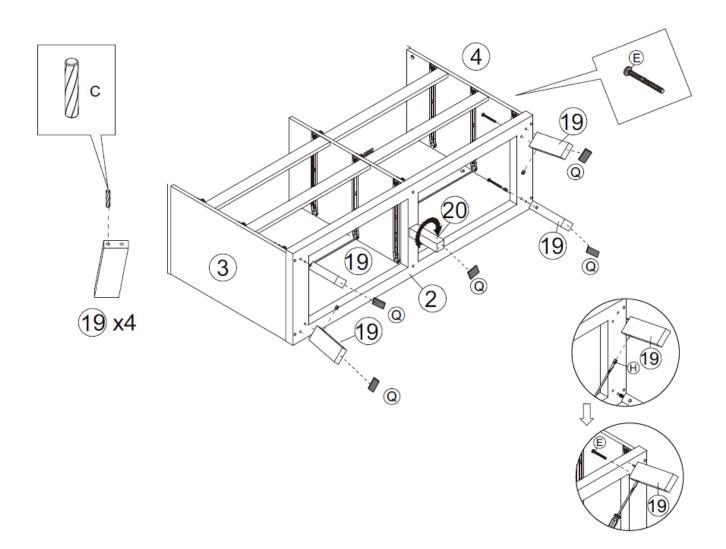

**Step 7:** Insert hardware dowel C into the legs 19, and insert the legs 19 into the 4 corners of the dresser. Secure with hardware E and H. Add hardware Q to the bottom of each leg 19. Attach leg 20 to the center of the dresser and attach hardware Q to the bottom of leg 20.