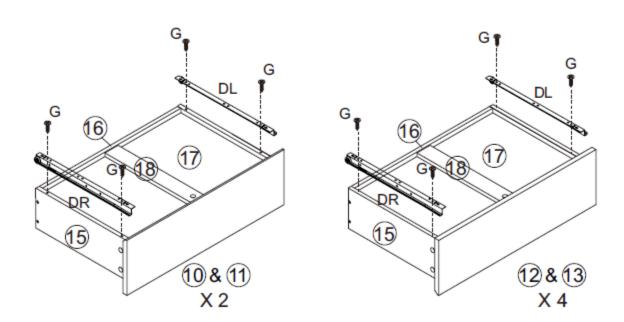

| Product Name: | Modern White Wood 6-Drawer Dresser |
|---------------|------------------------------------|
| SKU #:        | WHIF1829                           |

**Step 13:** Assemble the drawer body by connecting panels 14 and 15 to panel 16 using hardware F. Slide in the drawer panel 17 by lining up the grooves in panels 14 and 15 until it fits into the groove of panel 16. Attach panel 18 to the partially assembled drawer using hardware F. Repeat this step for each drawer (6 times).

| Product Name: | Modern White Wood 6-Drawer Dresser |
|---------------|------------------------------------|
| SKU #:        | WHIF1829                           |

**Step 14:** Attach the drawer front 10 to 1 drawer locking in with hardware A. Attach the drawer front 11 to 1 drawer locking in with hardware A.

| Product Name: | Modern White Wood 6-Drawer Dresser |
|---------------|------------------------------------|
| SKU #:        | WHIF1829                           |

**Step 15:** Attach the drawer front 12 to 2 drawers locking in with hardware A. Attach the drawer front 13 to 2 drawers locking in with hardware A.

| <b>Product Name:</b> | Modern White Wood 6-Drawer Dresser |
|----------------------|------------------------------------|
| SKU #:               | WHIF1829                           |

**Step 16:** Attach hardware DR to the underside of each drawer using hardware G. Attached DL to the underside of each drawer using hardware G. When flipping the drawer right upside up, with the drawer front facing you, DR will be on the right side of the drawer, and DL will be on the left side of the drawer.