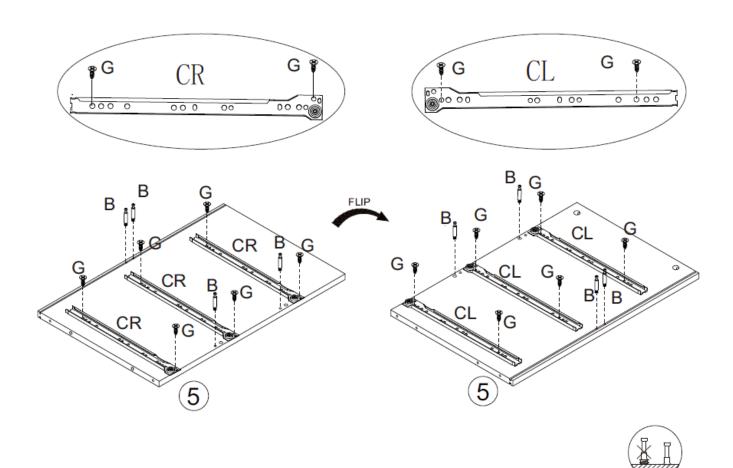

| Product Name: | Modern White Wood 6-Drawer Dresser |
|---------------|------------------------------------|
| SKU #:        | WHIF1829                           |

**Step 2:** Attach hardware CR to panel 5 using hardware G. Insert hardware B into panel 5. Flip panel 5 over and attach hardware CL to panel 5 using hardware G. Insert hardware B into panel 5.