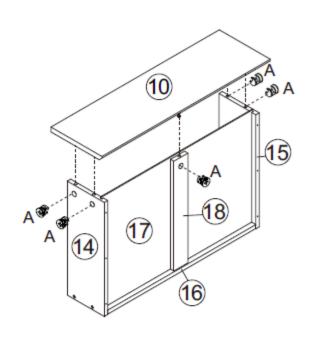

| Product Name: | Modern White Wood 6-Drawer Dresser |
|---------------|------------------------------------|
| SKU #:        | WHIF1829                           |

**Step 14:** Attach the drawer front 10 to 1 drawer locking in with hardware A. Attach the drawer front 11 to 1 drawer locking in with hardware A.