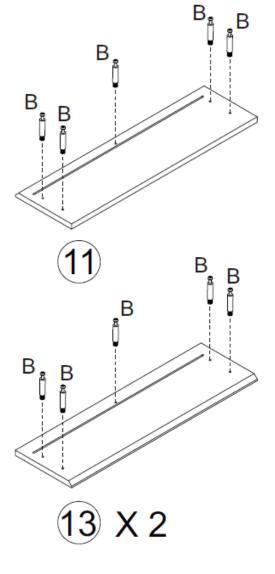

| Product Name: | Modern White Wood 6-Drawer Dresser |
|---------------|------------------------------------|
| SKU #:        | WHIF1829                           |

**Step 12:** Assemble the drawers. Insert hardware B into drawer panels 10, 11, 12, and 13.