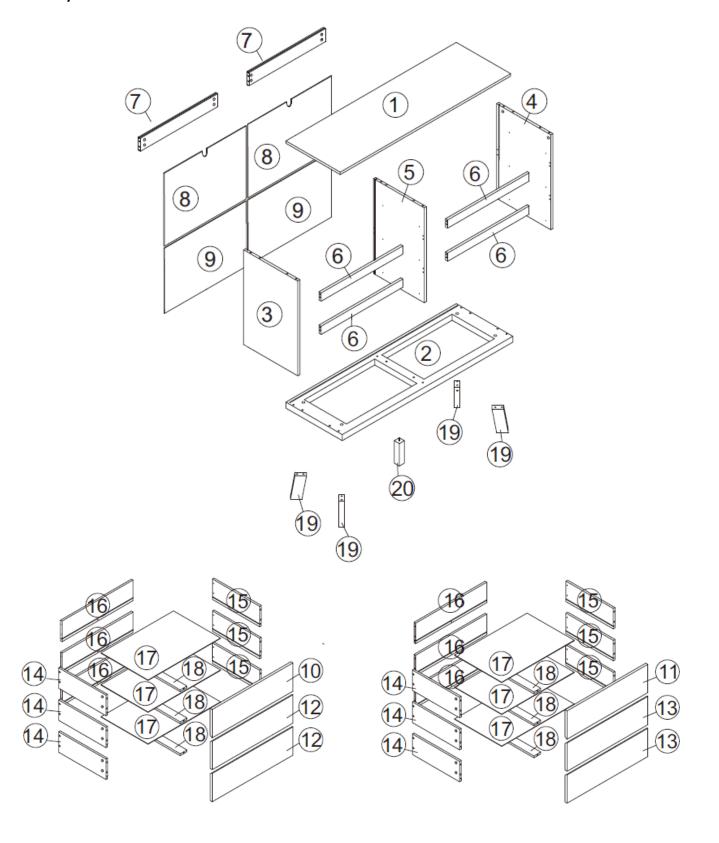

### Panels:

| ①x1   | ②x1   | ③x1   | ④x1    | ⑤x1   |
|-------|-------|-------|--------|-------|
|       |       |       |        |       |
| ⑥x4   | ⑦x2   | ® x2  | 9 x2   | 10 x1 |
|       |       |       |        |       |
| ① x1  | 12 x2 | 13 x2 | 14) x6 | 15 x6 |
|       |       |       |        |       |
| 16 x6 | 17 x6 | 18 x6 | 19 x4  | 20 x1 |
|       |       |       |        |       |

**Step 5:** Slide panels 9 into the partially assembled dresser by lining up the grooves of panels 3, 5, and 4.

| Product Name: | Modern White Wood 6-Drawer Dresser |
|---------------|------------------------------------|
| SKU #:        | WHIF1829                           |

**Step 8:** Carefully flip the dresser upright. Slide panels 8 into the back of the dress by lining up with the grooves in panels 3, 5, and 4.

| Product Name: | Modern White Wood 6-Drawer Dresser |
|---------------|------------------------------------|
| SKU #:        | WHIF1829                           |

| Product Name: | Modern White Wood 6-Drawer Dresser |
|---------------|------------------------------------|
| SKU #:        | WHIF1829                           |

**Step 12:** Assemble the drawers. Insert hardware B into drawer panels 10, 11, 12, and 13.

| Product Name: | Modern White Wood 6-Drawer Dresser |
|---------------|------------------------------------|
| SKU #:        | WHIF1829                           |

**Step 13:** Assemble the drawer body by connecting panels 14 and 15 to panel 16 using hardware F. Slide in the drawer panel 17 by lining up the grooves in panels 14 and 15 until it fits into the groove of panel 16. Attach panel 18 to the partially assembled drawer using hardware F. Repeat this step for each drawer (6 times).

| Product Name: | Modern White Wood 6-Drawer Dresser |
|---------------|------------------------------------|
| SKU #:        | WHIF1829                           |

**Step 14:** Attach the drawer front 10 to 1 drawer locking in with hardware A. Attach the drawer front 11 to 1 drawer locking in with hardware A.

| Product Name: | Modern White Wood 6-Drawer Dresser |
|---------------|------------------------------------|
| SKU #:        | WHIF1829                           |

**Step 15:** Attach the drawer front 12 to 2 drawers locking in with hardware A. Attach the drawer front 13 to 2 drawers locking in with hardware A.