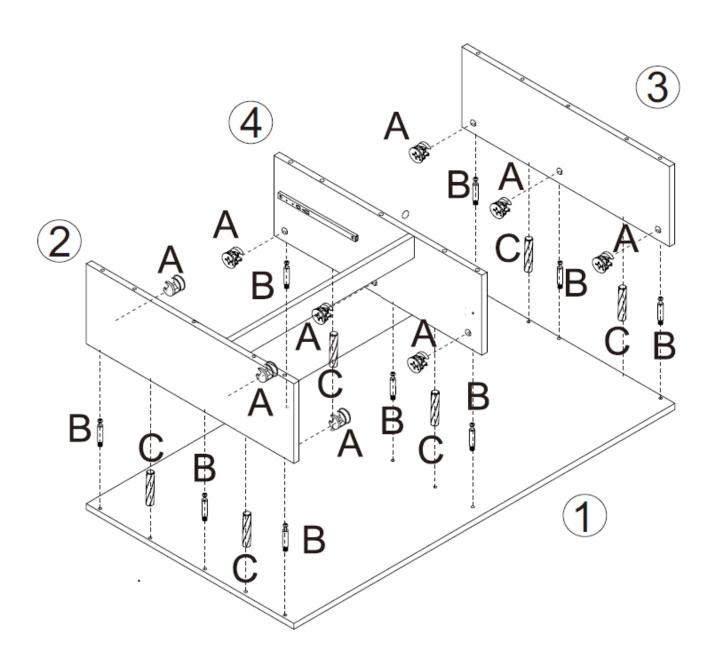

**Step 4:** Connect assembled section panels 2 and 4 to panel 1 using hardware A, B, and C. Connect panel 3 to panel 1 using hardware A, B, and C.

| Ax9 | ®x9 | ©x6 |
|-----|-----|-----|
|     |     |     |