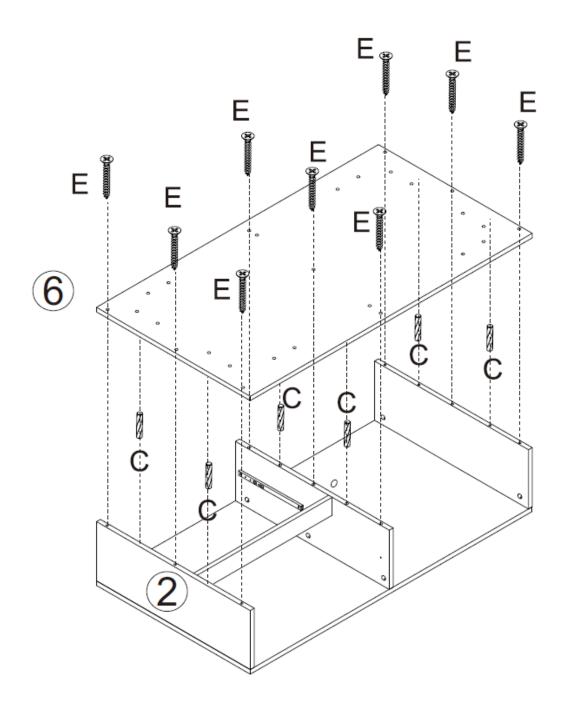

**Step 5:** Connect panel 6 to the assembled section of panels 2, 4, and 3 using hardware C and E.

| <b>Product Name:</b> | White Oak Finish Wood and Rattan Coffee Table with Wood Legs |
|----------------------|--------------------------------------------------------------|
| SKU #:               | WHIF1828                                                     |