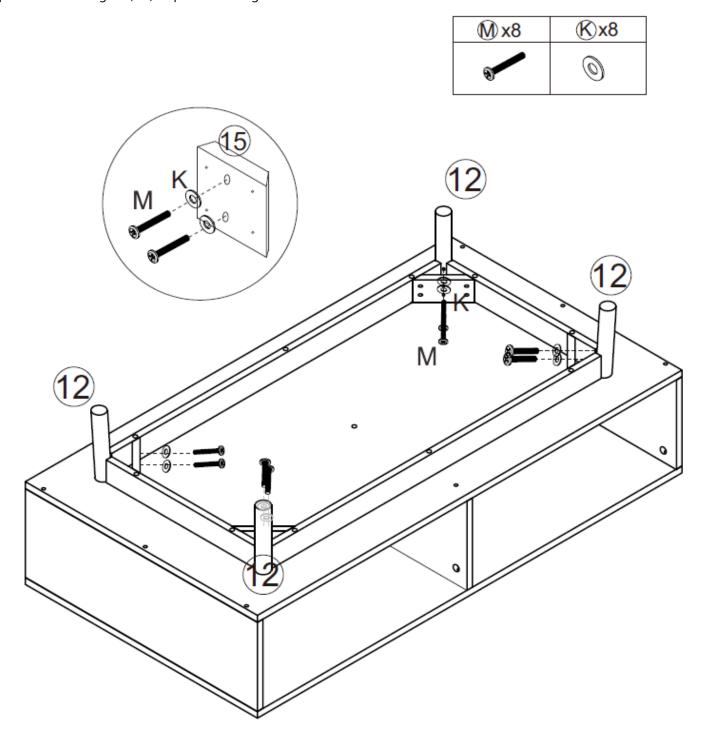

**Step 9:** Attach the leg 12 (x 4) to panel 15 using hardware M and K.

| <b>Product Name:</b> | White Oak Finish Wood and Rattan Coffee Table with Wood Legs |
|----------------------|--------------------------------------------------------------|
| SKU #:               | WHIF1828                                                     |