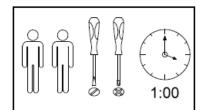

#### PLEASE READ ALL INSTRUCTIONS BEFORE ASSEMBLY.

Unpack all parts from the packaging inside the carton to ensure there are no missing or damaged parts. Do not attempt to assemble or use the product if any parts are missing or damaged.

# THIS STEP TO BE ACCOMPLISHED BY TWO PERSONS

| <b>Product Name:</b> | White Oak Finish Wood and Rattan Coffee Table with Wood Legs |
|----------------------|--------------------------------------------------------------|
| SKU #:               | WHIF1828                                                     |