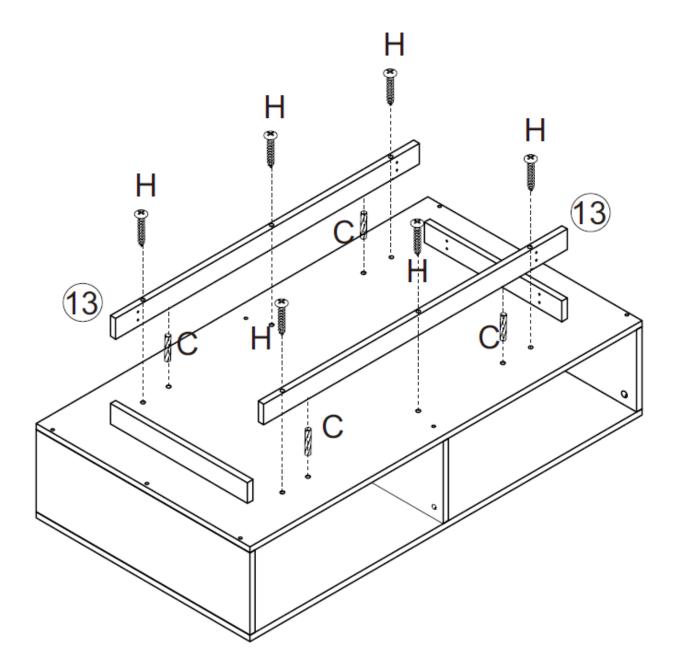

**Step 7:** Connect panels 13 to panel 6 using hardware C and H.

| <b>Product Name:</b> | White Oak Finish Wood and Rattan Coffee Table with Wood Legs |
|----------------------|--------------------------------------------------------------|
| SKU #:               | WHIF1828                                                     |