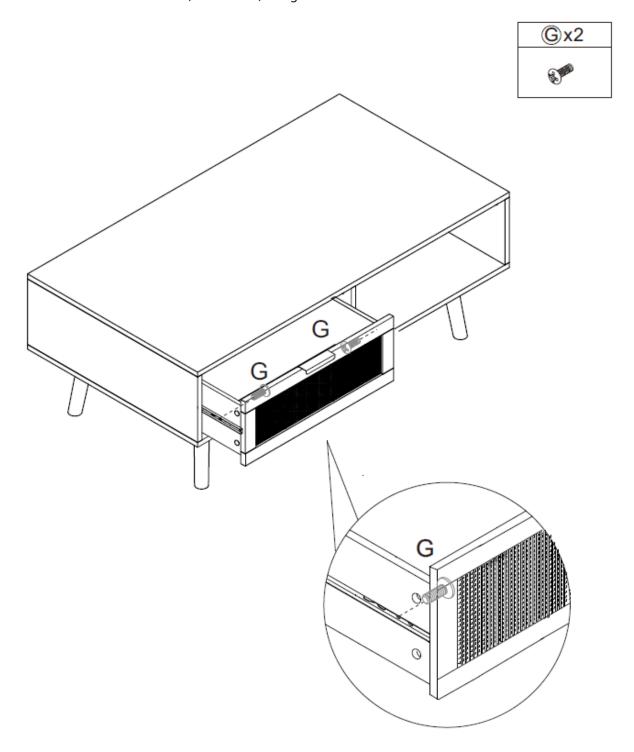

**Step 13:** Attach drawer to hardware F (drawer rails) using hardware G.

Warning: DO NOT stand on the coffee table as this may damage the product and cause serious bodily injury.