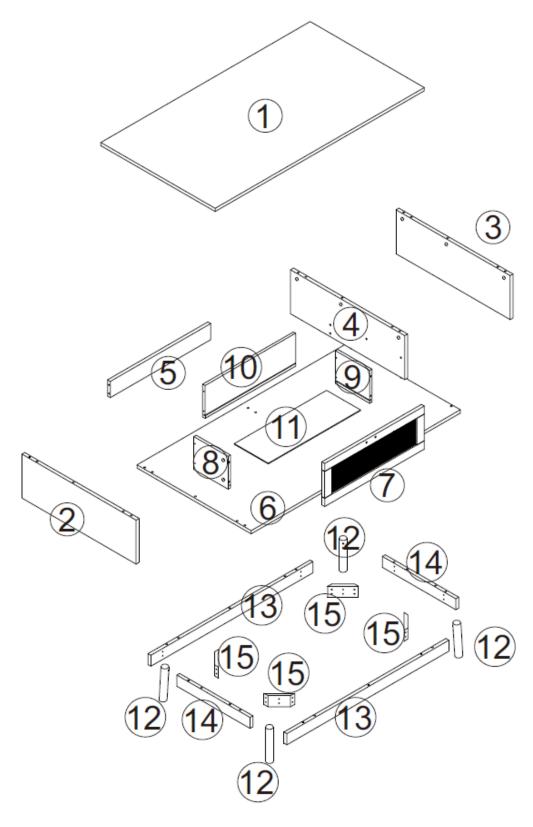

#### Panels -

| ①x1   | ②x1   | ③x1   | <b>4</b> x1 | ⑤x1   |
|-------|-------|-------|-------------|-------|
|       |       |       |             |       |
| ⑥x1   | ⑦x1   | ®x1   | 9x1         | 10x1  |
|       |       | 00    |             |       |
| 11)x1 | 12 x4 | 13 x2 | 14) x2      | 15 x4 |
|       |       |       |             | :::   |

# Assembly Illustration:

| <b>Product Name:</b> | White Oak Finish Wood and Rattan Coffee Table with Wood Legs |  |
|----------------------|--------------------------------------------------------------|--|
| SKU #:               | WHIF1828                                                     |  |