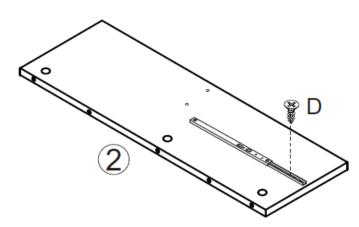

**Step 2:** Extend hardware F and attach it to panel 4 using hardware D.

\*\*

| ①x2          | Ex1 |
|--------------|-----|
| <b>Burgs</b> |     |

| <b>Product Name:</b> | White Oak Finish Wood and Rattan Coffee Table with Wood Legs |  |
|----------------------|--------------------------------------------------------------|--|
| SKU #:               | WHIF1828                                                     |  |