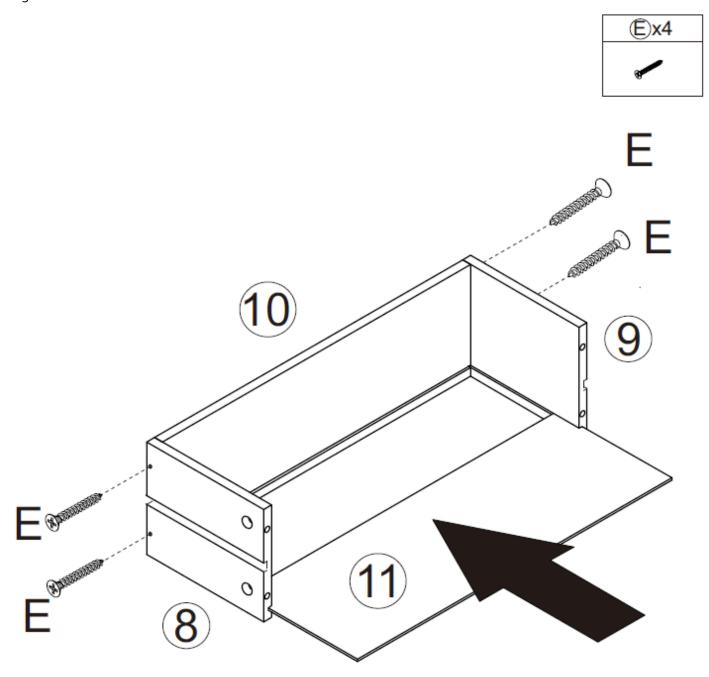

**Step 10:** Attach panel 10 to panels 8 and 9 using hardware E. Slide panel 11 into the grooves of 8 and 9 until it fits into the groove of 10.

| Product Name: | White Oak Finish Wood and Rattan Coffee Table with Wood Legs |
|---------------|--------------------------------------------------------------|
| SKU #:        | WHIF1828                                                     |