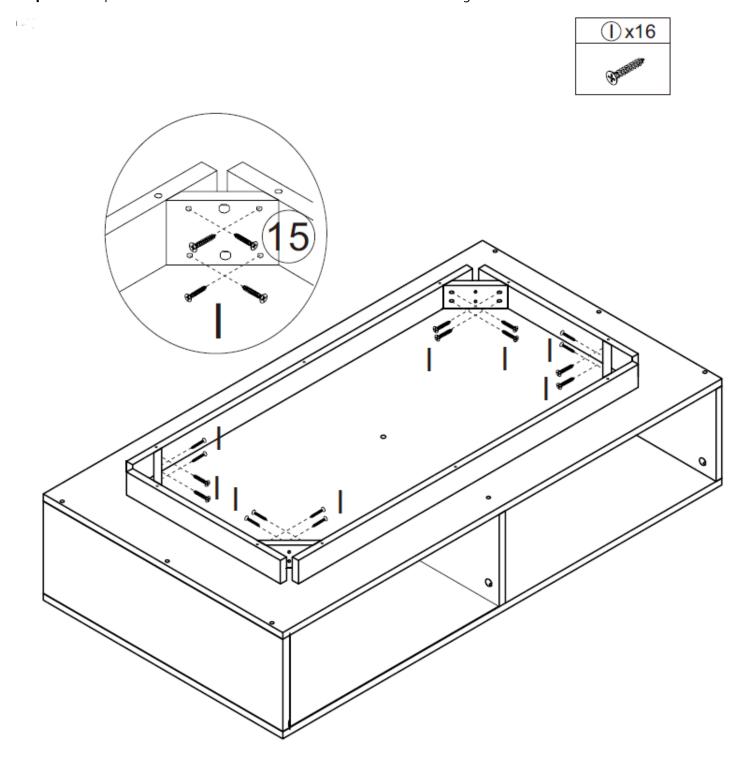

**Step 8:** Attach panels 15 to the corners of assembled section 13 and 14 using hardware I.

| <b>Product Name:</b> | White Oak Finish Wood and Rattan Coffee Table with Wood Legs |
|----------------------|--------------------------------------------------------------|
| SKU #:               | WHIF1828                                                     |