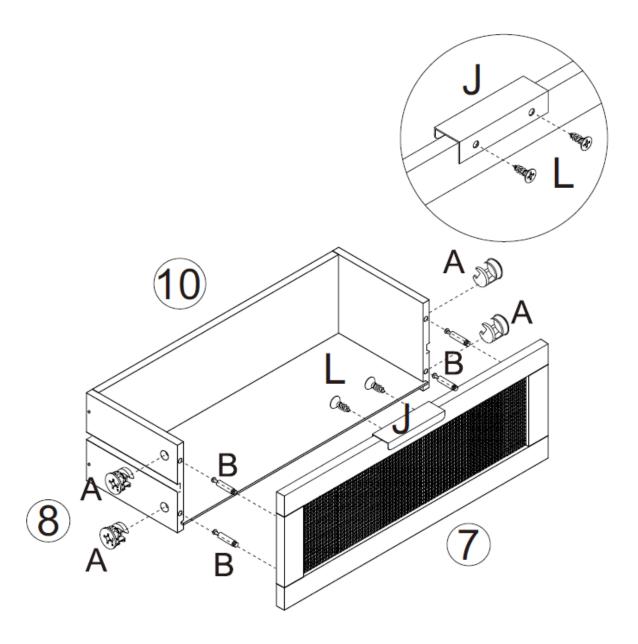

**Step 11:** Connect drawer front 7 to the assembled section 8 and 9 using hardware A and B. Install hardware J to drawer front 7 using hardware L.

| Ax4 | ®x4 | ①x2           | ①x1 |
|-----|-----|---------------|-----|
|     |     | <b>Manage</b> |     |