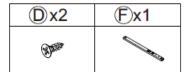

# **ASSEMBLY INSTRUCTIONS:**

**Step 1:** Extend hardware F and attach it to panel 2 using hardware D.

**Step 2:** Extend hardware F and attach it to panel 4 using hardware D.

\*\*

| ①x2          | Ex1 |
|--------------|-----|
| <b>Burgs</b> |     |

| <b>Product Name:</b> | White Oak Finish Wood and Rattan Coffee Table with Wood Legs |  |
|----------------------|--------------------------------------------------------------|--|
| SKU #:               | WHIF1828                                                     |  |