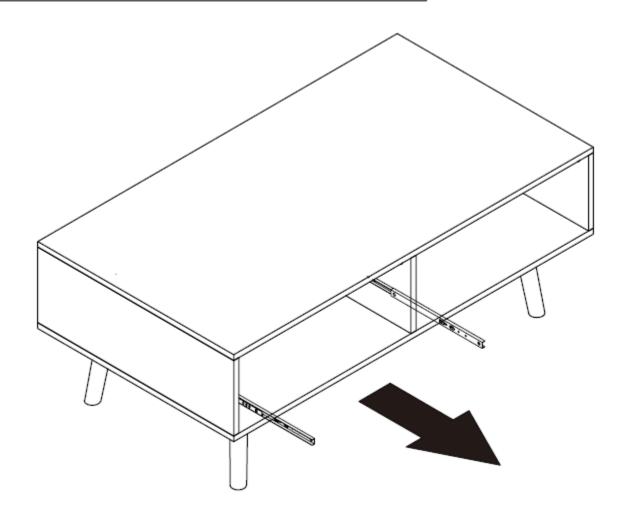

**Step 12:** Carefully flip the stand right side up. Stretch out hardware F.

# THIS STEP TO BE ACCOMPLISHED BY TWO PERSONS

| <b>Product Name:</b> | White Oak Finish Wood and Rattan Coffee Table with Wood Legs |
|----------------------|--------------------------------------------------------------|
| SKU #:               | WHIF1828                                                     |