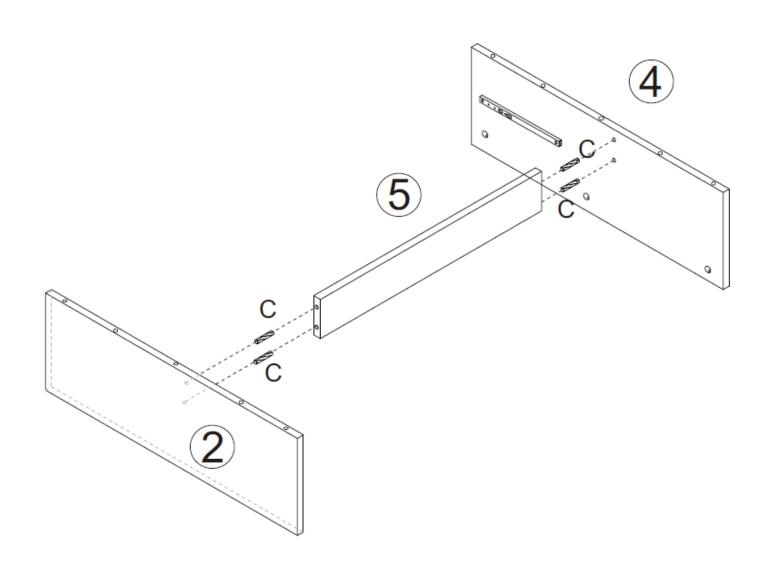

**Step 3:** Connect panel 5 to panels 2 and 4 using hardware C.

| <b>Product Name:</b> | White Oak Finish Wood and Rattan Coffee Table with Wood Legs |  |
|----------------------|--------------------------------------------------------------|--|
| SKU #:               | WHIF1828                                                     |  |