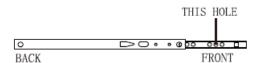

# **ASSEMBLY INSTRUCTIONS:**

**Step 1:** Extend hardware F and attach it to panel 2 using hardware D.