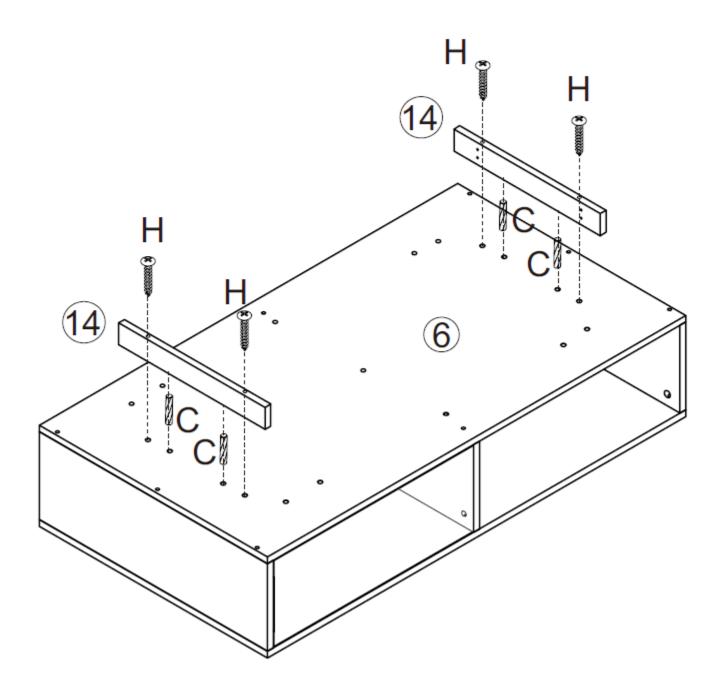

**Step 6:** Connect panels 14 to panel 6 using hardware C and H.

| <b>Product Name:</b> | White Oak Finish Wood and Rattan Coffee Table with Wood Legs |
|----------------------|--------------------------------------------------------------|
| SKU #:               | WHIF1828                                                     |