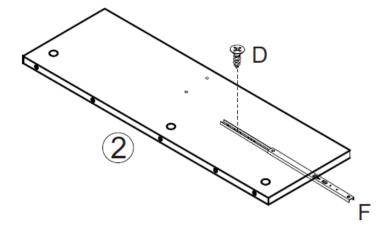

# **ASSEMBLY INSTRUCTIONS:**

**Step 1:** Extend hardware F and attach it to panel 2 using hardware D.