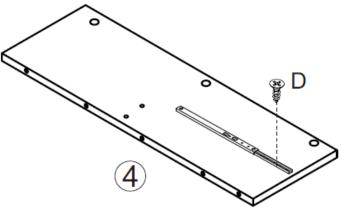

**Step 2:** Extend hardware F and attach it to panel 4 using hardware D.

\*\*

| ①x2          | Ex1 |
|--------------|-----|
| <b>Burgs</b> |     |

| <b>Product Name:</b> | White Oak Finish Wood and Rattan Coffee Table with Wood Legs |  |
|----------------------|--------------------------------------------------------------|--|
| SKU #:               | WHIF1828                                                     |  |