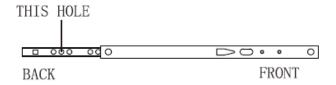

**Step 2:** Extend hardware F and attach it to panel 4 using hardware D.

\*\*

| ①x2          | Ex1 |
|--------------|-----|
| <b>Burgs</b> |     |

| <b>Product Name:</b> | White Oak Finish Wood and Rattan Coffee Table with Wood Legs |  |
|----------------------|--------------------------------------------------------------|--|
| SKU #:               | WHIF1828                                                     |  |