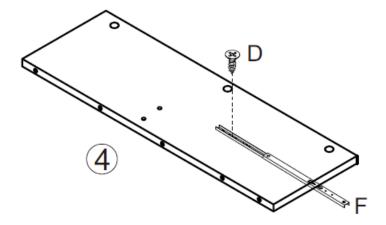

# **ASSEMBLY INSTRUCTIONS:**

**Step 1:** Extend hardware F and attach it to panel 2 using hardware D.