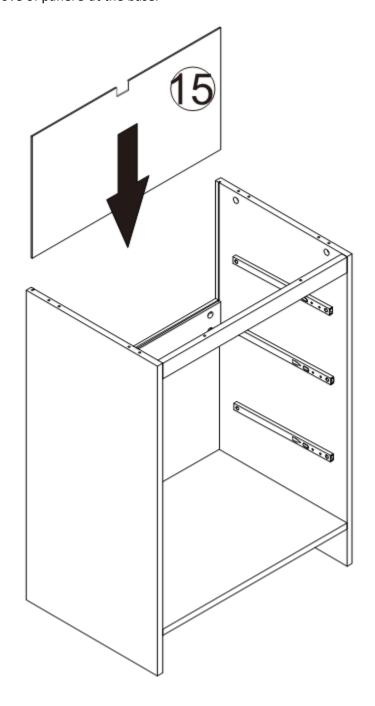

| Product Name: | Black and Brown Wood 3-Drawer Rattan Chest |
|---------------|--------------------------------------------|
| SKU #:        | WHIF1826                                   |

**Step 7:** Carefully turn the chest upright. Slide the top back panel 15, lining up with the grooves of panels 2 and 3. Fit the panel into the groove of panel 5 at the base.