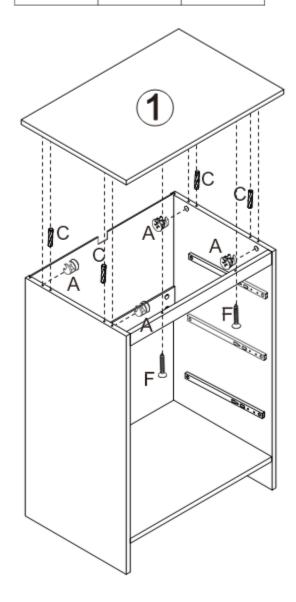

**Step 8:** Attach top panel 1 by first screwing in hardware B in the underside of the panel. Attached hardware M bracket to the underside of panel 1 with hardware L and K. Turn the panel 1 over and attach it to the chest body (2, 3, and 6) with hardware C and A.