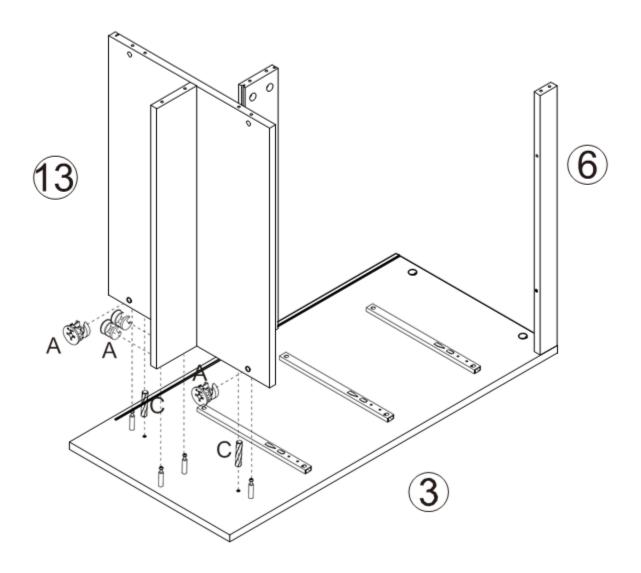

| Product Name: | Black and Brown Wood 3-Drawer Rattan Chest |
|---------------|--------------------------------------------|
| SKU #:        | WHIF1826                                   |

**Step 3:** Connect panels 5 and 6 to panel 3 using hardware A and C.

| Product Name: | Black and Brown Wood 3-Drawer Rattan Chest |
|---------------|--------------------------------------------|
| SKU #:        | WHIF1826                                   |

**Step 4:** Connect panels 13 and 14 to panel 3 with hardware C and A.