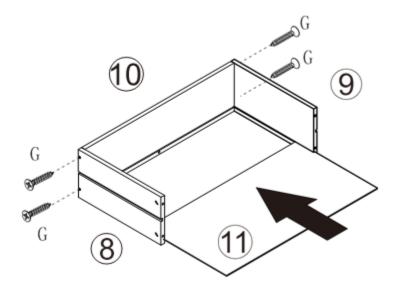

**Step 9:** Assemble the drawers: Connect panel 10 to drawer side panels 8 and 9 using hardware G. Slide panel 11 into the grooves of 8 and 9 and fit into the groove of 10. Screw hardware B into the underside of the drawer front panel 7 and install hardware H into drawer front panel 7 with hardware I. Repeat this step for all three drawers.