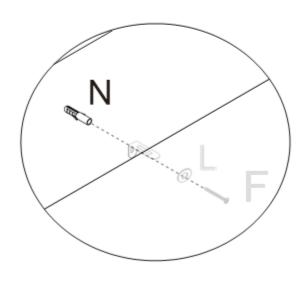

**Step 12:** For stability and safety, secure the chest to the wall using hardware N, F, and L.

| ①x1         | ①x1 | (N) x1 |
|-------------|-----|--------|
| Authorities | 0   |        |

| Product Name: | Black and Brown Wood 3-Drawer Rattan Chest |
|---------------|--------------------------------------------|
| SKU #:        | WHIF1826                                   |