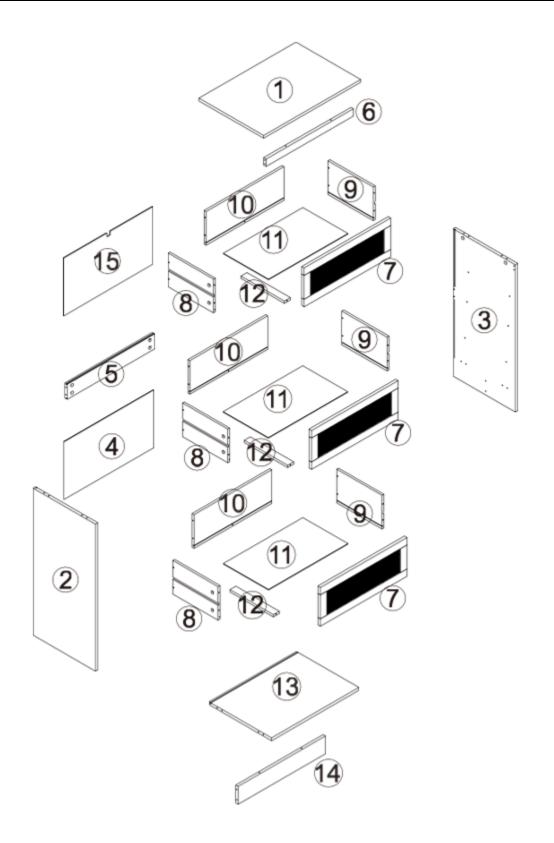

## Panels:

| ①x1  | ②x1   | ③x1   | <b>4</b> x1 | ⑤ x1  |
|------|-------|-------|-------------|-------|
|      |       |       |             |       |
| ⑥x1  | ⑦x3   | 8x3   | 9x3         | 10 x3 |
|      |       |       |             |       |
| ① x3 | 12 x3 | 13 x1 | (14) x1     | 15 x1 |
|      |       |       |             |       |