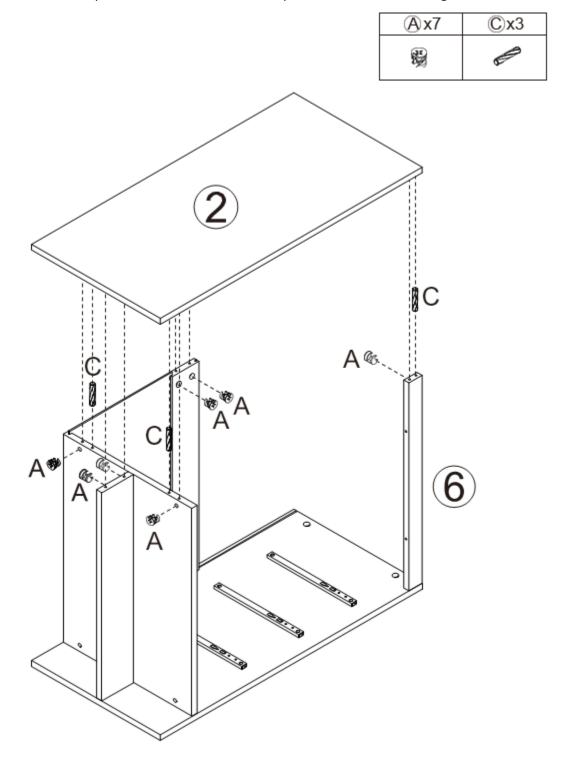

| Product Name: | Black and Brown Wood 3-Drawer Rattan Chest |
|---------------|--------------------------------------------|
| SKU #:        | WHIF1826                                   |

**Step 6:** Connect the side panel 2 to the assembled chest panels 14, 13, 5 and 6 using hardware C and A.