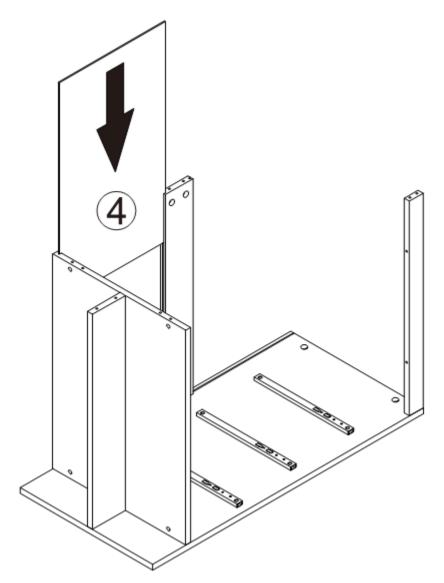

| Product Name: | Black and Brown Wood 3-Drawer Rattan Chest |
|---------------|--------------------------------------------|
| SKU #:        | WHIF1826                                   |

**Step 5:** Slide back panel 4 by lining up with the grooves of panels 13 and 5. Fit the bottom into the groove of panel 3.