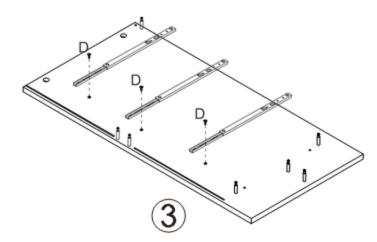

| Product Name: | Black and Brown Wood 3-Drawer Rattan Chest |
|---------------|--------------------------------------------|
| SKU #:        | WHIF1826                                   |

**Step 1** – Chest Sides: Prepare the sides for the drawers by adding parts E to panel 2. Screw hardware B into panel 2, then extend drawer rail E and attach it the panel 2 with hardware D.

| Product Name: | Black and Brown Wood 3-Drawer Rattan Chest |
|---------------|--------------------------------------------|
| SKU #:        | WHIF1826                                   |

**Step 2:** Repeat step 1 for the other panel 3.