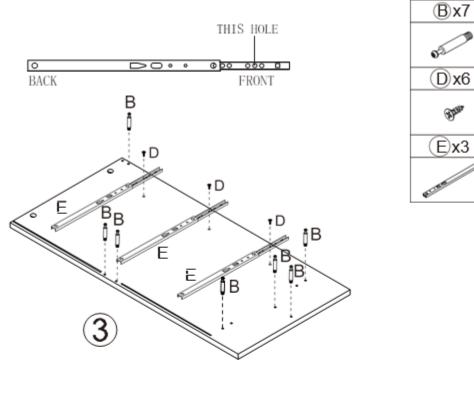

| Product Name: | Black and Brown Wood 3-Drawer Rattan Chest |
|---------------|--------------------------------------------|
| SKU #:        | WHIF1826                                   |

**Step 2:** Repeat step 1 for the other panel 3.