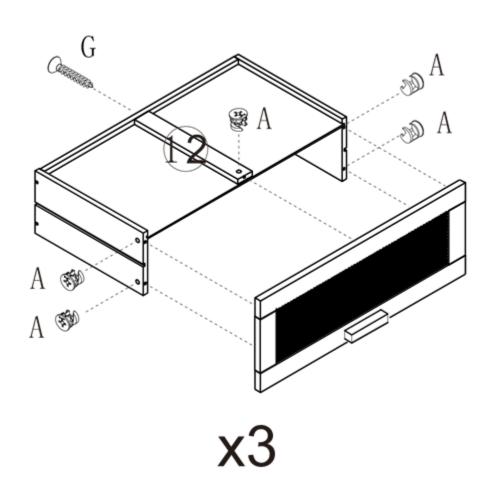

**Step 10:** Connect panel 12 to the assembled panel 10 using hardware G. Connect the drawer front 7 to panels 8, 9, and 12 using hardware A. Do this for all three drawers.

| Ax15 | Gx3           |
|------|---------------|
|      | <b>ARTHUR</b> |