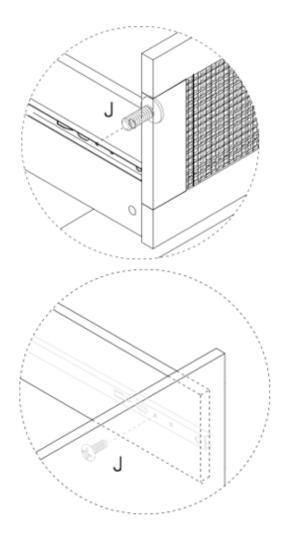

**Step 14:** Insert drawers and secure to the drawer rails E using hardware J.

Warning: DO NOT sit or stand on the chest, which may damage the product and cause serious bodily injury.