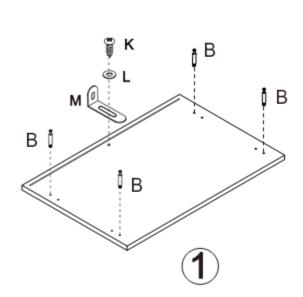

**Step 8:** Attach top panel 1 by first screwing in hardware B in the underside of the panel. Attached hardware M bracket to the underside of panel 1 with hardware L and K. Turn the panel 1 over and attach it to the chest body (2, 3, and 6) with hardware C and A.