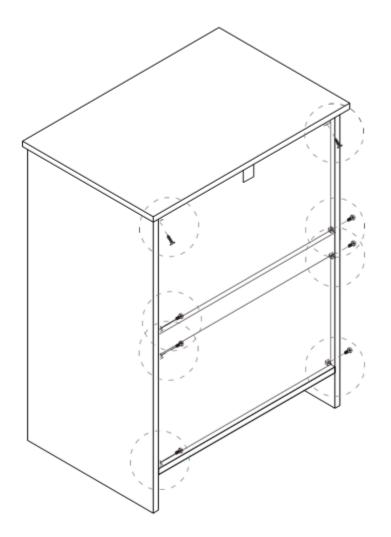

**Step 12:** For stability and safety, secure the chest to the wall using hardware N, F, and L.

| ①x1         | ①x1 | (N) x1 |
|-------------|-----|--------|
| Authorities | 0   |        |

| Product Name: | Black and Brown Wood 3-Drawer Rattan Chest |
|---------------|--------------------------------------------|
| SKU #:        | WHIF1826                                   |