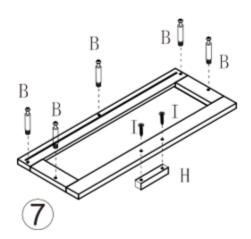

**Step 9:** Assemble the drawers: Connect panel 10 to drawer side panels 8 and 9 using hardware G. Slide panel 11 into the grooves of 8 and 9 and fit into the groove of 10. Screw hardware B into the underside of the drawer front panel 7 and install hardware H into drawer front panel 7 with hardware I. Repeat this step for all three drawers.