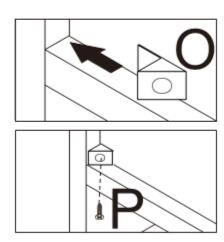

| Product Name: | Black and Brown Wood 3-Drawer Rattan Chest |
|---------------|--------------------------------------------|
| SKU #:        | WHIF1826                                   |

**Step 11:** Add hardware O at each corner (8 corners) on the backboard and secure it with hardware P.