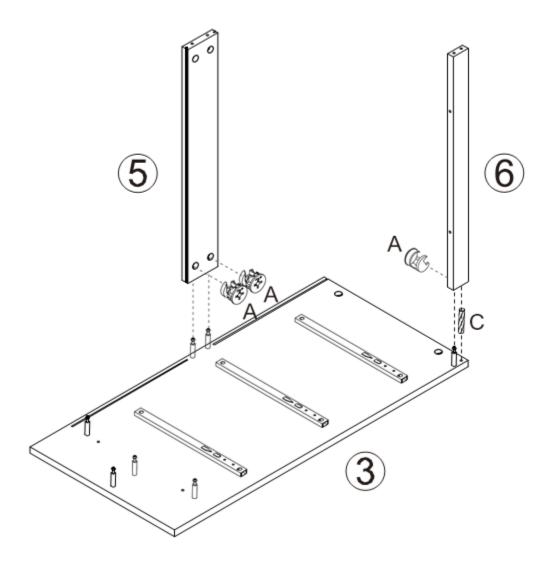

| Product Name: | Black and Brown Wood 3-Drawer Rattan Chest |
|---------------|--------------------------------------------|
| SKU #:        | WHIF1826                                   |

**Step 3:** Connect panels 5 and 6 to panel 3 using hardware A and C.