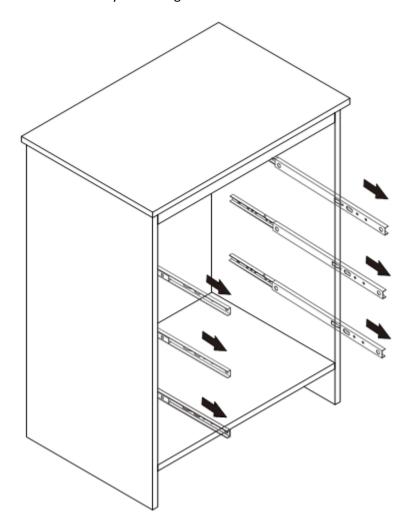

**Step 13:** Get ready to insert the drawers by extending hardware E.

| Product Name: | Black and Brown Wood 3-Drawer Rattan Chest |
|---------------|--------------------------------------------|
| SKU #:        | WHIF1826                                   |