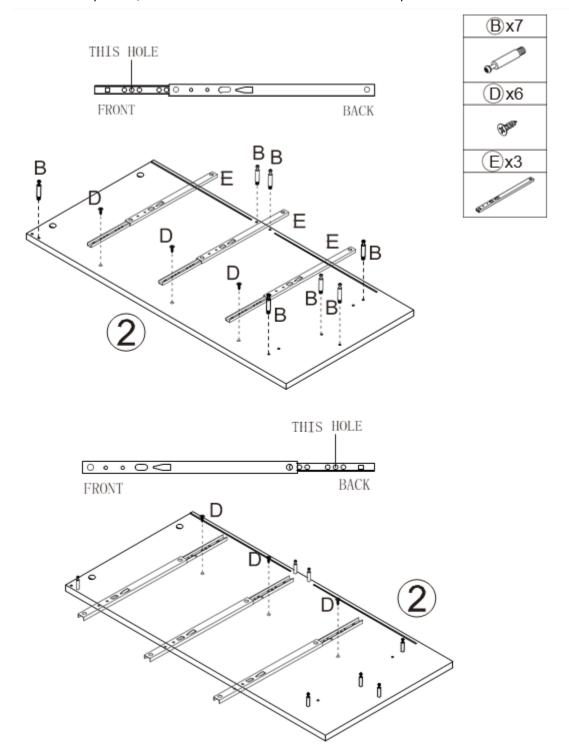

| Product Name: | Black and Brown Wood 3-Drawer Rattan Chest |
|---------------|--------------------------------------------|
| SKU #:        | WHIF1826                                   |

**Step 1** – Chest Sides: Prepare the sides for the drawers by adding parts E to panel 2. Screw hardware B into panel 2, then extend drawer rail E and attach it the panel 2 with hardware D.