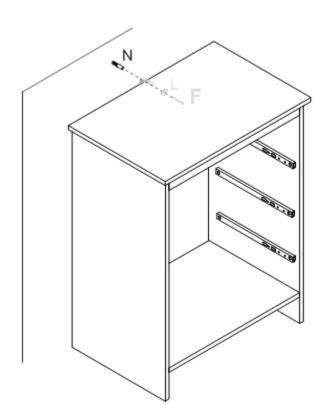

**Step 12:** For stability and safety, secure the chest to the wall using hardware N, F, and L.

| ①x1         | ①x1 | (N) x1 |
|-------------|-----|--------|
| Authorities | 0   |        |

| Product Name: | Black and Brown Wood 3-Drawer Rattan Chest |
|---------------|--------------------------------------------|
| SKU #:        | WHIF1826                                   |