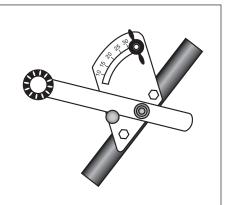

#### FLOW CONTROL SETTING INFORMATION

The flow control lever operates the control plate. The control lever plate is marked 0-30. The position selected determines the amount of material to be broadcast. The higher the number, the heavier the application of the material. This allows for accurate control of the spreading rate.

#### NOTE:

When determining required setting, the edge of the wingnut is the marker, and not the center of wingnut. When the flow control handle is opened fully, the edge of the wingnut should be on the 30 mark.