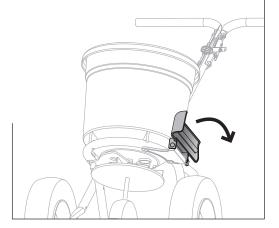

# DEFLECTOR KIT 1007520

Make sure that product is spread accurately and efficiently, reducing wasted distribution and protecting sections of your lawn from salt spread in the winter.

The deflector kit easily flips up and out of the way when not in use.