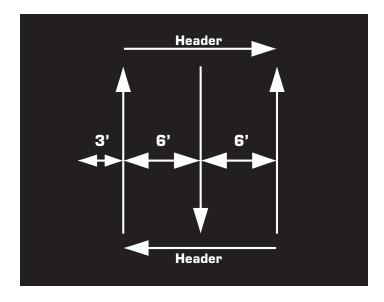

#### **HEADER STRIPS**

Spread header strips at each end of area. This allows a turn-around area to align spreader for next pass. Then start on the edge of the area to be spread. Spread until you hit the header area. Turn the flow control handle to off while still moving. Make your turn and start down the next row. Turn the flow control handle back on as you hit the edge of your header area. Turn the flow control handle on while moving.