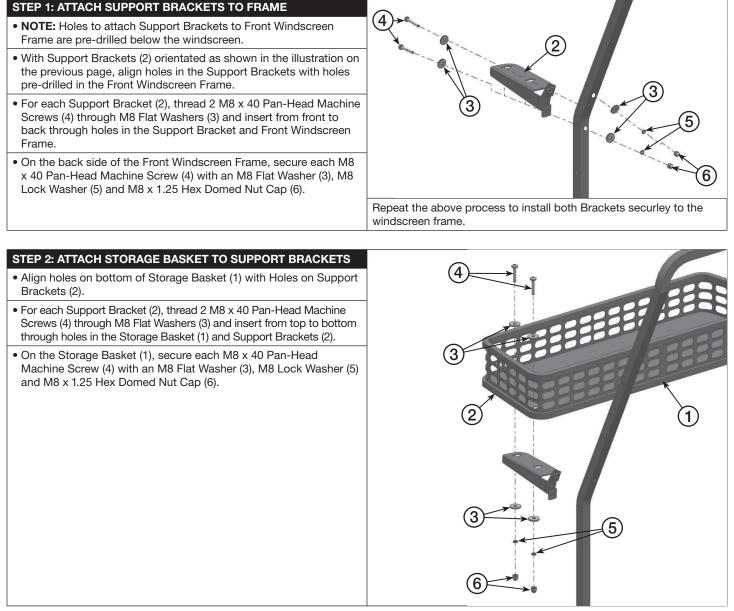

This Cargo Basket accessory installs under the windscreen on the front of the wind screen support frame. Use the pre-drilled holes on the front wind screen support frame to attached the Cargo Basket Support Brackets.

NOTE: A Phillips Screwdriver and a 13mm wrench will be a required to tighten the Screws and Hex Nuts.