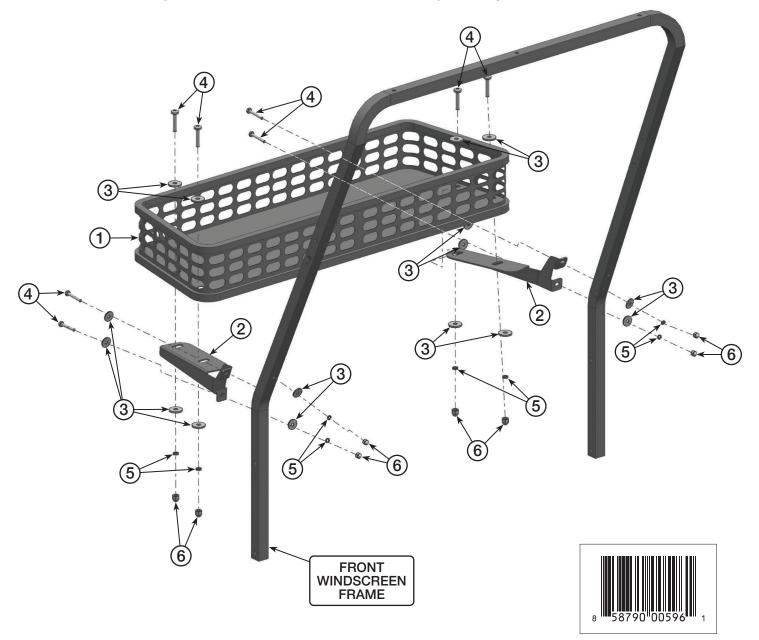

## GOLF CART CARGO BASKET ASSEMBLY

Compatible with PDG 4 Seat Electric Golf Cart # WH2020ASZ-MB

| ITEM | PART NUMBER | DESCRIPTION                     | QUANTITY |
|------|-------------|---------------------------------|----------|
| 1    | —           | Cargo Basket                    | 1        |
| 2    | Q40106      | Cargo Basket Support Brackets   | 2        |
| 3    | Q40108      | M8 Flat Washers                 | 16       |
| 4    | Q2724840    | M8 x 40 Pan-Head Machine Screws | 8        |
| 5    | Q40308      | Lock Washers                    | 8        |
| 6    | Q340B08     | M8 x 1.25 Hex Domed Nut Caps    | 8        |

This Cargo Basket accessory installs under the windscreen on the front of the wind screen support frame. Use the pre-drilled holes on the front wind screen support frame to attached the Cargo Basket Support Brackets.

NOTE: A Phillips Screwdriver and a 13mm wrench will be a required to tighten the Screws and Hex Nuts.