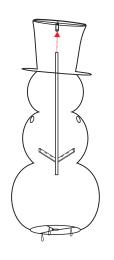

Thank you for your purchase of our LuxenHome product. This product is manufactured with the highest standards of safety and quality.

Iron pipes with square tubes assemble with round tubes on top of the snowman interior.

The first iron pipe is fully assembled.

The small end of the second iron tube is inserted into the bottom of the iron tube with the square tube.

The second iron pipe is fully assembled.