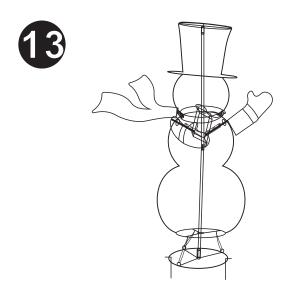

The rubber band at the bottom elongates into the small ring on the base of the disc.

The base assembly is complete.

The scarf iron frame is installed on the snowman's neck.

Neck iron frame tie belt fixed.

The hands and scarf inserted in each appropriate tube.

The insert pin at the bottom of the gift box is inserted into the round tube in the snowman's palm.

Gift box assembly is complete.

The ground stakes are inserted into the base to secure it the ground.