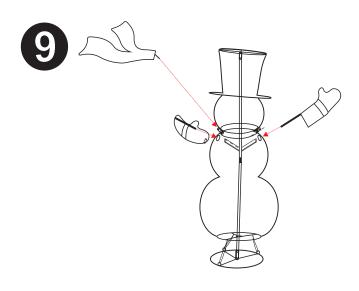

The rubber band at the bottom elongates into the small ring on the base of the disc.

The base assembly is complete.

The scarf iron frame is installed on the snowman's neck.

Neck iron frame tie belt fixed.