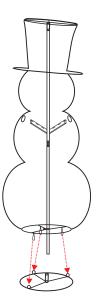

The hands and scarf inserted in each appropriate tube.

The insert pin at the bottom of the gift box is inserted into the round tube in the snowman's palm.

Gift box assembly is complete.

The ground stakes are inserted into the base to secure it the ground.