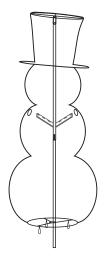

The hands and scarf inserted in each appropriate tube.

The insert pin at the bottom of the gift box is inserted into the round tube in the snowman's palm.

Gift box assembly is complete.

The ground stakes are inserted into the base to secure it the ground.