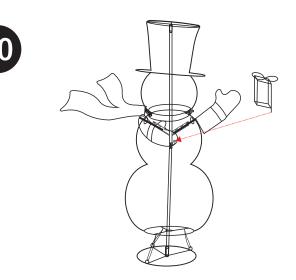

The hands and scarf inserted in each appropriate tube.

The insert pin at the bottom of the gift box is inserted into the round tube in the snowman's palm.

Gift box assembly is complete.

The ground stakes are inserted into the base to secure it the ground.