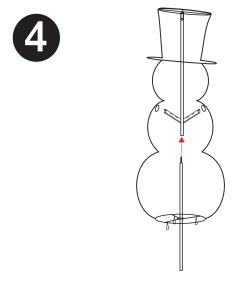

# LuxenHöme

#### Instruction Manual

Please save this manual for future reference.

| Product Name: | Snowman with Ornaments Lighted Winter Holiday Yard Decoration |
|---------------|---------------------------------------------------------------|
| SKU#:         | <u>WHHD1642</u>                                               |

Thank you for your purchase of our LuxenHome product. This product is manufactured with the highest standards of safety and quality.





Iron pipes with square tubes assemble with round tubes on top of the snowman interior.



The first iron pipe is fully assembled.





The small end of the second iron tube is inserted into the bottom of the iron tube with the square tube.



The second iron pipe is fully assembled.



### **Instruction Manual**

Please save this manual for future reference.

| Product Name: | Snowman with Ornaments Lighted Winter Holiday Yard Decoration |
|---------------|---------------------------------------------------------------|
| SKU#:         | <u>WHHD1642</u>                                               |





The rubber band at the bottom elongates into the small ring on the base of the disc.





The base assembly is complete.





The scarf iron frame is installed on the snowman's neck.





Neck iron frame tie belt fixed.

# LuxenHömel

### **Instruction Manual**

Please save this manual for future reference.

| Product Name: | Snowman with Ornaments Lighted Winter Holiday Yard Decoration |
|---------------|-------------------