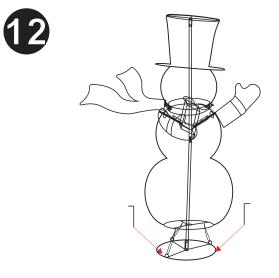

The hands and scarf inserted in each appropriate tube.

The insert pin at the bottom of the gift box is inserted into the round tube in the snowman's palm.

Gift box assembly is complete.

The ground stakes are inserted into the base to secure it the ground.