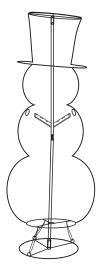

The rubber band at the bottom elongates into the small ring on the base of the disc.

The base assembly is complete.

The scarf iron frame is installed on the snowman's neck.

Neck iron frame tie belt fixed.