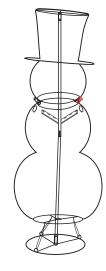

The rubber band at the bottom elongates into the small ring on the base of the disc.

The base assembly is complete.

The scarf iron frame is installed on the snowman's neck.

Neck iron frame tie belt fixed.