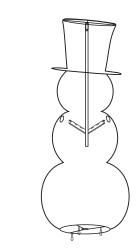

The rubber band at the bottom elongates into the small ring on the base of the disc.

The base assembly is complete.

The scarf iron frame is installed on the snowman's neck.

Neck iron frame tie belt fixed.