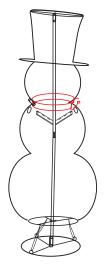

The rubber band at the bottom elongates into the small ring on the base of the disc.

The base assembly is complete.

The scarf iron frame is installed on the snowman's neck.

Neck iron frame tie belt fixed.