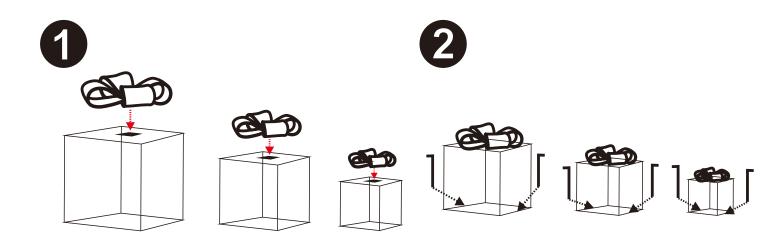

Thank you for your purchase of our LuxenHome product. This product is manufactured with the highest standards of safety and quality.

The tree bows (large, medium, and small) have a Velcro bottom that allows them to attached to the iron frame top presents.