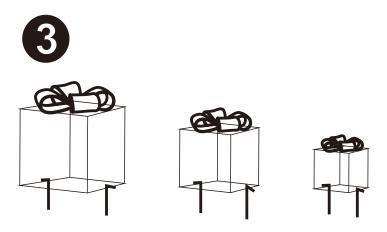

The ground stakes are inserted into the bottom of the iron frame to secure it to the ground.

Congratulations, product assembly is complete!